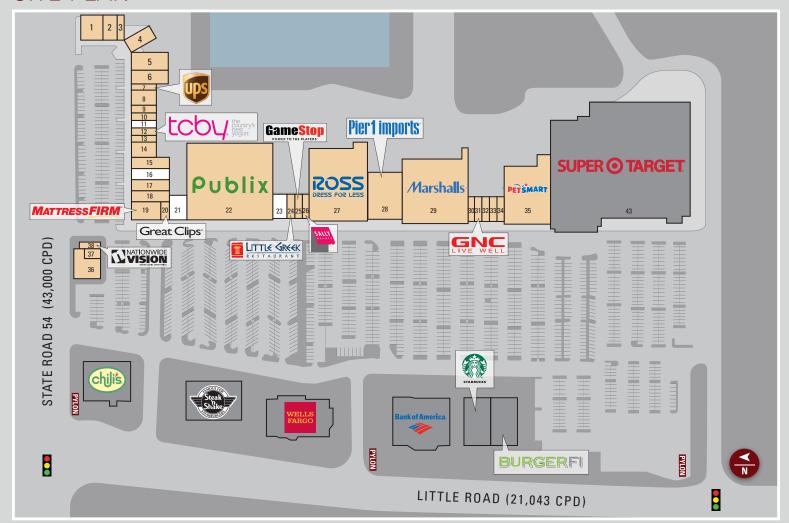

## SITE PLAN

| STE | TENANT                           | SIZE  |
|-----|----------------------------------|-------|
| 1   | ZimZari California Coastal Grill | 3,600 |
| 2   | Re/Max                           | 2,100 |
| 3   | Heavenly Nails Spa               | 1,200 |
| 4   | Craft Street                     | 2,800 |
| 5   | Burn Boot Camp                   | 4,050 |
| 6   | Trinity Spirits & Wine           | 3,950 |
| 7   | The UPS Store                    | 1,200 |
| 8   | Thai Samurai                     | 2,100 |
| 9   | Florida Medical Hearing Centers  | 900   |
| 10  | Advanced Dental Care             | 1,200 |
| 11  | AVAILABLE                        | 1,800 |
| 12  | TCBY of Trinity                  | 1,200 |
| 13  | GoGo Gadgets                     | 900   |
|     |                                  |       |

| 14 | Christo's                        | 2,400  |
|----|----------------------------------|--------|
| 15 | MacKinnon Fine Jewelers          | 1,400  |
| 16 | AVAILABLE                        | 1,800  |
| 17 | Aqua Terra Salon & Spa           | 2,000  |
| 18 | Berkshire Hathaway Home Services | 3,950  |
| 19 | Mattress Firm                    | 3,000  |
| 20 | Great Clips                      | 1,000  |
| 21 | AVAILABLE                        | 3,950  |
| 22 | Publix                           | 44,840 |
| 23 | AVAILABLE                        | 2,400  |
| 24 | Little Greek Restaurant          | 1,200  |
| 25 | GameStop                         | 1,200  |
| 26 | Sally Beauty Supply              | 1,200  |
| 27 | Ross Dress For Less              | 30,176 |
|    |                                  |        |

| 28    | Pier 1 Imports    | 10,000  |
|-------|-------------------|---------|
| 29    | Marshalls         | 30,000  |
| 30    | Salon Dejan       | 1,200   |
| 31    | GNC               | 1,200   |
| 32    | China Express     | 1,200   |
| 33    | Westshore Pizza   | 1,200   |
| 34    | House of Tans     | 1,200   |
| 35    | PetSmart          | 19,107  |
| 36    | Panera Bread      | 4,531   |
| 37    | Nekter Juice Bar  | 900     |
| 38    | Nationwide Vision | 1,500   |
| Total |                   | 199,554 |