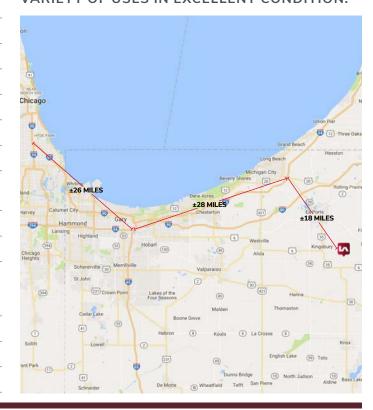

### **HIGHLIGHTS & FEATURES**

- M-2 Heavy Industrial Zoning (3 miles from nearest residential area
- Improved Sites: Water, Sewer, Electric,
   Natural Gas, Communications Infrastructure
- Enterprise Zone Status (lowers the cost of new construciton, building materials)
- Strategically located off I-80 / 90 and I-94 via US 35 and US 421
- Park via Dedicated Connection to New York to Chicago Main Line Also Served by Chicago South Shore & South Bend Railroad, with Canadian National Access 2 Miles West