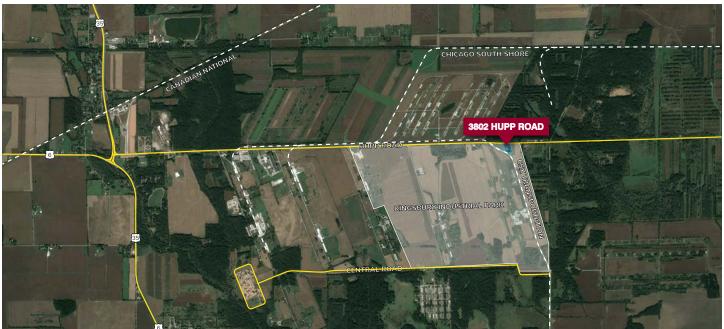

# AVAILABLE FOR SALE / LEASE KINGSBURY INDUSTRIAL PARK 3802 Hupp Road, LaPorte, IN 46350

## AVAILABLE FOR SALE / LEASE KINGSBURY INDUSTRIAL PARK 3802 Hupp Road, LaPorte, IN 46350

2,000+ ACRE KINGSBURY INDUSTRIAL PARK PROVIDES A UNIQUE BUFFER WITH A SPECIALLY CRAFTED HEAVY INDUSTRIAL ZONING DISTRICT