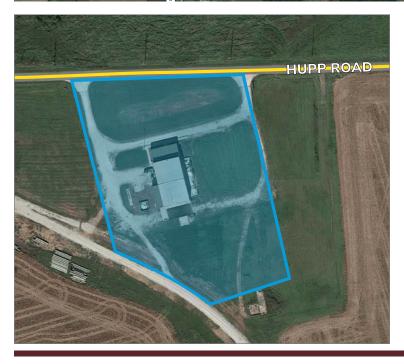

#### **BUILDING SPECIFICATIONS:**

| BUILDING SIZE: | 8,344 SF                                                                                                     |
|----------------|--------------------------------------------------------------------------------------------------------------|
| OFFICE:        | ±1,800 SF                                                                                                    |
| WAREHOUSE:     | ±6,544 SF                                                                                                    |
| SITE SIZE:     | 3.3 Acres (expandable)                                                                                       |
| LOADING:       | Drive-in (14'W x 18'H)                                                                                       |
| CLEAR HEIGHT:  | 18'                                                                                                          |
| BUILT:         | 2008                                                                                                         |
| CONSTRUCTION:  | Roof: Steel Framing: Steel                                                                                   |
| RAIL:          | Located within CSX Select Site                                                                               |
| SPRINKLER:     | Fire Suppression Installed Throughout                                                                        |
| UTILITIES:     | Power: 1,000A @ 277/480V, 3-phase<br>Water: 8" Water Supply / 6" Sewer Lateral<br>Gas: Natural Gas & Propane |
| TAXES:         | \$5,494.60 (2016 pay 2017)                                                                                   |
| SALE PRICE:    | \$499,000                                                                                                    |
| LEASE RATE:    | STO                                                                                                          |