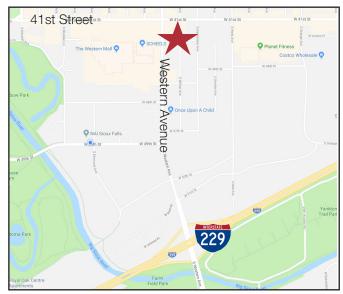

#### Location

- Located just east of Western Avenue, near busy intersection (41st Street & Western Avenue)
- Area neighbors include: Western Mall, RedRossa, Scheel's, HuHot, Mattress Firm, Graham Tire, Chad Phillips Photography