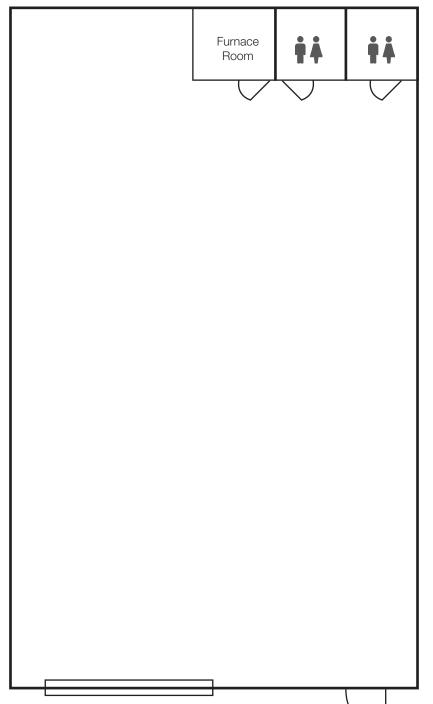

### **Property Features**

- Suite D:
  - 1,560 SF
  - Wide-open retail space
- Suite C:
  - 1,560 SF
  - Currently built out into office space
- Combined:
  - 3,120 SF
- Paved, on-site parking
- Suite includes five (5) exclusive parking spots for each suite, ten (10) total
- Zoning: C-3
- Year built: 1979
- Monument & window signage available
- Excellent service-retail location
- Available immediately