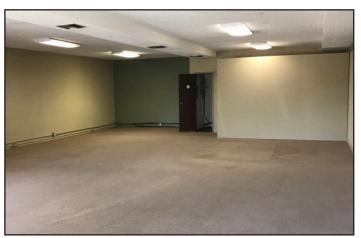

ice space
- Combined:
  - 3,120 SF
- Paved, on-site parking
- Suite includes five (5) exclusive parking spots for each suite, ten (10) total
- Zoning: C-3
- Year built: 1979
- Monument & window signage available
- Excellent service-retail location
- Available immediately

## Pricing

- Lease rate:
  - Suite C: \$1,200/ month gross plus utilities

  - Suite D: \$1,200/ month gross plus utilities Combined: \$2,400/ month gross plus utilities

#### Location

- Located just east of Western Avenue, near busy intersection (41st Street & Western Avenue)
- Area neighbors include: Western Mall, RedRossa, Scheel's, HuHot, Mattress Firm, Graham Tire, Chad Phillips Photography





Marcus Mahlen +1 605 444 7116 direct +1 605 228 9744 mobile mmahlen@naisiouxfalls.com

# Suite C











# Suite D













For Lease Retail Space