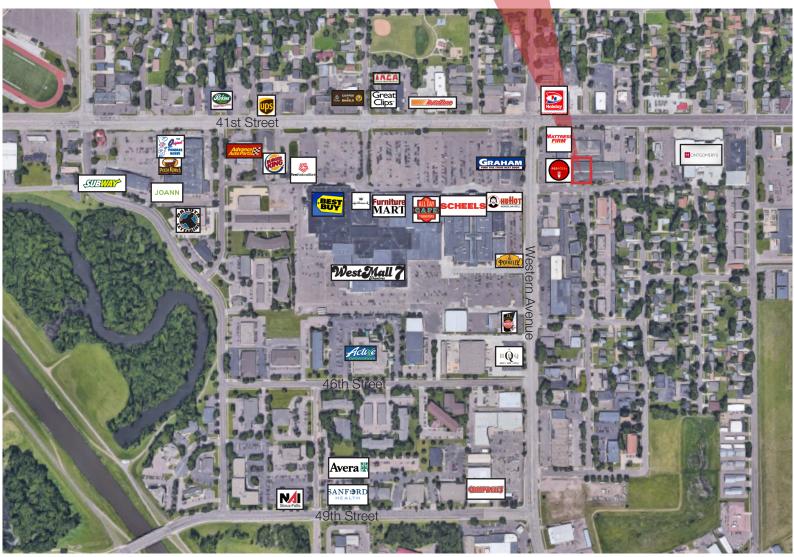

#### Location

- Located just east of Western Avenue, near busy intersection (41st Street & Western Avenue)
- Area neighbors include: Western Mall, RedRossa, Scheel's, HuHot, Mattress Firm, Graham Tire, Chad Phillips Photography