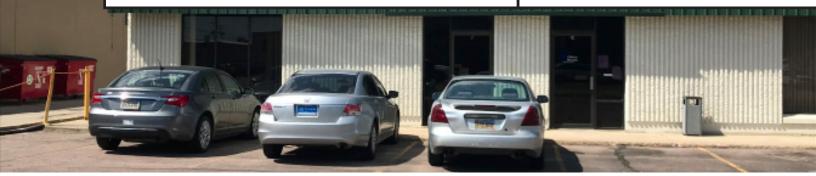

For Lease Retail Space Lease rate: \$1,200 - \$2,400 per month gross plus utilities

Suite D Suite C

## Neumeister Retail

2000 W. 42nd Street Suite C & D, Sioux Falls, SD 57105

### **Property Features**

- Suite D:
  - 1,560 SF
  - Wide-open retail space
- Suite C:
  - 1,560 SF
  - Currently built out into office space
- Combined:
  - 3,120 SF
- Paved, on-site parking
- Suite includes five (5) exclusive parking spots for each suite, ten (10) total
- Zoning: C-3
- Year built: 1979
- Monument & window signage available
- Excellent service-retail location
- Available immediately