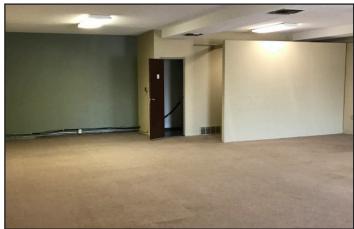

# Suite C

### **Property Features**

- Suite D:
  - 1,560 SF
  - Wide-open retail space
- Suite C:
  - 1,560 SF
  - Currently built out into office space
- Combined:
  - 3,120 SF
- Paved, on-site parking
- Suite includes five (5) exclusive parking spots for each suite, ten (10) total
- Zoning: C-3
- Year built: 1979
- Monument & window signage available
- Excellent service-retail location
- Available immediately