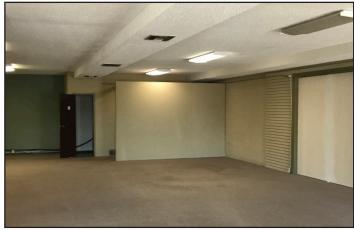

# Suite D

For Lease Retail Space

### **Property Features**

- Suite D:
  - 1,560 SF
  - Wide-open retail space
- Suite C:
  - 1,560 SF
  - Currently built out into office space
- Combined:
  - 3,120 SF
- Paved, on-site parking
- Suite includes five (5) exclusive parking spots for each suite, ten (10) total
- Zoning: C-3
- Year built: 1979
- Monument & window signage available
- Excellent service-retail location
- Available immediately