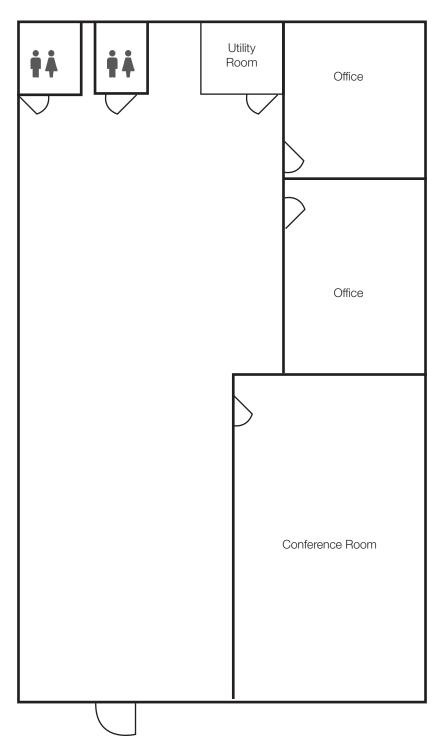

### **Property Features**

- Suite D:
  - 1,560 SF
  - Wide-open retail space
- Suite C:
  - 1,560 SF
  - Currently built out into office space
- Combined:
  - 3,120 SF
- Paved, on-site parking
- Suite includes five (5) exclusive parking spots for each suite, ten (10) total
- Zoning: C-3
- Year built: 1979
- Monument & window signage available
- Excellent service-retail location
- Available immediately

# Suite C