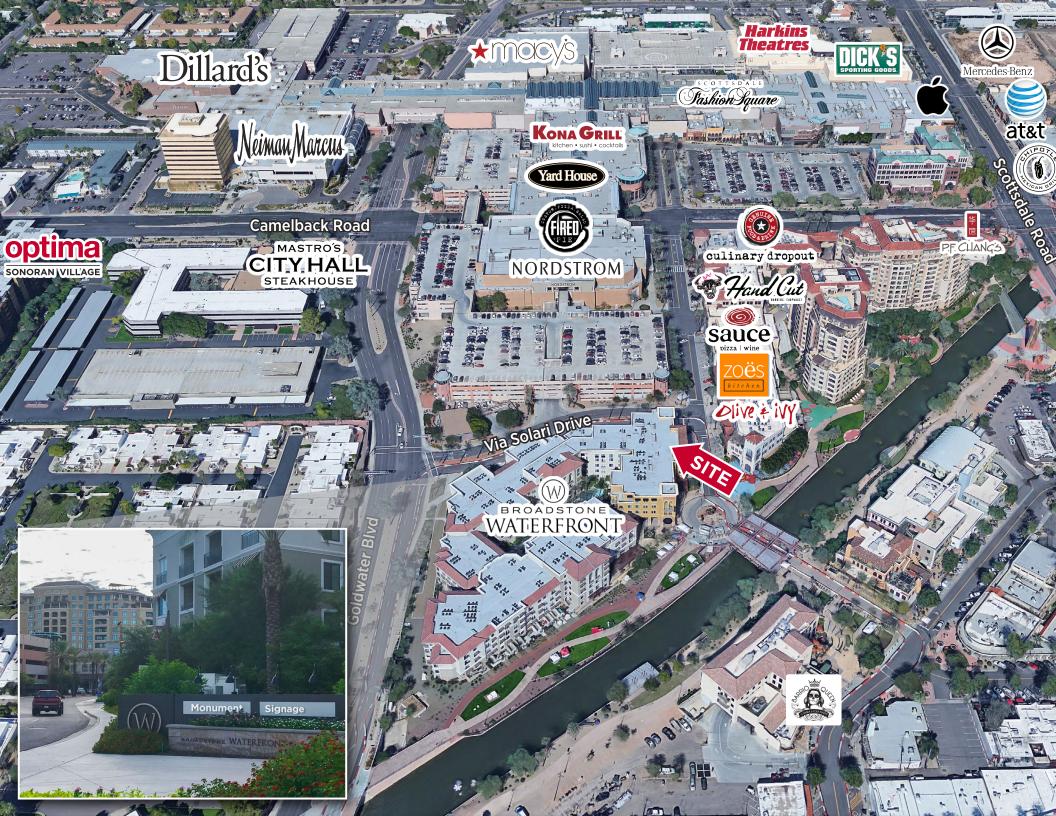

#### **Location Features**

- Across from the Southwest's Premier Retail Destination,
   Scottsdale Fashion Square
- Central to the High Energy Downtown Scottsdale Trade Area
- Situated at Scottsdale Waterfront with views of the Arizona Canal and Camelback Mountain, Broadstone Waterfront houses luxury retail with approachable elegance