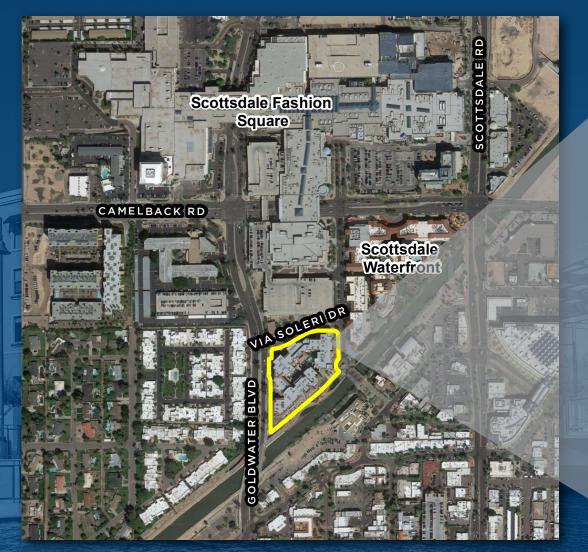

**RETAIL SPACE AVAILABLE**SEC Goldwater Blvd & Via Soleri Drive

Brent Mallonee
Senior Director
+1 602 224 4437
brent.mallonee@cushwake.com





# **AVAILABLE RETAIL SPACE**

# **SEC Goldwater Boulevard & Via Soleri Drive**





#### **Location Features**

- Across from the Southwest's Premier Retail Destination,
   Scottsdale Fashion Square
- Central to the High Energy Downtown Scottsdale Trade Area
- Situated at Scottsdale Waterfront with views of the Arizona Canal and Camelback Mountain, Broadstone Waterfront houses luxury retail with approachable elegance

## **Site Features / Availability**

- ±499 SF up to ±3,968 SF Available
- Prominent Space
- Monument Signage on Goldwater Blvd.

### **Demographics**

Population 2019

1 Mile 3 Miles 5 Miles 14,838 98,474 207,157

Average Household Income 2019

1 Mile 3 Miles 5 Miles \$87,896 \$89,392 \$87,301

Traffic Counts
 Goldwater Boulevard 37,500 VPD
 Camelback Rd 57,100 VPD





RETAIL SPACE AVAILABLE
SEC Goldwater Blvd & Via Soleri Drive

Brent Mallonee Senior