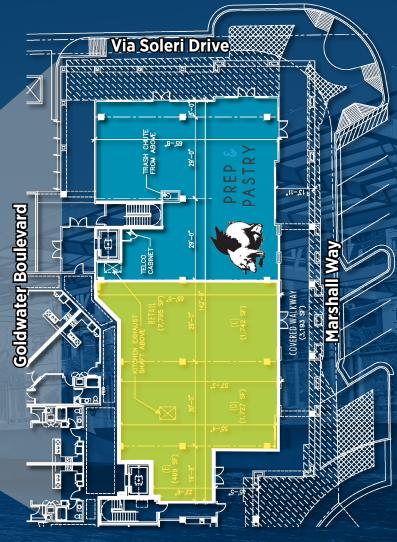

## **Site Features / Availability**

- ±499 SF up to ±3,968 SF Available
- Prominent Space
- Monument Signage on Goldwater Blvd.