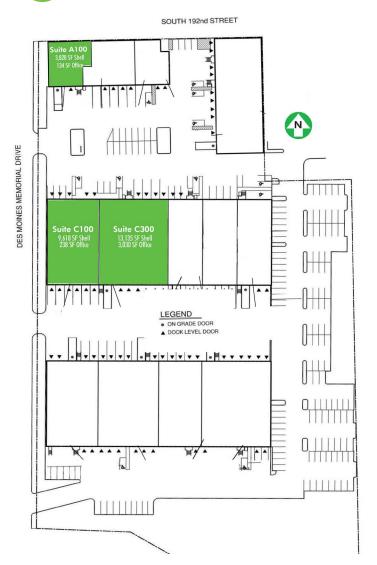

### **ZAC SNEDEKER**

Brokerage Services +1 206 442 2709 Zac.Snedeker@cbre.com

| AVAILABLE SPACES          |                              |                  |                          |
|---------------------------|------------------------------|------------------|--------------------------|
| BUILDING/<br>SUITE        | WARHOUSE<br>SHELL<br>SQ. FT. | OFFICE<br>SQ.FT. | LOADING<br>DOORS         |
| A100                      | ±3,828                       | ±134             | 1 dock<br>1 grade level  |
| A520                      |                              | ±1,560           |                          |
| C100                      | ±9,618                       | ±288             | 11 dock                  |
| C120                      |                              | ±1,580           |                          |
| C300                      | ±13,135                      | ±3,030           | 10 dock<br>1 grade level |
| C100 & C300<br>(combined) | ±22,753                      | ±3,268           | 21 dock<br>1 grade level |
| C420                      |                              | ±1,374           |                          |
| C520                      |                              | ±1,277           |                          |
| D420                      |                              | ±4,531           |                          |
| D520                      |                              | ±1,718           |                          |