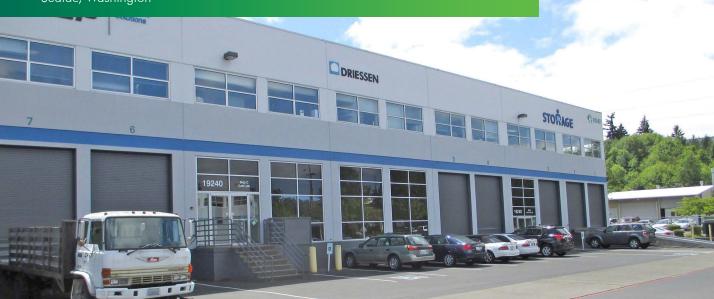

# DES MOINES LOGISTICS CENTER

19216 - 19320

**DES MOINES MEMORIAL DRIVE** 

Seatac, Washington

## **FEATURES**

- + Cross dock facility
- + Flexible space configurations
- + Close proximity to SeaTac Airport
- + Convenient freeway access
- + 24' 28' clear height
- + Call for rates