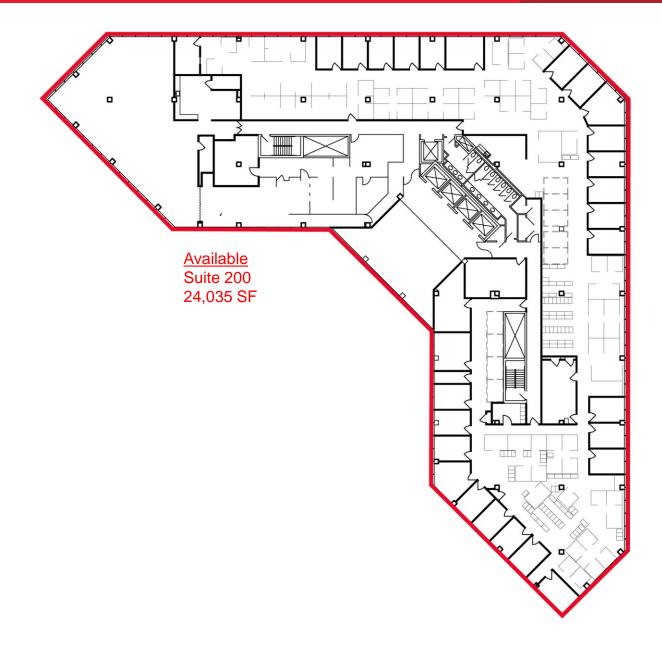

#### OFFICE SPACE FOR LEASE Brookfield Place

6606 West Broad Street | Richmond, Virginia

SECOND FLOOR

#### OFFICE SPACE FOR LEASE Brookfield Place

| Specifications       |                                                                                                                   |
|----------------------|-------------------------------------------------------------------------------------------------------------------|
| Location             | Located in Brookfield Office Park<br>Immediate access to I-64 and Broad Street                                    |
| Total SF             | 206,068 SF                                                                                                        |
| Total Available SF   | Can accommodate up to 75,000 SF                                                                                   |
|                      | Suite 503: 3,252 SF<br>Suite 404: 7,303 SF<br>Suite 101: 8,693 SF<br>Suite 100: 16,050 SF<br>Suite 200: 24,035 SF |
| Typical Floorplate   | 24,850 SF                                                                                                         |
| Site Size            | 11.8 acres                                                                                                        |
| Class                | Class B                                                                                                           |
| Year Built/Renovated | 1978/2018                                                                                                         |
| Rental Rate          | \$17.75                                                                                                           |
| Timing               | Immediate Availability                                                                                            |
| No. of Floors        | Eight, including lower level                                                                                      |
| Elevators            | 4 passenger, 1 freight (overhauled in 2018)                                                                       |
| Exterior             | Reflective glass                                                                                                  |
| Security             | Secured building entry – 24 hours access key-fob                                                                  |
| Life Safety          | Sprinklers, fire alarms, 2 emergency generators                                                                   |
| Parking              | 785 total spaces<br>4.0 : 1,000 SF ratio                                                                          |