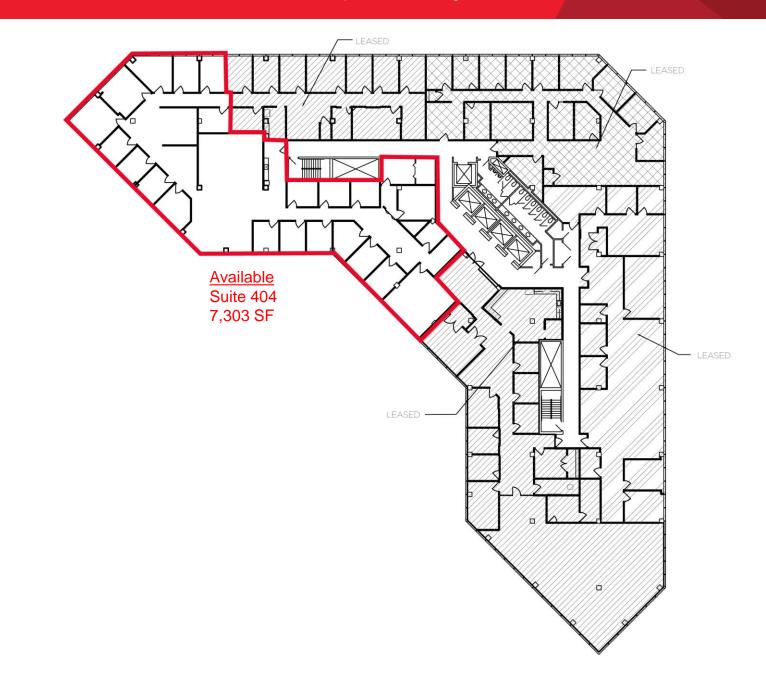

#### OFFICE SPACE FOR LEASE Brookfield Place

6606 West Broad Street | Richmond, Virginia

FOURTH FLOOR

#### OFFICE SPACE FOR LEASE Brookfield Place

| Specifications       |                                                                                                                   |
|----------------------|-------------------------------------------------------------------------------------------------------------------|
| Location             | Located in Brookfield Office Park<br>Immediate access to I-64 and Broad Street                                    |
| Total SF             | 206,068 SF                                                                                                        |
| Total Available SF   | Can accommodate up to 75,000 SF                                                                                   |
|                      | Suite 503: 3,252 SF<br>Suite 404: 7,303 SF<br>Suite 101: 8,693 SF<br>Suite 100: 16,050 SF<br>Suite 200: 24,035 SF |
| Typical Floorplate   | 24,850 SF                                                                                                         |
| Site Size            | 11.8 acres                                                                                                        |
| Class                | Class B                                                                                                           |
| Year Built/Renovated | 1978/2018                                                                                                         |
| Rental Rate          | \$17.75                                                                                                           |
| Timing               | Immediate Availability                                                                                            |
| No. of Floors        | Eight, including lower level                                                                                      |
| Elevators            | 4 passenger, 1 freight (overhauled in 2018)                                                                       |
| Exterior             | Reflective glass                                                                                                  |
| Security             | Secured building entry – 24 hours access key-fob                                                                  |
| Life Safety          | Sprinklers, fire alarms, 2 emergency generators                                                                   |
| Parking              | 785 total spaces<br>4.0 : 1,000 SF ratio                                                                          |