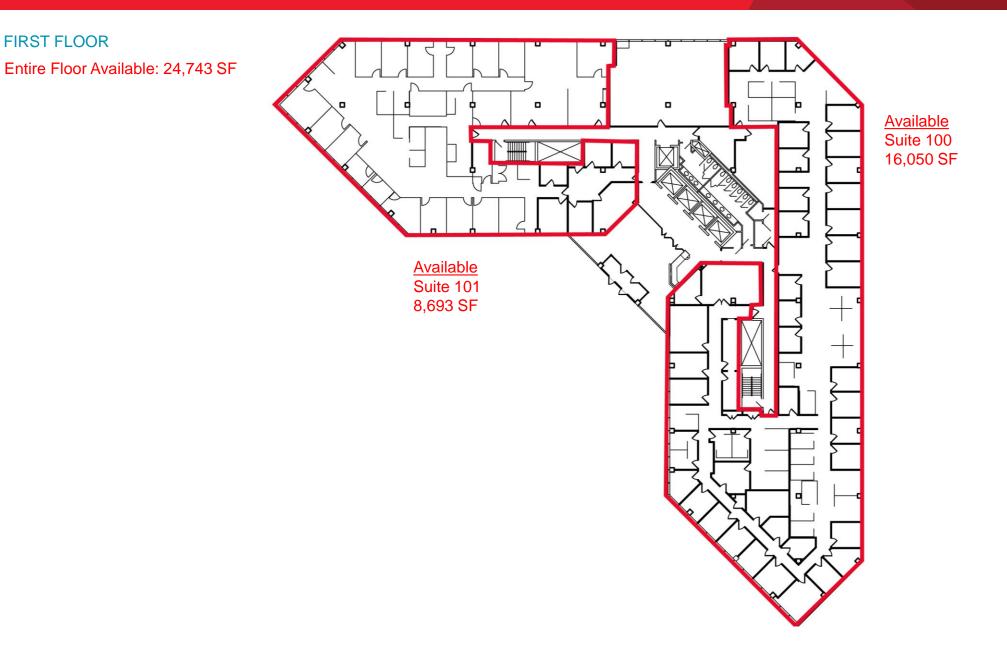

#### OFFICE SPACE FOR LEASE Brookfield Place

| Specifications       |                                                                                                                   |
|----------------------|-------------------------------------------------------------------------------------------------------------------|
| Location             | Located in Brookfield Office Park<br>Immediate access to I-64 and Broad Street                                    |
| Total SF             | 206,068 SF                                                                                                        |
| Total Available SF   | Can accommodate up to 75,000 SF                                                                                   |
|                      | Suite 503: 3,252 SF<br>Suite 404: 7,303 SF<br>Suite 101: 8,693 SF<br>Suite 100: 16,050 SF<br>Suite 200: 24,035 SF |
| Typical Floorplate   | 24,850 SF                                                                                                         |
| Site Size            | 11.8 acres                                                                                                        |
| Class                | Class B                                                                                                           |
| Year Built/Renovated | 1978/2018                                                                                                         |
| Rental Rate          | \$17.75                                                                                                           |
| Timing               | Immediate Availability                                                                                            |
| No. of Floors        | Eight, including lower level                                                                                      |
| Elevators            | 4 passenger, 1 freight (overhauled in 2018)                                                                       |
| Exterior             | Reflective glass                                                                                                  |
| Security             | Secured building entry – 24 hours access key-fob                                                                  |
| Life Safety          | Sprinklers, fire alarms, 2 emergency generators                                                                   |
| Parking              | 785 total spaces<br>4.0 : 1,000 SF ratio                                                                          |