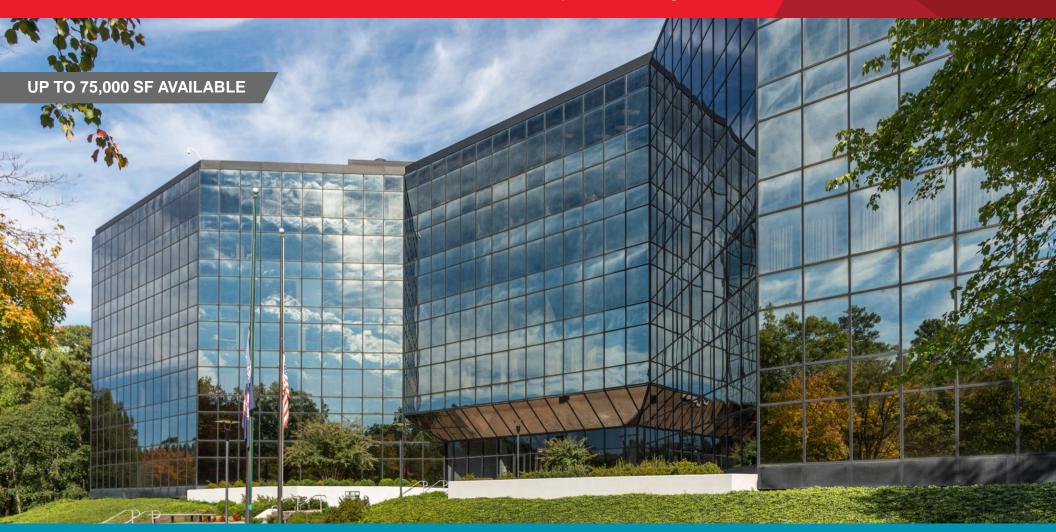

#### OFFICE SPACE FOR LEASE Brookfield Place

6606 West Broad Street | Richmond, Virginia

**Unsurpassed Access – The Best Central Location on West Broad Street** 

For more information, contact:

**EVAN MAGRILL, SIOR** 

#### OFFICE SPACE FOR LEASE Brookfield Place

| Specifications       |                                                                                                                   |
|----------------------|-------------------------------------------------------------------------------------------------------------------|
| Location             | Located in Brookfield Office Park<br>Immediate access to I-64 and Broad Street                                    |
| Total SF             | 206,068 SF                                                                                                        |
| Total Available SF   | Can accommodate up to 75,000 SF                                                                                   |
|                      | Suite 503: 3,252 SF<br>Suite 404: 7,303 SF<br>Suite 101: 8,693 SF<br>Suite 100: 16,050 SF<br>Suite 200: 24,035 SF |
| Typical Floorplate   | 24,850 SF                                                                                                         |
| Site Size            | 11.8 acres                                                                                                        |
| Class                | Class B                                                                                                           |
| Year Built/Renovated | 1978/2018                                                                                                         |
| Rental Rate          | \$17.75                                                                                                           |
| Timing               | Immediate Availability                                                                                            |
| No. of Floors        | Eight, including lower level                                                                                      |
| Elevators            | 4 passenger, 1 freight (overhauled in 2018)                                                                       |
| Exterior             | Reflective glass                                                                                                  |
| Security             | Secured building entry – 24 hours access key-fob                                                                  |
| Life Safety          | Sprinklers, fire alarms, 2 emergency generators                                                                   |
| Parking              | 785 total spaces<br>4.0 : 1,000 SF ratio                                                                          |