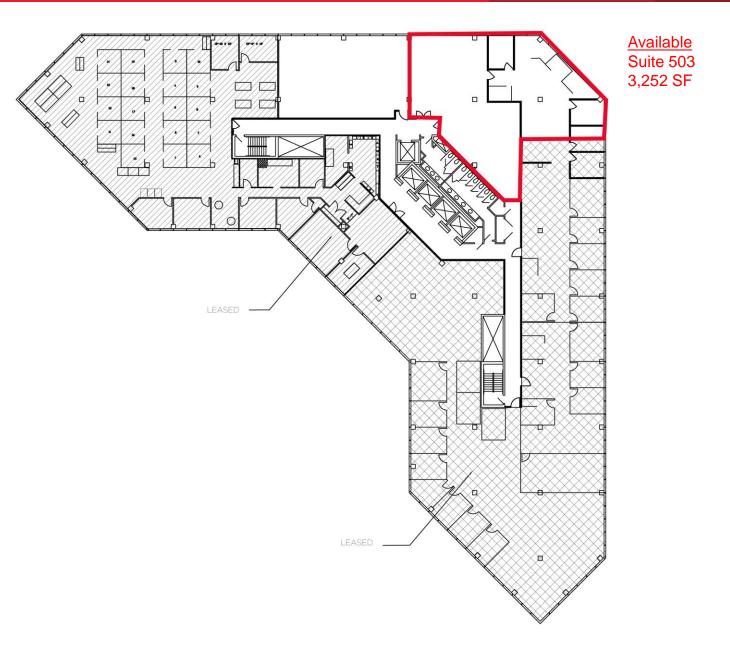

#### OFFICE SPACE FOR LEASE Brookfield Place

6606 West Broad Street | Richmond, Virginia

FIFTH FLOOR

#### OFFICE SPACE FOR LEASE Brookfield Place

| Specifications       |                                                                                                                   |
|----------------------|-------------------------------------------------------------------------------------------------------------------|
| Location             | Located in Brookfield Office Park<br>Immediate access to I-64 and Broad Street                                    |
| Total SF             | 206,068 SF                                                                                                        |
| Total Available SF   | Can accommodate up to 75,000 SF                                                                                   |
|                      | Suite 503: 3,252 SF<br>Suite 404: 7,303 SF<br>Suite 101: 8,693 SF<br>Suite 100: 16,050 SF<br>Suite 200: 24,035 SF |
| Typical Floorplate   | 24,850 SF                                                                                                         |
| Site Size            | 11.8 acres                                                                                                        |
| Class                | Class B                                                                                                           |
| Year Built/Renovated | 1978/2018                                                                                                         |
| Rental Rate          | \$17.75                                                                                                           |
| Timing               | Immediate Availability                                                                                            |
| No. of Floors        | Eight, including lower level                                                                                      |
| Elevators            | 4 passenger, 1 freight (overhauled in 2018)                                                                       |
| Exterior             | Reflective glass                                                                                                  |
| Security             | Secured building entry – 24 hours access key-fob                                                                  |
| Life Safety          | Sprinklers, fire alarms, 2 emergency generators                                                                   |
| Parking              | 785 total spaces<br>4.0 : 1,000 SF ratio                                                                          |