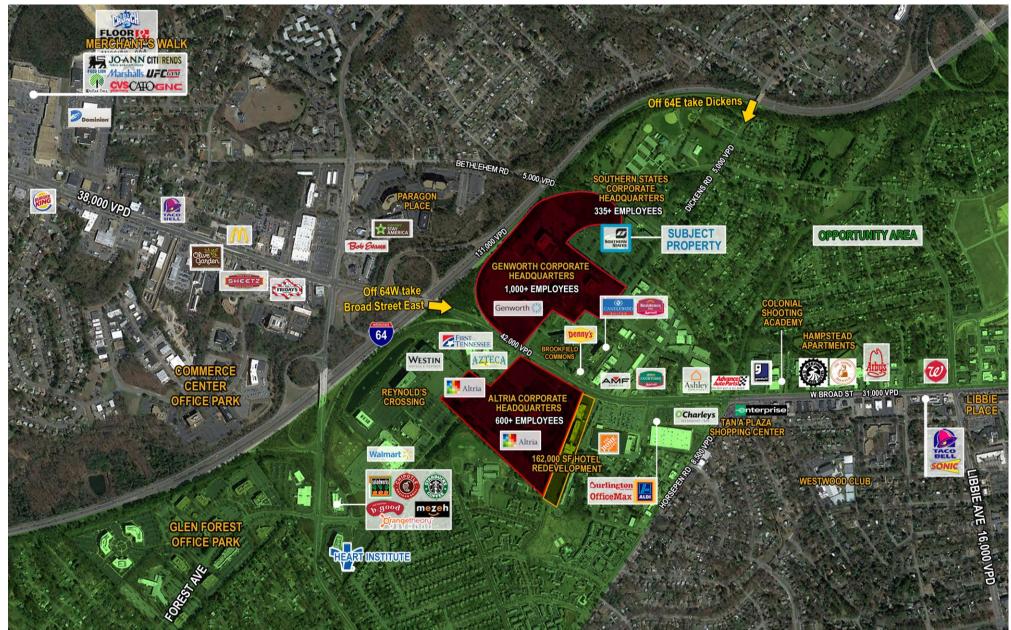

#### UNSURPASSED ACCESS

#### OFFICE SPACE FOR LEASE Brookfield Place

| Specifications       |                                                                                                                   |
|----------------------|-------------------------------------------------------------------------------------------------------------------|
| Location             | Located in Brookfield Office Park<br>Immediate access to I-64 and Broad Street                                    |
| Total SF             | 206,068 SF                                                                                                        |
| Total Available SF   | Can accommodate up to 75,000 SF                                                                                   |
|                      | Suite 503: 3,252 SF<br>Suite 404: 7,303 SF<br>Suite 101: 8,693 SF<br>Suite 100: 16,050 SF<br>Suite 200: 24,035 SF |
| Typical Floorplate   | 24,850 SF                                                                                                         |
| Site Size            | 11.8 acres                                                                                                        |
| Class                | Class B                                                                                                           |
| Year Built/Renovated | 1978/2018                                                                                                         |
| Rental Rate          | \$17.75                                                                                                           |
| Timing               | Immediate Availability                                                                                            |
| No. of Floors        | Eight, including lower level                                                                                      |
| Elevators            | 4 passenger, 1 freight (overhauled in 2018)                                                                       |
| Exterior             | Reflective glass                                                                                                  |
| Security             | Secured building entry – 24 hours access key-fob                                                                  |
| Life Safety          | Sprinklers, fire alarms, 2 emergency generators                                                                   |
| Parking              | 785 total spaces<br>4.0 : 1,000 SF ratio                                                                          |