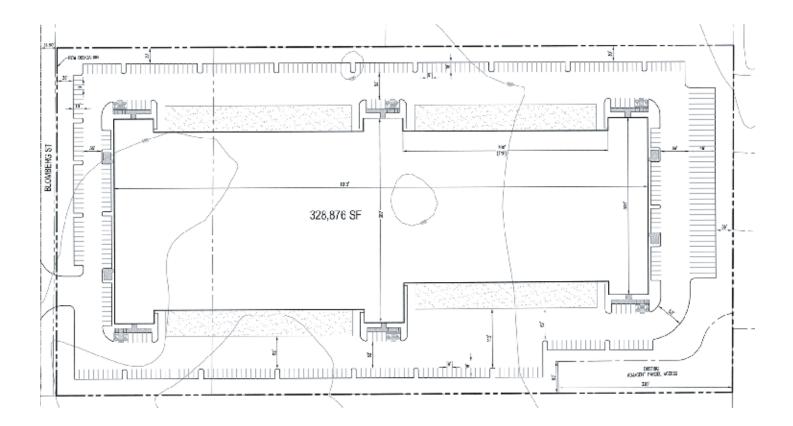

## Tumwater Land - ±19 Acres

Proposed Site Plan - Other Configurations Available