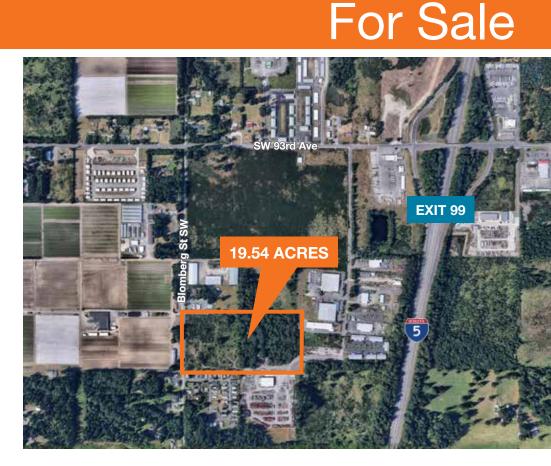

# **Tumwater** Land

9742 Blomberg St SW Tumwater, WA

±19 Acres

### ±19 acres / ±827,640 SF LI - Light Industrial zoning Site dimensions - ±1,300' x 658' Site can accommodate up to ±320,000 SF to ±340,000 SF building Electricity and gas on site - -Excellent access to I-5 (1 mile / 2 minutes from I-5, exit 99) Sale price - \$4.00 PSF