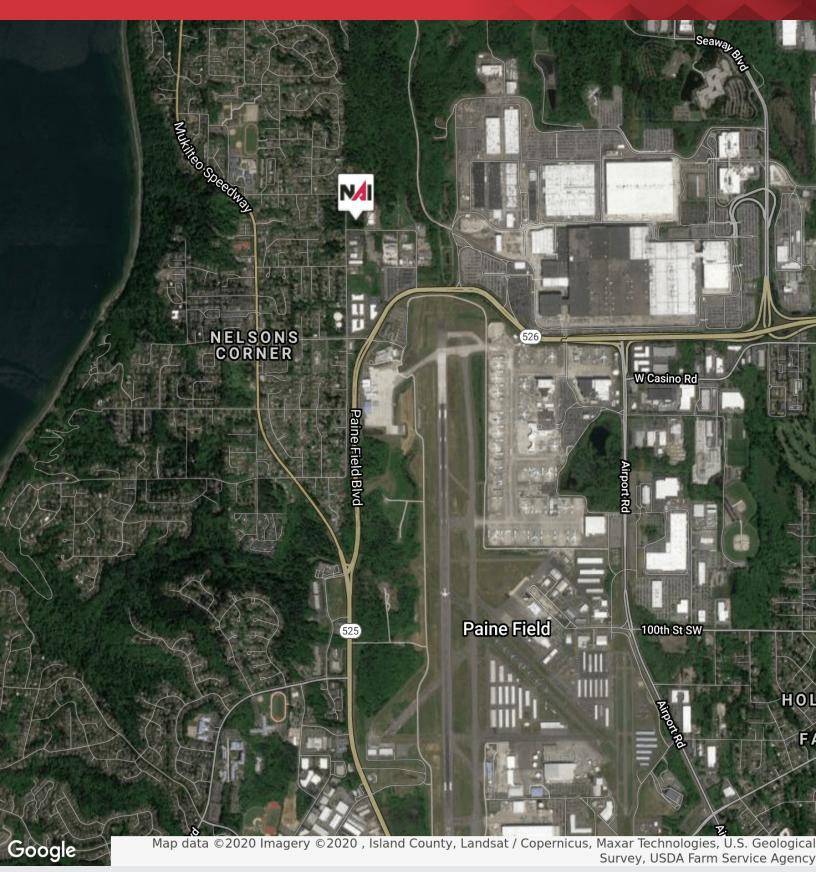

# **NELSON 43 / BUILD-TO-SUIT**

4301 78th Street SW, Mukilteo, WA 98275

## **Property Highlights**

- Free standing industrial shell available for sale or for lease
- +/- 55,820 SF (Build-to-Suit Office) Potential to demise to +/- 13,955 SF
- Dock high and grade level loading, ESFR Sprinkler System, Class A Construction
- 24' clear / 30' an option
- 1.58 stalls/1,000 SF (88 Stalls Total) Abundant Parking
- Zoned PI (Planned Industrial)
- Immediate access to SR-526, I-5, and I-405 via Mukilteo Speedway
- Q1 2021 Delivery (in for building permit as of November 2019)
- For lease: \$0.80/SF, NNN (warehouse); \$1.50/SF, NNN (office)
- Please call for sale price