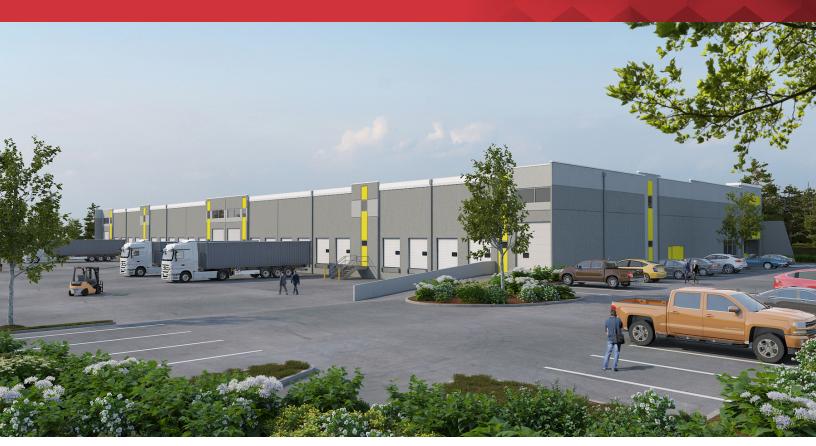

## **Property Highlights**

- Free standing industrial shell available for sale or for lease
- +/- 55,820 SF (Build-to-Suit Office) Potential to demise to +/- 13,955 SF
- Dock high and grade level loading, ESFR Sprinkler System, Class A Construction
- 24' clear / 30' an option
- 1.58 stalls/1,000 SF (88 Stalls Total) Abundant Parking
- Zoned PI (Planned Industrial)
- Immediate access to SR-526, I-5, and I-405 via Mukilteo Speedway
- Q1 2021 Delivery (in for building permit as of November 2019)
- For lease: \$0.80/SF, NNN (warehouse); \$1.50/SF, NNN (office)
- Please call for sale price