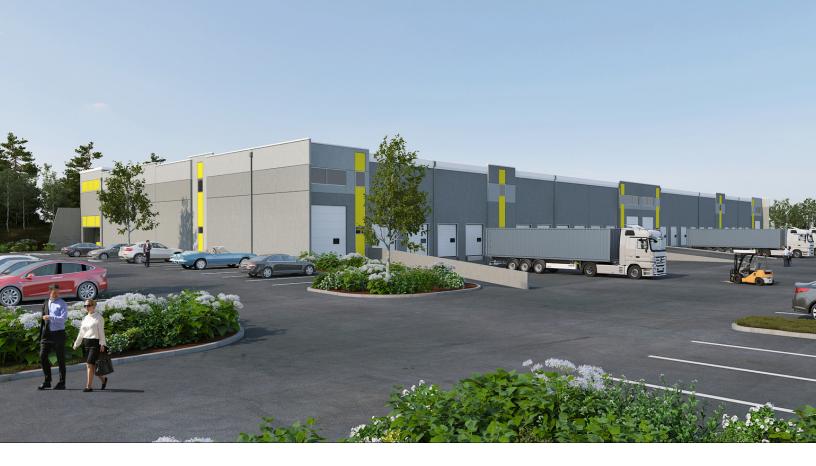

## **Property Highlights**

- Free standing industrial shell available for sale or for lease
- +/- 55,820 SF (Build-to-Suit Office) Potential to demise to +/- 13,955 SF
- Dock high and grade level loading, ESFR Sprinkler System, Class A Construction
- 24' clear / 30' an option
- 1.58 stalls/1,000 SF (88 Stalls Total) Abundant Parking
- Zoned PI (Planned Industrial)
- Immediate access to SR-526, I-5, and I-405 via Mukilteo Speedway
- Q1 2021 Delivery (in for building permit as of November 2019)
- For lease: \$0.80/SF, NNN (warehouse); \$1.50/SF, NNN (office)
- Please call for sale price