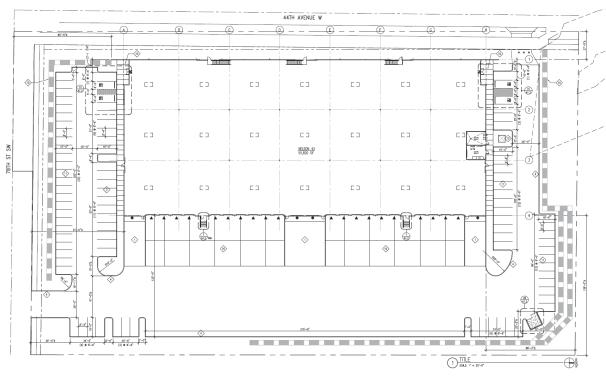

## **Property Highlights**

- Free standing industrial shell available for sale or for lease
- +/- 55,820 SF (Build-to-Suit Office) Potential to demise to +/- 13,955 SF
- Dock high and grade level loading, ESFR Sprinkler System, Class A Construction
- 24' clear / 30' an option
- 1.58 stalls/1,000 SF (88 Stalls Total) Abundant Parking
- Zoned PI (Planned Industrial)
- Immediate access to SR-526, I-5, and I-405 via Mukilteo Speedway
- Q1 2021 Delivery (in for building permit as of November 2019)
- For lease: \$0.80/SF, NNN (warehouse); \$1.50/SF, NNN (office)
- Please call for sale price