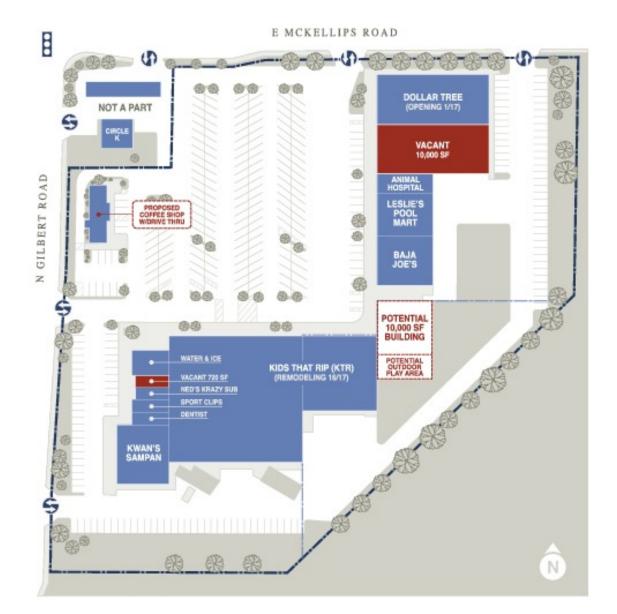

### LEASE OVERVIEW

| AVAILABLE SF:   | 720 SF & 10,000 SF                                                                   |
|-----------------|--------------------------------------------------------------------------------------|
| TIMING:         | Immediate                                                                            |
| TRAFFIC COUNTS: | 23,381 N. Gilbert<br>22,058 S. Gilbert<br>24,393 E. McKellips<br>23,505 W. McKellips |
| BUILDING SIZE:  | 82,373 SF                                                                            |
| ZONING:         | C-2                                                                                  |

### **PROPERTY HIGHLIGHTS:**

| •Rare vacancy- 720 & 10,000 SF                                       |
|----------------------------------------------------------------------|
| •New Dollar Tree opening in January 2017                             |
| •Established area with high incomes                                  |
| •Long term tenancy, majority over 10 years at the property           |
| New Ownership & Professional Management                              |
| Potential Day Care Opportunity                                       |
| •Join: Kids That Rip, Dollar Tree, Baja Joe's & Leslie's Pool Supply |
| •Over 45,000 Cars Per Day at Intersection                            |
| •New monument signage                                                |
|                                                                      |