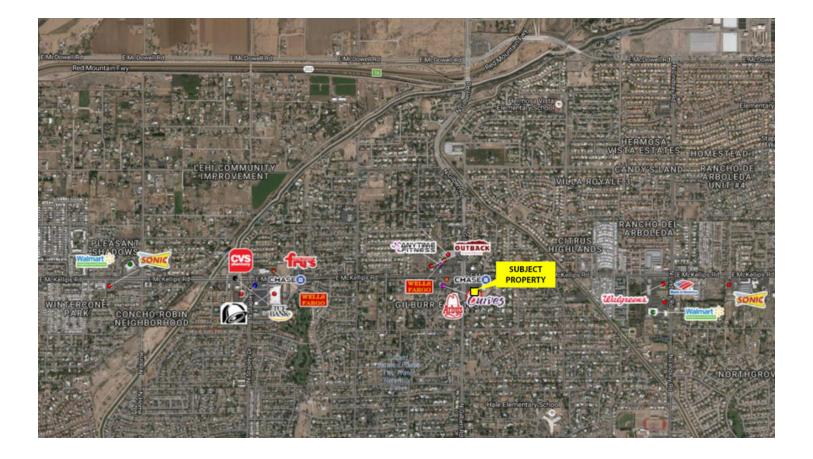

### LEASE OVERVIEW

| AVAILABLE SF:   | 720 SF & 10,000 SF                                                                   |
|-----------------|--------------------------------------------------------------------------------------|
| TIMING:         | Immediate                                                                            |
| TRAFFIC COUNTS: | 23,381 N. Gilbert<br>22,058 S. Gilbert<br>24,393 E. McKellips<br>23,505 W. McKellips |
| BUILDING SIZE:  | 82,373 SF                                                                            |
| ZONING:         | C-2                                                                                  |