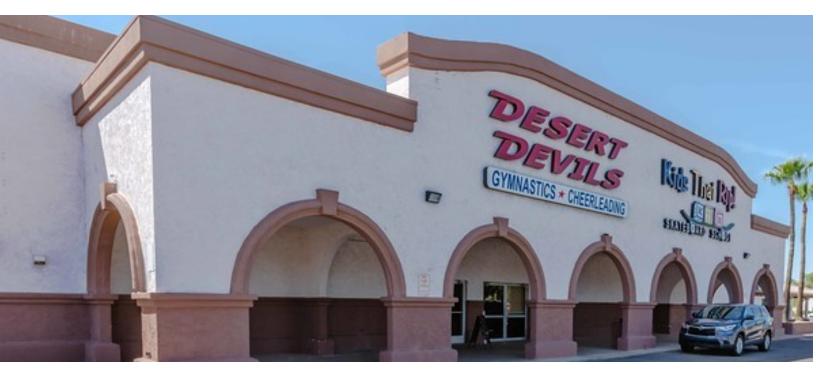

# VILLAGE GROVE PLAZA

1927 N Gilbert Rd, Mesa, AZ 85203

### LEASE OVERVIEW

| AVAILABLE SF:   | 720 SF & 10,000 SF                                                                   |
|-----------------|--------------------------------------------------------------------------------------|
| TIMING:         | Immediate                                                                            |
| TRAFFIC COUNTS: | 23,381 N. Gilbert<br>22,058 S. Gilbert<br>24,393 E. McKellips<br>23,505 W. McKellips |
| BUILDING SIZE:  | 82,373 SF                                                                            |
| ZONING:         | C-2                                                                                  |

### **PROPERTY HIGHLIGHTS:**

| •Rare vacancy- 720 & 10,000 SF                                       |
|----------------------------------------------------------------------|
| •New Dollar Tree opening in January 2017                             |
| •Established area with high incomes                                  |
| •Long term tenancy, majority over 10 years at the property           |
| New Ownership & Professional Management                              |
| Potential Day Care Opportunity                                       |
| •Join: Kids That Rip, Dollar Tree, Baja Joe's & Leslie's Pool Supply |
| •Over 45,000 Cars Per Day at Intersection                            |
| •New monument signage                                                |
|                                                                      |