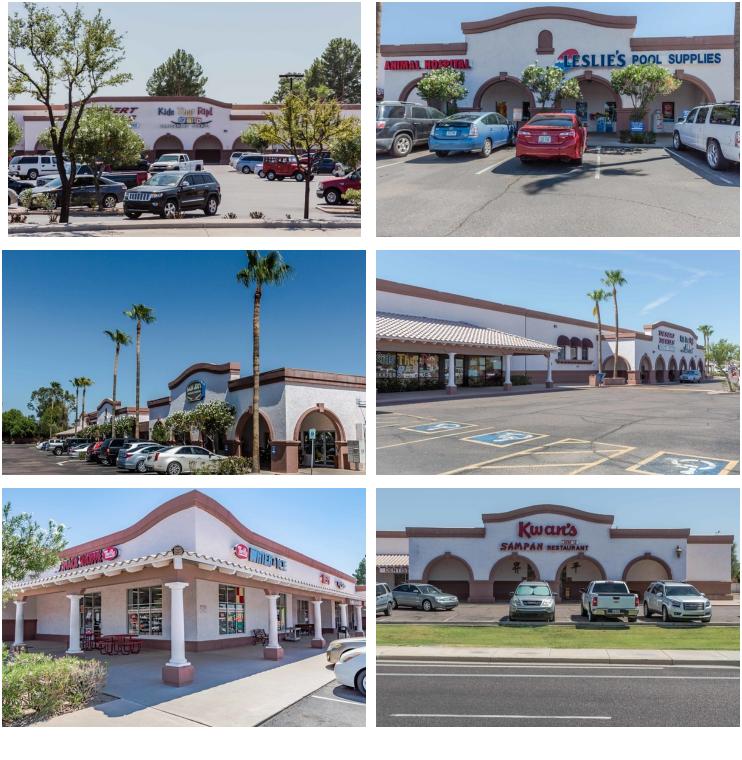

### **PROPERTY HIGHLIGHTS:**

| •Rare vacancy- 720 & 10,000 SF                                       |
|----------------------------------------------------------------------|
| •New Dollar Tree opening in January 2017                             |
| •Established area with high incomes                                  |
| •Long term tenancy, majority over 10 years at the property           |
| New Ownership & Professional Management                              |
| Potential Day Care Opportunity                                       |
| •Join: Kids That Rip, Dollar Tree, Baja Joe's & Leslie's Pool Supply |
| •Over 45,000 Cars Per Day at Intersection                            |
| •New monument signage                                                |
|                                                                      |