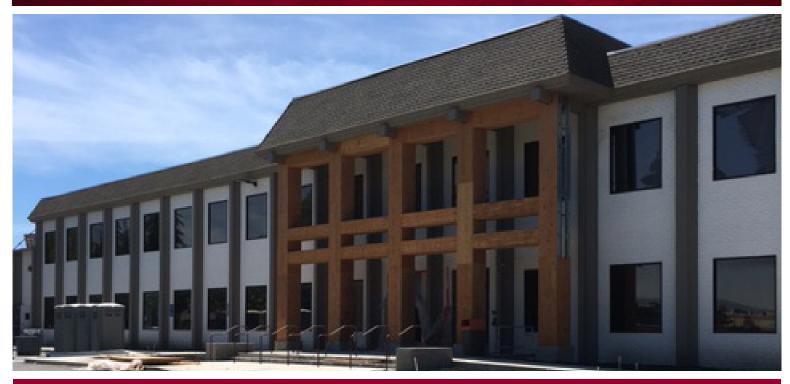

# NEWLY RENOVATED OFFICE SPACE FOR SUBLEASE 6400 SIERRA COURT, DUBLIN

## **Newly Renovated**

- Approximately 4,000-9,500±SF
- Five (5) private offices, conference room, breakroom, open office/showroom and restrooms
- Zoned M-2 (light industrial)
- Street front exposure
- Ample parking
- Close proximity to I-580/I-680
- Multiple interchange access to I-580/I-680 with retail services nearby
- Available July 1, 2017
- Asking price: \$1.65 Industrial Gross