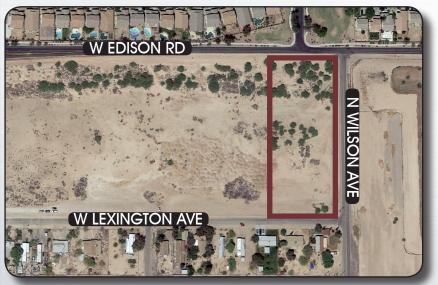

# ±2.42 Acres (105,415 SF)

Sale Price: \$843,320 (\$8 PSF)

45144 W. Lexington Avenue Maricopa, AZ 85238

PROUD HISTORY-PROSPEROUS FUTURE

- ±2.42 acres of land available just west of John Wayne Parkway (Highway 347) in Maricopa.
- Zoned for manufactured housing but designated as commercial in general plan.
- Surrounded by new retail developments coming.
- Parcels: 510-20-017B3 & 510-20-0430
- 200' of Frontage on W. Edison Rd.
- 526' of Frontage on N Wilson Ave.
- Sale Price: \$843,320 (\$8 PSF)]