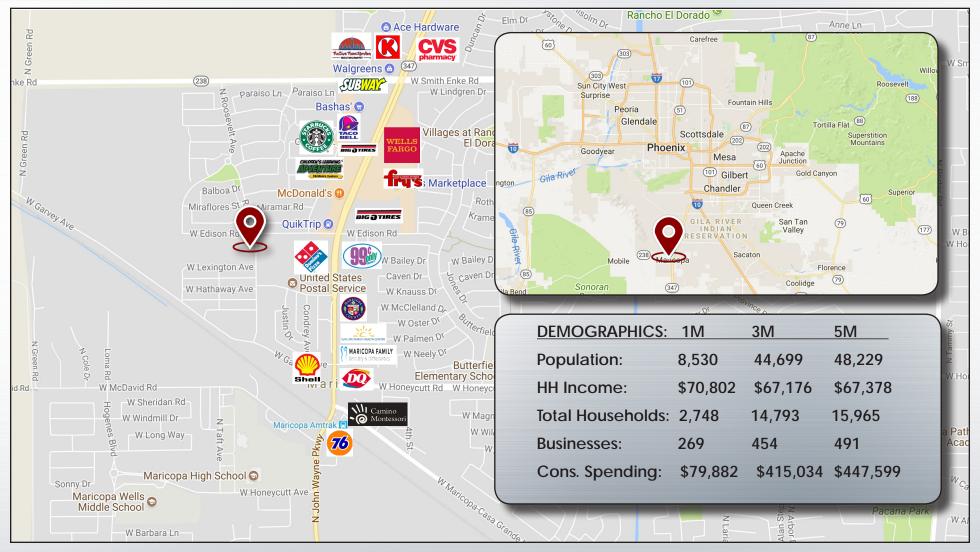

# ±2.42 Acres (105,415 SF)

Sale Price: \$843,320 (\$8 PSF)

45144 W. Lexington Avenue Maricopa, AZ 85238

PROUD HISTORY-PROSPEROUS FUTURE

- ±2.42 acres of land available just west of John Wayne Parkway (Highway 347) in Maricopa.
- Zoned for manufactured housing but designated as commercial in general plan.
- Surrounded by new retail developments coming.
- Parcels: 510-20-017B3 & 510-20-0430
- 200' of Frontage on W. Edison Rd.
- 526' of Frontage on N Wilson Ave.
- Sale Price: \$843,320 (\$8 PSF)]