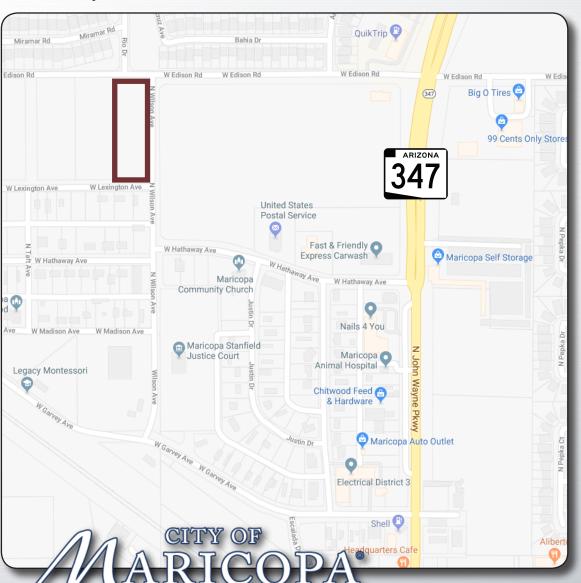

# ±2.42 Acres (105,415 SF)

Sale Price: \$843,320 (\$8 PSF)

45144 W. Lexington Avenue Maricopa, AZ 85238

PROUD HISTORY-PROSPEROUS FUTURE

- ±2.42 acres of land available just west of John Wayne Parkway (Highway 347) in Maricopa.
- Zoned for manufactured housing but designated as commercial in general plan.
- Surrounded by new retail developments coming.
- Parcels: 510-20-017B3 & 510-20-0430
- 200' of Frontage on W. Edison Rd.
- 526' of Frontage on N Wilson Ave.
- Sale Price: \$843,320 (\$8 PSF)]