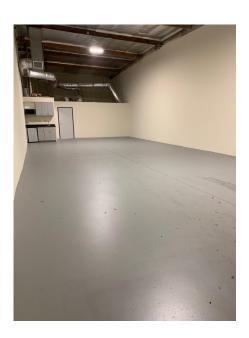

**Available SF:** Approx. 1,680 SF **Total Building:** Approx. 27,444 SF

Zoning: MR1 **Construction Type:** Tilt Up

Const. Status/Year Built: Existing / 1976

16' **Clear Height:** 3 **Parking Spaces:** 

Office / Warehouse **Specific Use:** 

# Of Offices: 2 Restrooms: 1 Office Air / Heat: Yes

**Ground Level Doors:** 1 /12' x 12'

Cell

**Electrical:** 200 A / 120 / 208 V / 1 Ø / 3 W

818-516-0257- Call or Text