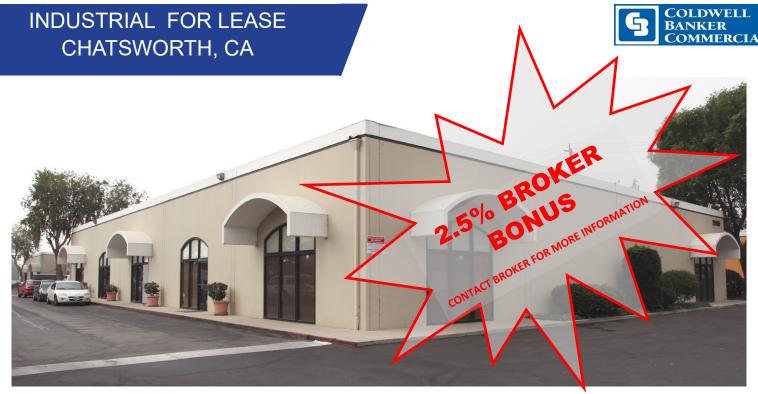

## INDUSTRIAL FOR LEASE CHATSWORTH, CA

**Available SF:** Approx. 1,680 SF **Total Building:** Approx. 27,444 SF

Zoning: MR1 **Construction Type:** Tilt Up

Const. Status/Year Built: Existing / 1976

16' **Clear Height:** 3 **Parking Spaces:** 

Office / Warehouse **Specific Use:** 

## 21110 NORDHOFF STREET, UNIT I

\$1.15 / SF/MO

**HVAC** in Offices

Coffee Bar

Rare Loading

In One of the Most Desired Business Park in SFV

Nice Space for Warehouse

Light Assembly, Distribution, Marketing Group