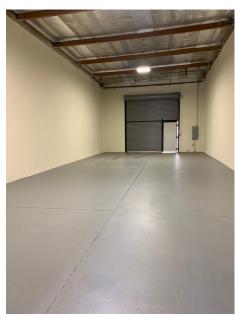

**Available SF:** Approx. 1,680 SF **Total Building:** Approx. 27,444 SF

Zoning: MR1 **Construction Type:** Tilt Up

Const. Status/Year Built: Existing / 1976

16' **Clear Height:** 3 **Parking Spaces:** 

Office / Warehouse **Specific Use:** 

# Of Offices: 2 Restrooms: 1 Office Air / Heat: Yes

**Ground Level Doors:** 1 /12' x 12'

Cell

**Electrical:** 200 A / 120 / 208 V / 1 Ø / 3 W

818-516-0257- Call or Text