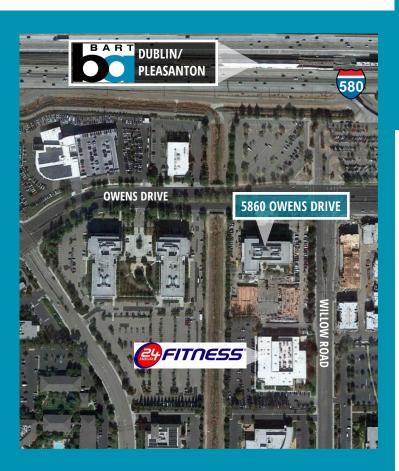

## **Property Features**

- Class A Building Located adjacent to BART
- Superb parking availability on-site offers parking ratio of 4.8/1,000 SF leased on surface lots and in garage
- Great views, dramatic glass line, modern finishes, high-end common areas, common conference/training room, on site deli-cafe coming soon