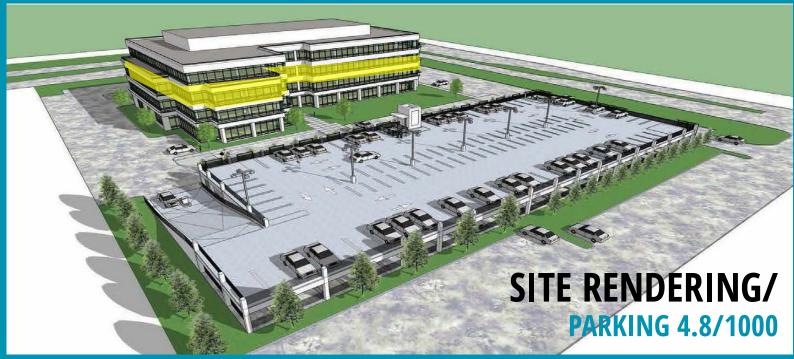

## **Property Features**

- Class A Building Located adjacent to BART
- Superb parking availability on-site offers parking ratio of 4.8/1,000 SF leased on surface lots and in garage
- Great views, dramatic glass line, modern finishes, high-end common areas, common conference/training room, on site deli-cafe coming soon