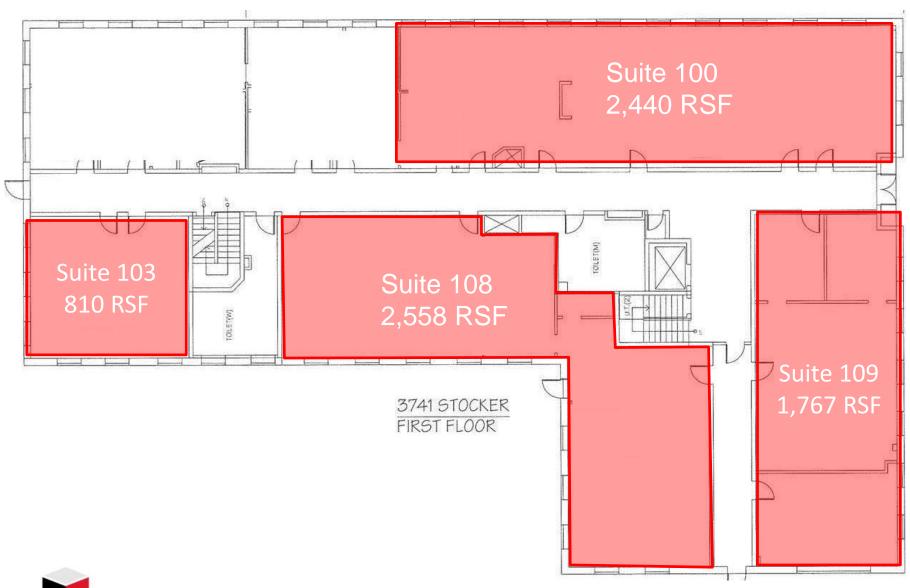

## **FOR LEASE OFFICE**

For Information, contact:

Michael J. Dunn 213.580.1400

mike@dunnpropertygroup.com License No. 00949670

Linda Gustafson 213.580.1300

linda@dunnpropertygroup.com License No. 00789913

| 3731 Stocker Street | RSF   |
|---------------------|-------|
| 211                 | 593   |
| 3741 Stocker Street | RSF   |
| 100                 | 2,440 |
| 103                 | 810   |
| 108                 | 2,558 |
| 109                 | 1,767 |
| 206                 | 701   |
| 3761 Stocker Street | RSF   |
| 211                 | 2,708 |
|                     |       |