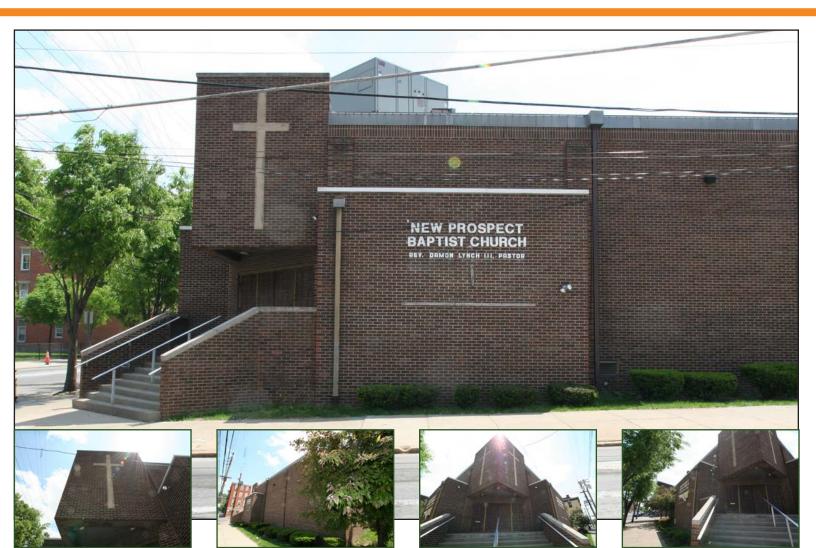

## New Prospect Baptist Church

1829 Elm Street, Cincinnati, OH 45202

ROBERT LOUIS GROUP

Diverse Real Estate Solutions

## Amenities

- Price Reduced: \$625,000
- Landmark church (redevelopment opportunity) located in Findlay Market
- 13,362 SF on .41 acres
- Excellent redevelopment opportunity (office, mixed-use, etc.)
- Adjacent to the historic Findlay Market
- Along the upcoming streetcar line
- Private parking lot
- Property owner open to development partnership