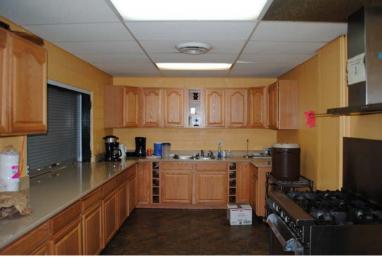

## Amenities

- Price Reduced: \$625,000
- Landmark church (redevelopment opportunity) located in Findlay Market
- 13,362 SF on .41 acres
- Excellent redevelopment opportunity (office, mixed-use, etc.)
- Adjacent to the historic Findlay Market
- Along the upcoming streetcar line
- Private parking lot
- Property owner open to development partnership