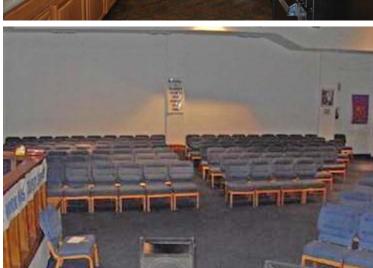

## Amenities

- Price Reduced: \$625,000
- Landmark church (redevelopment opportunity) located in Findlay Market
- 13,362 SF on .41 acres
- Excellent redevelopment opportunity (office, mixed-use, etc.)
- Adjacent to the historic Findlay Market
- Along the upcoming streetcar line
- Private parking lot
- Property owner open to development partnership