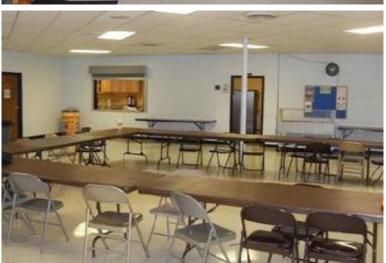

## Amenities

- Price Reduced: \$625,000
- Landmark church (redevelopment opportunity) located in Findlay Market
- 13,362 SF on .41 acres
- Excellent redevelopment opportunity (office, mixed-use, etc.)
- Adjacent to the historic Findlay Market
- Along the upcoming streetcar line
- Private parking lot
- Property owner open to development partnership