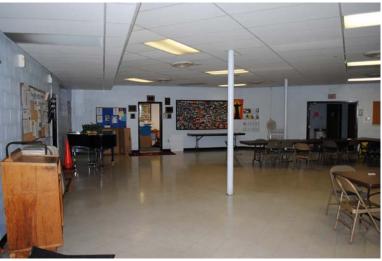

## Amenities

- Price Reduced: \$625,000
- Landmark church (redevelopment opportunity) located in Findlay Market
- 13,362 SF on .41 acres
- Excellent redevelopment opportunity (office, mixed-use, etc.)
- Adjacent to the historic Findlay Market
- Along the upcoming streetcar line
- Private parking lot
- Property owner open to development partnership