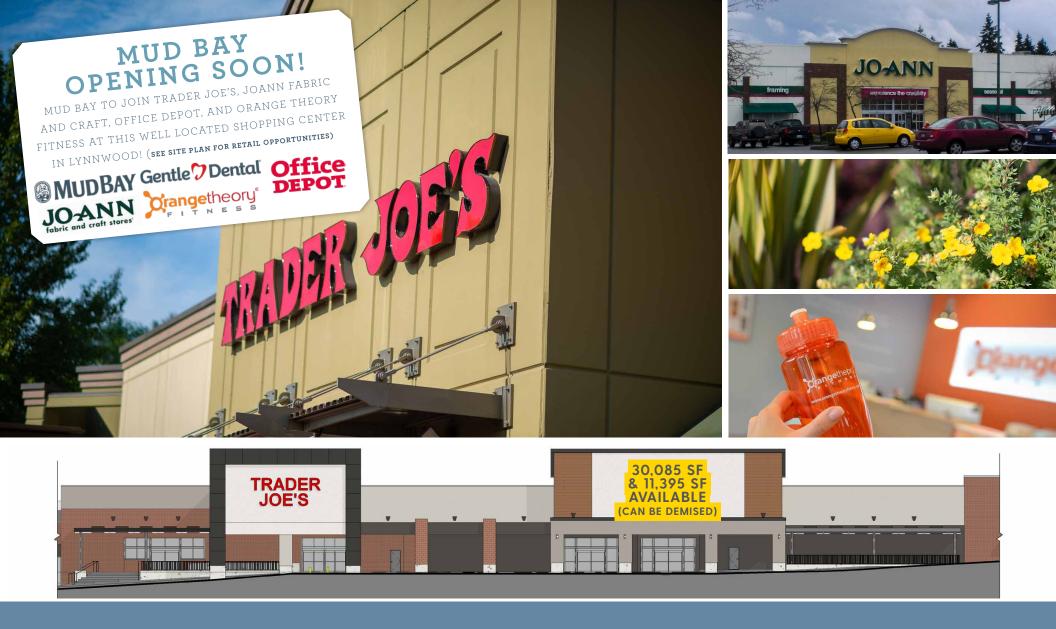

## LYNNWOOD CENTER SITE MAP

| 5824    | Joann Fabric             | 42,583 |
|---------|--------------------------|--------|
| 709-A   | Rent-A-Center            | 3,900  |
| 709-DEF | Mud Bay Pet Supply       | 5,544  |
| 709-K   | Dollar Tree              | 9,957  |
| 19705-B | Trader Joe's             | 12,425 |
| 19705-A | Available                | 30,085 |
| 19705-B | Available                | 11,395 |
| 723-l   | Orangetheory Fitness     | 3,549  |
| 09      | Office Depot             | 21,636 |
| 723-A   | Gentle Dental            | 3,682  |
| 723-B   | Available                | 1,700  |
| 723-C   | Available                | 1,605  |
| 723-D   | Kung Fu Tea              | 1,030  |
| 723-E   | H&R Block                | 1,320  |
| 723-F   | Puget Sound Blood Center | 4,824  |
| 723-G   | Available                | 2,185  |
| 723-H   | Available                | 2,271  |