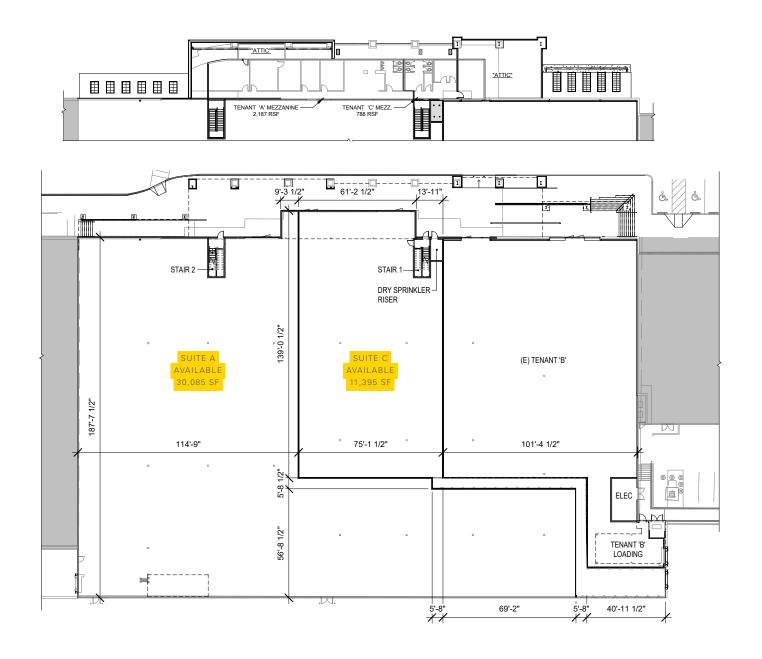

## LYNNWOOD CENTER SITE MAP

| 5824    | Joann Fabric             | 42,583 |
|---------|--------------------------|--------|
| 709-A   | Rent-A-Center            | 3,900  |
| 709-DEF | Mud Bay Pet Supply       | 5,544  |
| 709-K   | Dollar Tree              | 9,957  |
| 19705-B | Trader Joe's             | 12,425 |
| 19705-A | Available                | 30,085 |
| 19705-B | Available                | 11,395 |
| 723-l   | Orangetheory Fitness     | 3,549  |
| 09      | Office Depot             | 21,636 |
| 723-A   | Gentle Dental            | 3,682  |
| 723-B   | Available                | 1,700  |
| 723-C   | Available                | 1,605  |
| 723-D   | Kung Fu Tea              | 1,030  |
| 723-E   | H&R Block                | 1,320  |
| 723-F   | Puget Sound Blood Center | 4,824  |
| 723-G   | Available                | 2,185  |
| 723-H   | Available                | 2,271  |