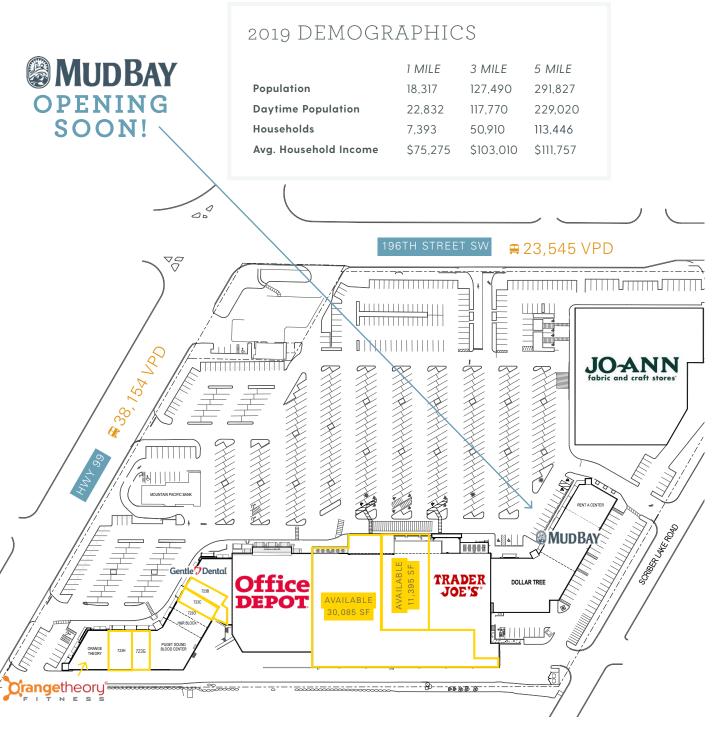

## LYNNWOOD CENTER SITE MAP

| 5824    | Joann Fabric             | 42,583 |
|---------|--------------------------|--------|
| 709-A   | Rent-A-Center            | 3,900  |
| 709-DEF | Mud Bay Pet Supply       | 5,544  |
| 709-K   | Dollar Tree              | 9,957  |
| 19705-B | Trader Joe's             | 12,425 |
| 19705-A | Available                | 30,085 |
| 19705-B | Available                | 11,395 |
| 723-l   | Orangetheory Fitness     | 3,549  |
| 09      | Office Depot             | 21,636 |
| 723-A   | Gentle Dental            | 3,682  |
| 723-B   | Available                | 1,700  |
| 723-C   | Available                | 1,605  |
| 723-D   | Kung Fu Tea              | 1,030  |
| 723-E   | H&R Block                | 1,320  |
| 723-F   | Puget Sound Blood Center | 4,824  |
| 723-G   | Available                | 2,185  |
| 723-H   | Available                | 2,271  |

## Great visibility at intersection of 196th Street SW and Highway 99!

Traffic counts over 38,000 cars per day on Hwy 99 and over 23,500 cars on 196th Street SW