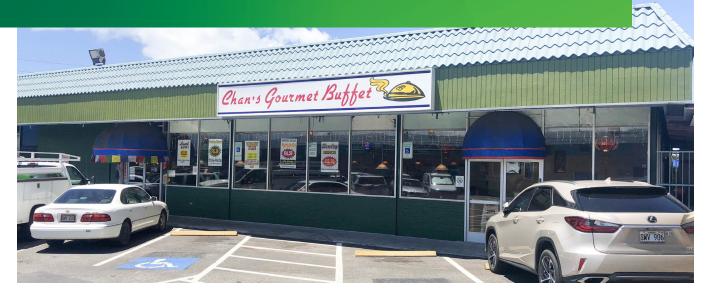

## **PROPERTY INFO**

Located in Nimitz Commercial Center, nearby the Honolulu International Airport. Current tenant is Chan's Gourmet Buffet which offers generous indoor seating plus patio seating. Restaurant infrastructure includes; grease trap, gas, etc. Uses other than restaurants will be considered and space can potentially be demised for smaller users.