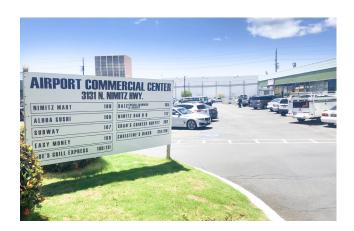

Shopping center tenants include; Aloha Sushi, Subway, Bale, Nimitz BBQ, Christine's Diner, Payday Loons and Nimitz Mart.