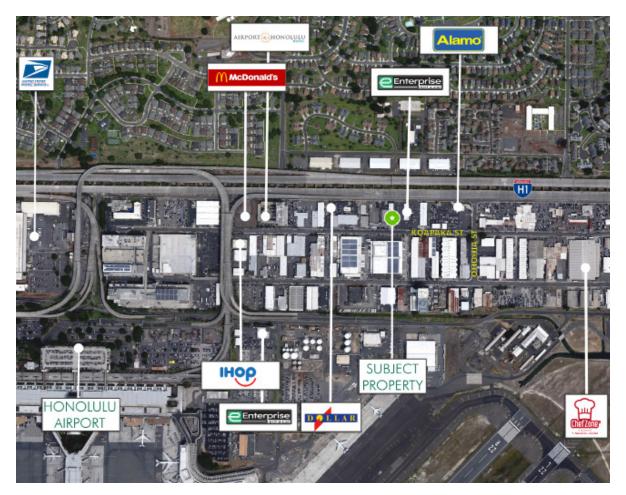

*

Located in Nimitz Commercial Center, nearby the Honolulu International Airport. Current tenant is Chan's Gourmet Buffet which offers generous indoor seating plus patio seating. Restaurant infrastructure includes; grease trap, gas, etc. Uses other than restaurants will be considered and space can potentially be demised for smaller users.

Shopping center tenants include; Aloha Sushi, Subway, Bale, Nimitz BBQ, Christine's Diner, Payday Loons and Nimitz Mart.





## THE OFFERING

| BASE RENT | Negotiable               |
|-----------|--------------------------|
| CAM       | \$2.23 SF/MO             |
| SIZE      | Demisable up to 3,800 SF |
| TERM      | 3-10+ Years              |
| PARKING   | 100+                     |
|           |                          |







## **AERIAL VIEW**





## **CONTACT US**

#### PETER N. GROSSMAN

Senior Vice President +1 808 282 0086 peter.grossman@cbre.com Lic. RS-68843

#### **JIE MING XIE**

Associate +1 808 277 0435 jie.xie@cbre.com Lic. RS-73904 我会中文 欢迎咨询与房地产有关的问题 乐意为您解答

#### **KEANE BACKMAN**

Client Services Specialists +1 808 292 6861 keane.backman@cbre.com Lic. RS-76415

© 2018 CBRE, Inc. All rights reserved. This information has been obtained from sources believed reliable, but has not been verified for accuracy or completeness. You should conduct a careful, independent investigation of the property and verify all information. Any reliance on this information is solely at your own risk. CBRE and the CBRE logo are service marks of CBRE, Inc. All other marks displayed on this document are the property of their respective owner