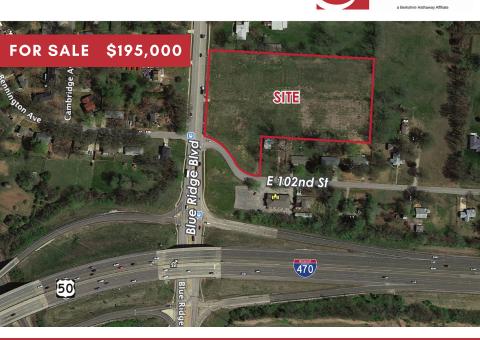

## 10103-10157 BLUE RIDGE BLVD

- 4.91 ACRES
- ZONED COMMERCIAL OFFICE
- IDEAL FOR MIXED USE, DAY CARE, MUNICIPAL BUILDING, SENIOR LIVING, OFFICE OR MEDICAL
- SITE CLEARED

| • | UTILITIES AVAILABLE              | DEMOGRAPHICS                                 | 1 MILE            | 3 MILE             | 5 MILE              |
|---|----------------------------------|----------------------------------------------|-------------------|--------------------|---------------------|
| • | APRIL 2021 - \$200,000 APPRAISAL | 2018 POPULATION<br>2018 MED HOUSEHOLD INCOME | 8,830<br>\$48,506 | 49,853<br>\$43,924 | 130,832<br>\$48,367 |