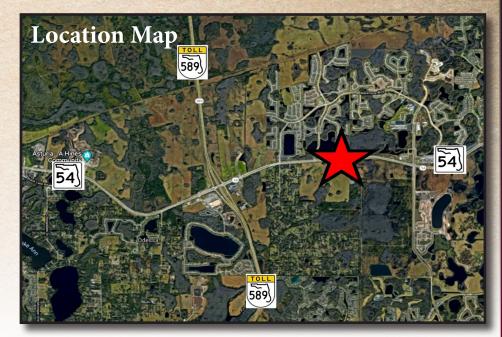

- ◆ Great location on SR 54, just 1.5 miles east of the Suncoast Parkway
- ◆ Traffic Counts in excess of 53,500 vehicles per day

newer office park

**Beautiful Professional Office in** 

◆ 1,250 sf office suite available for immediate occupancy

#### BALLANTRAE PROFESSIONAL CENTER