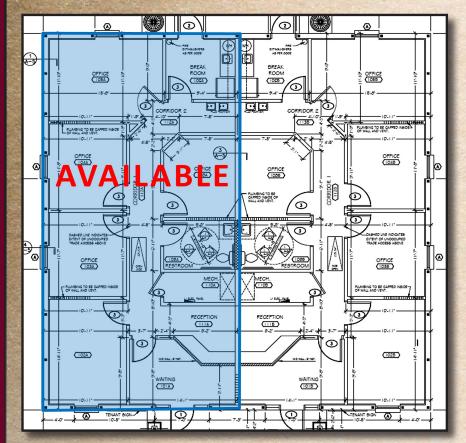

## OFFICE FOR LEASE

- ◆ Flexible, efficient floor plan including 4 offices, reception area and break room
- Upscale features include French Doors, colonial baseboards and data lines prewired throughout

- ◆ Great location on SR 54, just 1.5 miles east of the Suncoast Parkway
- ◆ Traffic Counts in excess of 53,500 vehicles per day

newer office park

**Beautiful Professional Office in** 

◆ 1,250 sf office suite available for immediate occupancy