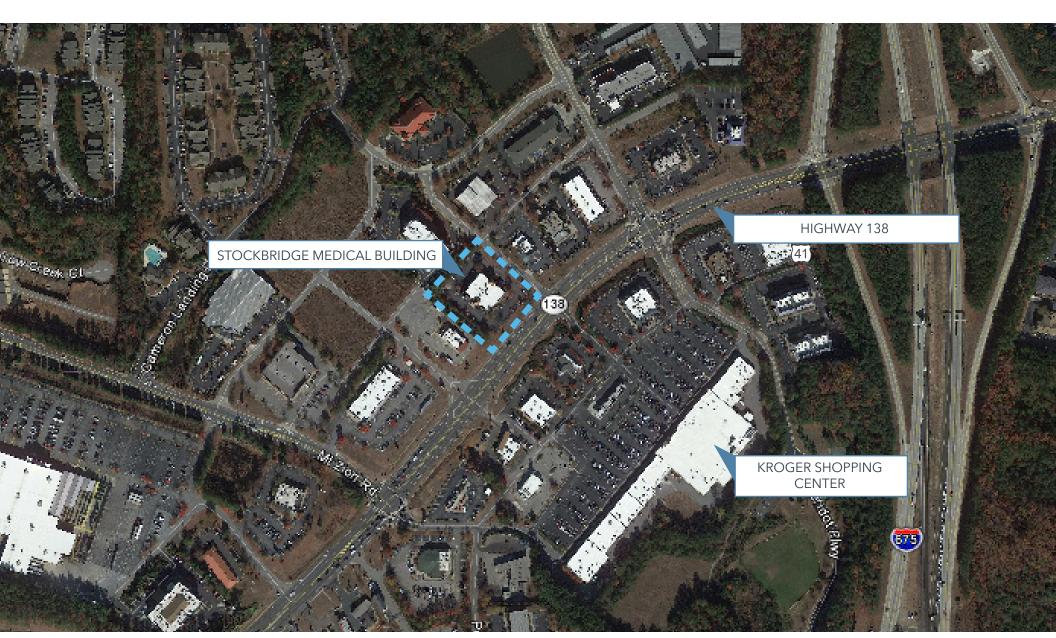

#### **LOCATION HIGHLIGHTS**

- Located near restaurants & shopping
- Easy access to I-75 & I-675
- Across from Kroger shopping center
- Approximately 5 miles from Piedmont Henry Hospital

3579 HIGHWAY 138 SE, STOCKBRIDGE, GA 30281