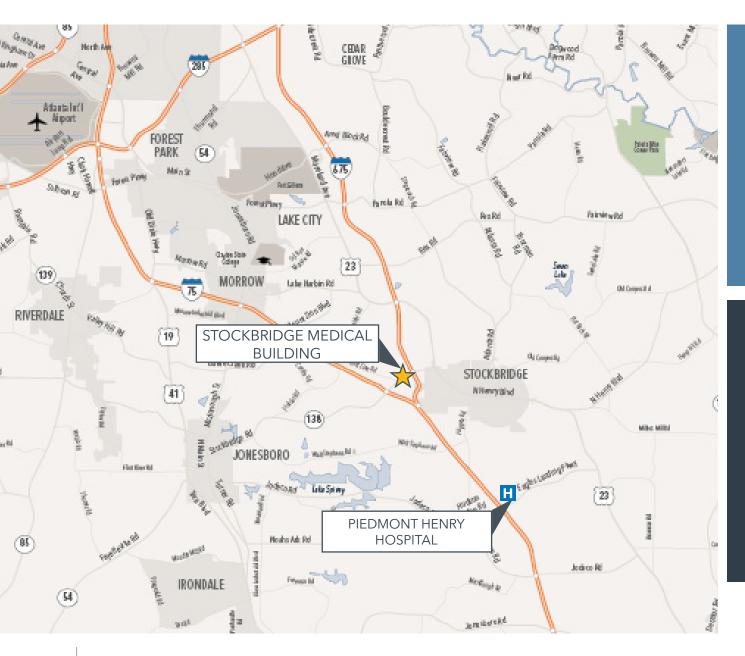

#### **LOCATION HIGHLIGHTS**

- Located near restaurants & shopping
- Easy access to I-75 & I-675
- Across from Kroger shopping center
- Approximately 5 miles from Piedmont Henry Hospital

3579 HIGHWAY 138 SE, STOCKBRIDGE, GA 30281