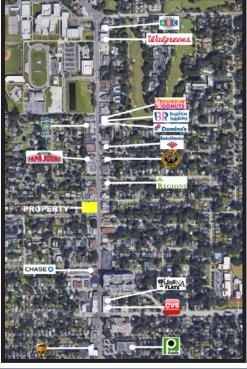

#### **KEY FEATURES:**

- 0.54 Acre Ground Lease Opportunity
- Signalized Corner in Downtown College Park
- High Traffic Retail & Transportation Corridor
- Edgewater Avenue-Hub for Events and Local Retailers
- Nearby Affluent Residential Population with Corresponding Demographics
- Location Near Job Growth and Entertainment within Rapidly Expanding Orlando Metro