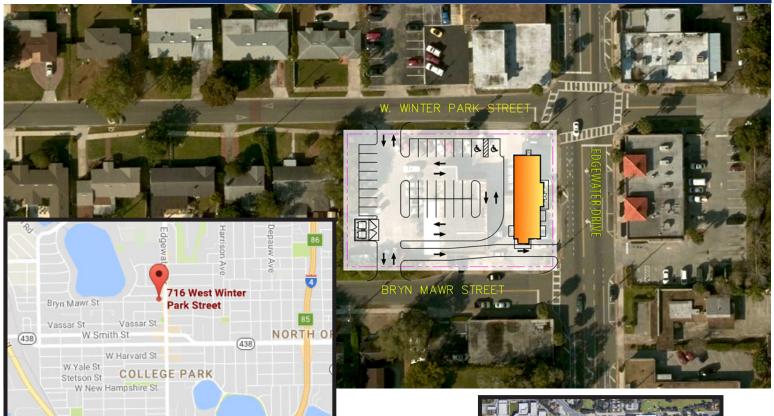

## PRIME CORNER AVAILABLE!

716 W Winter Park Street
Signalized Intersection in the Heart of College Park
Rare Ground Lease Opportunity

College Park is a vibrant neighborhood located just outside of Downtown Orlando where you can experience urban living with a small town feel. This community is made up of some of the finest local retailers, award-winning restaurants and small businesses found in Central Florida. College Park's wide selection of services, bungalow-style homes, brick tree-lined streets and many parks and lakes create a vibrant lifestyle and a comfortable place for residents to call home.

#### **KEY FEATURES:**

- 0.54 Acre Ground Lease Opportunity
- Signalized Corner in Downtown College Park
- High Traffic Retail & Transportation Corridor
- Edgewater Avenue-Hub for Events and Local Retailers
- Nearby Affluent Residential Population with Corresponding Demographics
- Location Near Job Growth and Entertainment within Rapidly Expanding Orlando Metro