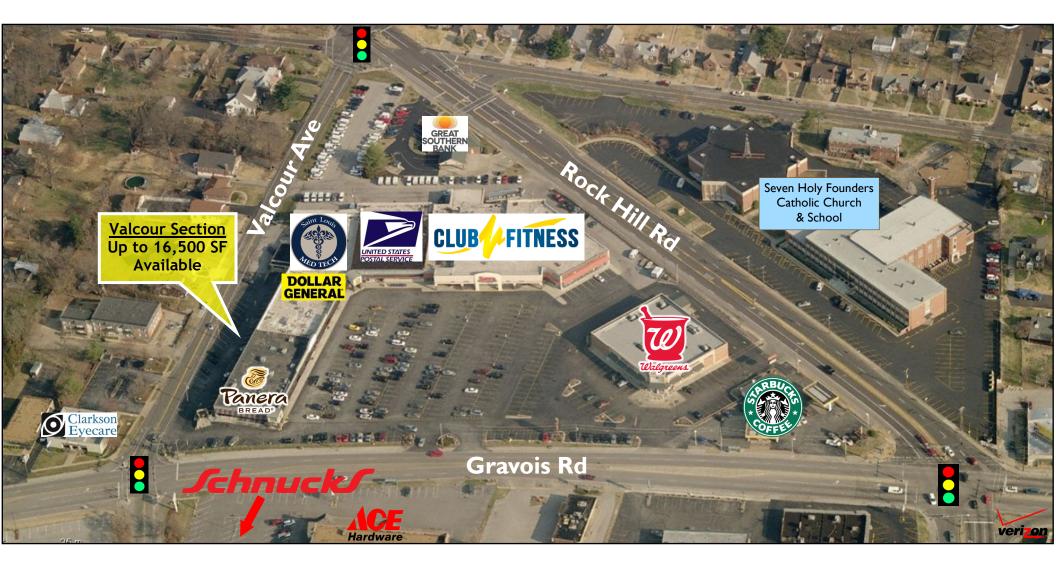

## FOR LEASE: Grasso Plaza - Valcour Section () Ideal for Office, Retail, Medical, Flex, Industrial, Service or Special Use Available Space: Up to 16,500 SF (divisible)

70 Valcour Avenue St. Louis, MO 63123