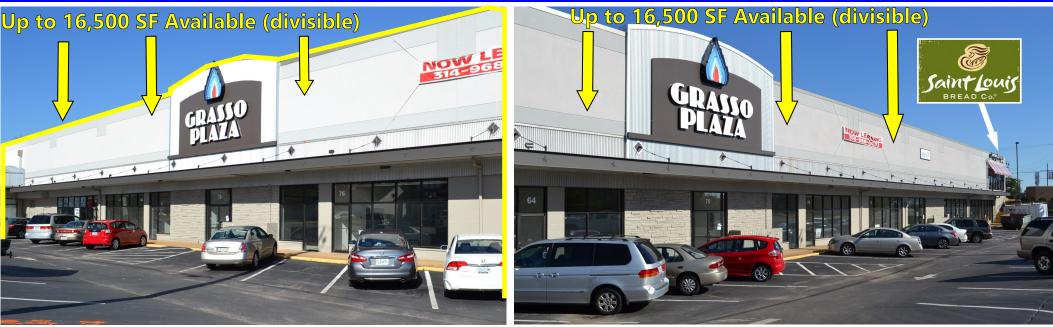

## FOR LEASE: Grasso Plaza - Valcour Section () Ideal for Office, Retail, Medical, Flex, Industrial, Service or Special Use Available Space: Up to 16,500 SF (divisible)

70 Valcour Avenue St. Louis, MO 63123