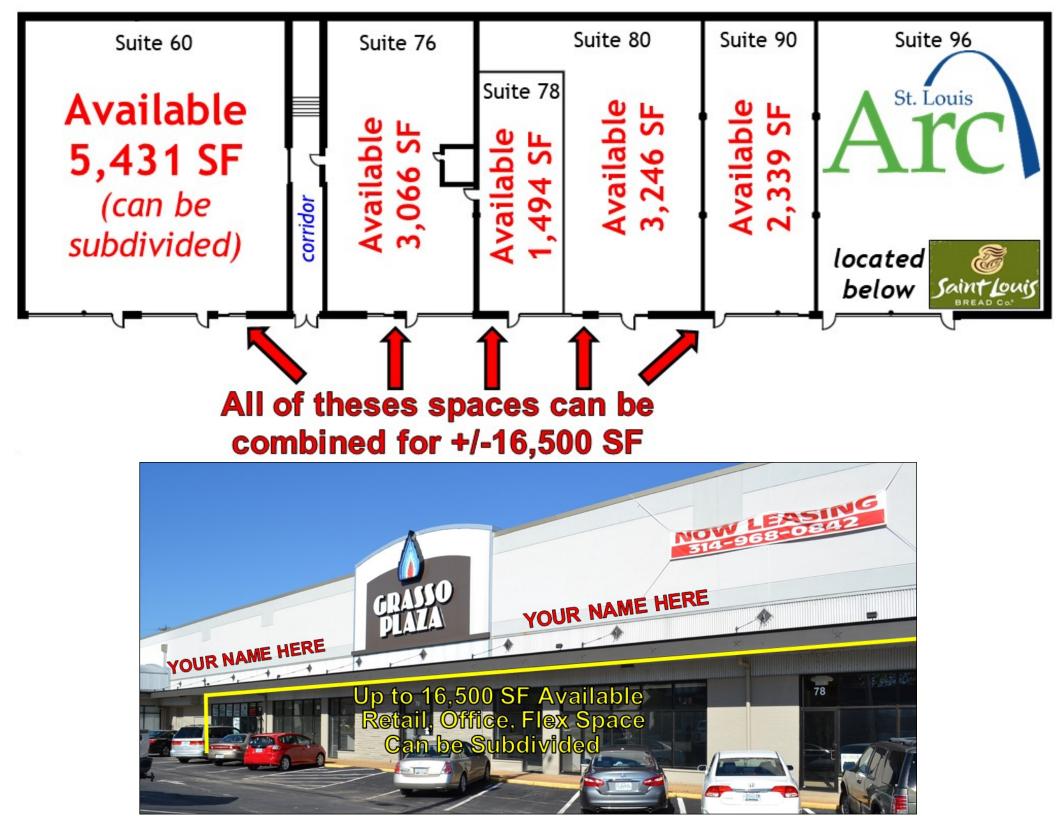

## FOR LEASE: Grasso Plaza - Valcour Section () Ideal for Office, Retail, Medical, Flex, Industrial, Service or Special Use Available Space: Up to 16,500 SF (divisible)

70 Valcour Avenue St. Louis, MO 63123