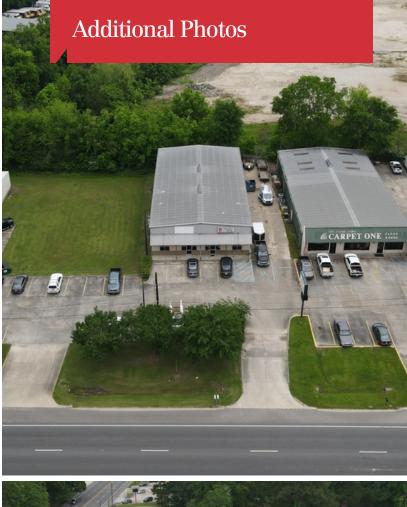

# 2530 Florida Blvd SW

2530 Florida Blvd SW, Denham Springs, Louisiana 70726

### **Property Highlights**

- 2 Seperate Suites
- Great Owner Occupant Opportunity
- Functional Office Warehouse
- 2 Grade Level Doors
- Fully Renovated After 2016 Flood

| SALE PRICE:           | \$500,000         |
|-----------------------|-------------------|
| LOT SIZE:             | 0.38 Acres        |
| BUILDING SIZE:        | 5,565 SF          |
| GRADE LEVEL<br>DOORS: | 2                 |
| MARKET:               | Baton Rouge MSA   |
| SUB MARKET:           | Livingston Parish |
| CROSS STREETS:        | Florida Blvd      |
|                       |                   |