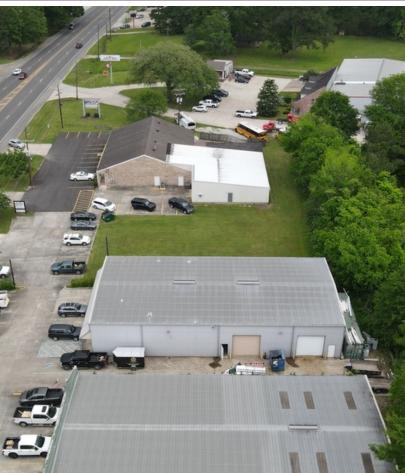

# 2530 Florida Blvd SW

2530 Florida Blvd SW, Denham Springs, Louisiana 70726

### **Property Highlights**

- 2 Seperate Suites
- Great Owner Occupant Opportunity
- Functional Office Warehouse
- 2 Grade Level Doors
- Fully Renovated After 2016 Flood

| SALE PRICE:           | \$500,000         |
|-----------------------|-------------------|
| LOT SIZE:             | 0.38 Acres        |
| BUILDING SIZE:        | 5,565 SF          |
| GRADE LEVEL<br>DOORS: | 2                 |
| MARKET:               | Baton Rouge MSA   |
| SUB MARKET:           | Livingston Parish |
| CROSS STREETS:        | Florida Blvd      |
|                       |                   |