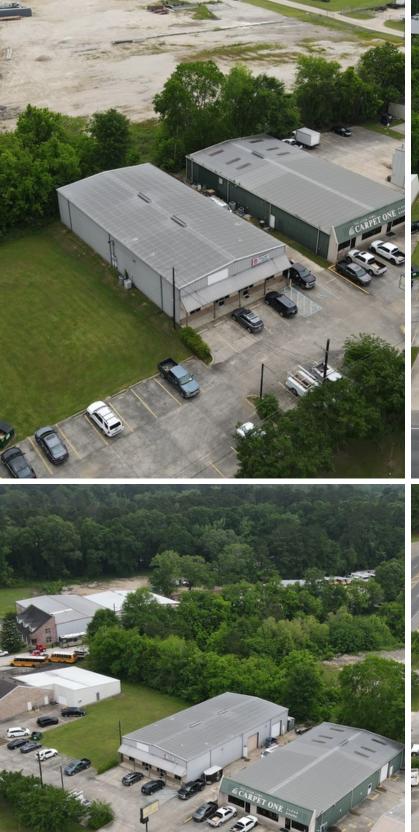

# 2530 Florida Blvd SW

2530 Florida Blvd SW, Denham Springs, Louisiana 70726

### **Property Highlights**

- 2 Seperate Suites
- Great Owner Occupant Opportunity
- Functional Office Warehouse
- 2 Grade Level Doors
- Fully Renovated After 2016 Flood

| SALE PRICE:           | \$500,000         |
|-----------------------|-------------------|
| LOT SIZE:             | 0.38 Acres        |
| BUILDING SIZE:        | 5,565 SF          |
| GRADE LEVEL<br>DOORS: | 2                 |
| MARKET:               | Baton Rouge MSA   |
| SUB MARKET:           | Livingston Parish |
| CROSS STREETS:        | Florida Blvd      |
|                       |                   |