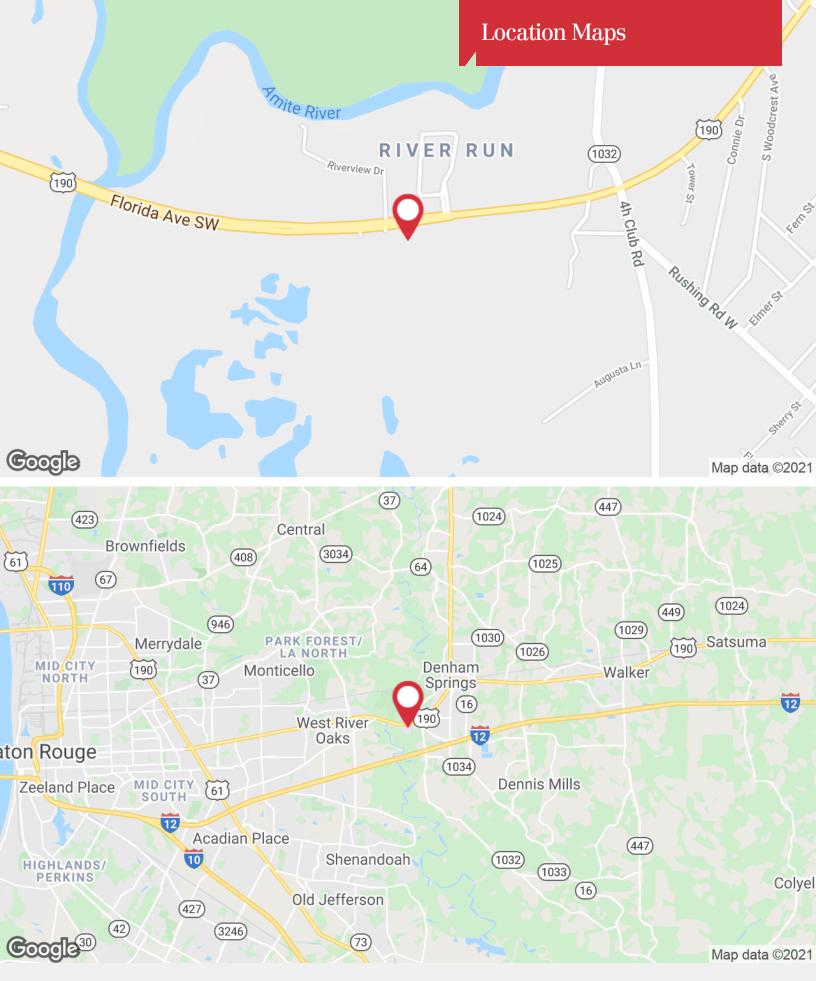

# 2530 Florida Blvd SW

2530 Florida Blvd SW, Denham Springs, Louisiana 70726

| SALE PRICE:           | \$500,000         |
|-----------------------|-------------------|
| LOT SIZE:             | 0.38 Acres        |
| BUILDING SIZE:        | 5,565 SF          |
| GRADE LEVEL<br>DOORS: | 2                 |
| MARKET:               | Baton Rouge MSA   |
| SUB MARKET:           | Livingston Parish |
| CROSS STREETS:        | Florida Blvd      |
|                       |                   |