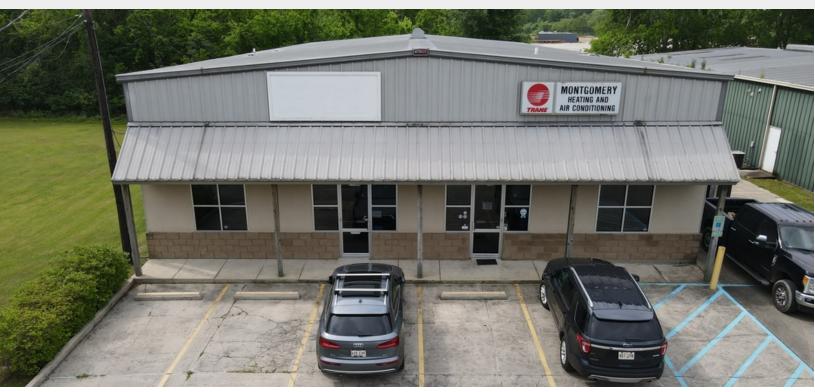

# 2530 Florida Blvd SW

2530 Florida Blvd SW, Denham Springs, Louisiana 70726

### **Property Highlights**

- 2 Seperate Suites
- Great Owner Occupant Opportunity
- Functional Office Warehouse
- 2 Grade Level Doors
- Fully Renovated After 2016 Flood

| SALE PRICE:           | \$500,000         |
|-----------------------|-------------------|
| LOT SIZE:             | 0.38 Acres        |
| BUILDING SIZE:        | 5,565 SF          |
| GRADE LEVEL<br>DOORS: | 2                 |
| MARKET:               | Baton Rouge MSA   |
| SUB MARKET:           | Livingston Parish |
| CROSS STREETS:        | Florida Blvd      |
|                       |                   |