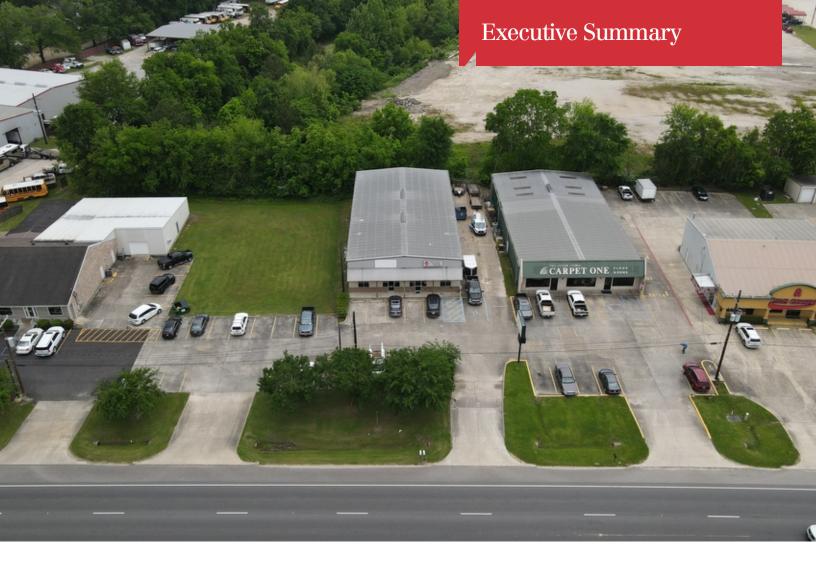

# 2530 Florida Blvd SW

2530 Florida Blvd SW, Denham Springs, Louisiana 70726

### **Property Highlights**

- 2 Seperate Suites
- Great Owner Occupant Opportunity
- Functional Office Warehouse
- 2 Grade Level Doors
- Fully Renovated After 2016 Flood

| SALE PRICE:           | \$500,000         |
|-----------------------|-------------------|
| LOT SIZE:             | 0.38 Acres        |
| BUILDING SIZE:        | 5,565 SF          |
| GRADE LEVEL<br>DOORS: | 2                 |
| MARKET:               | Baton Rouge MSA   |
| SUB MARKET:           | Livingston Parish |
| CROSS STREETS:        | Florida Blvd      |
|                       |                   |