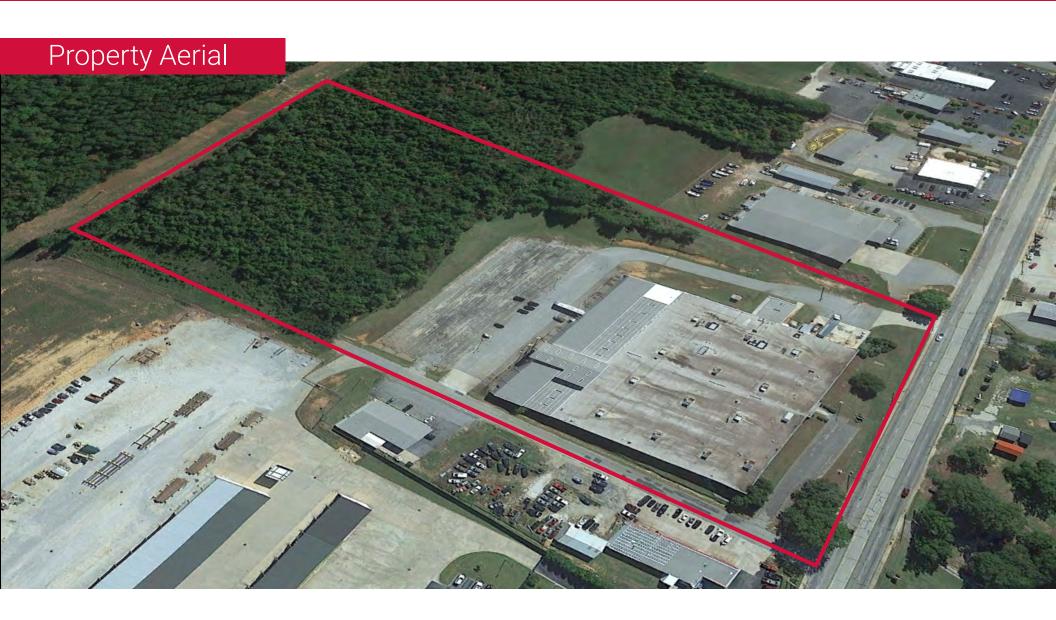

#### **Property Overview**

- · Located south of Main Street and four (4) miles west of Samsung
- Just three (3) miles from I-26 with easy access to I-385
- ±145,000 SF Industrial Property
  - 141,000 SF of Industrial space
  - 4,000 SF of Office space
- Situated on ±17.3 Acres, including ±8 Undeveloped Acres
- 14' clear below main beams for 60% of warehouse, 23' clear for 10%, and 30' below main beams for remaining 30%
- · Column and Bay Spacing: 35' x 40'
- Six (6) Dock High Doors
- 5" reinforced concrete floor slabs
- Fully sprinklered
- · All public utilities to site
- ±275 Parking Spaces
- Sales Price: \$3,160,000