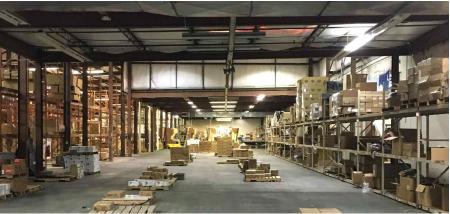

#### **Property Overview**

- · Located south of Main Street and four (4) miles west of Samsung
- Just three (3) miles from I-26 with easy access to I-385
- ±145,000 SF Industrial Property
  - 141,000 SF of Industrial space
  - 4,000 SF of Office space
- Situated on ±17.3 Acres, including ±8 Undeveloped Acres
- 14' clear below main beams for 60% of warehouse, 23' clear for 10%, and 30' below main beams for remaining 30%
- · Column and Bay Spacing: 35' x 40'
- Six (6) Dock High Doors
- 5" reinforced concrete floor slabs
- Fully sprinklered
- · All public utilities to site
- ±275 Parking Spaces
- Sales Price: \$3,160,000