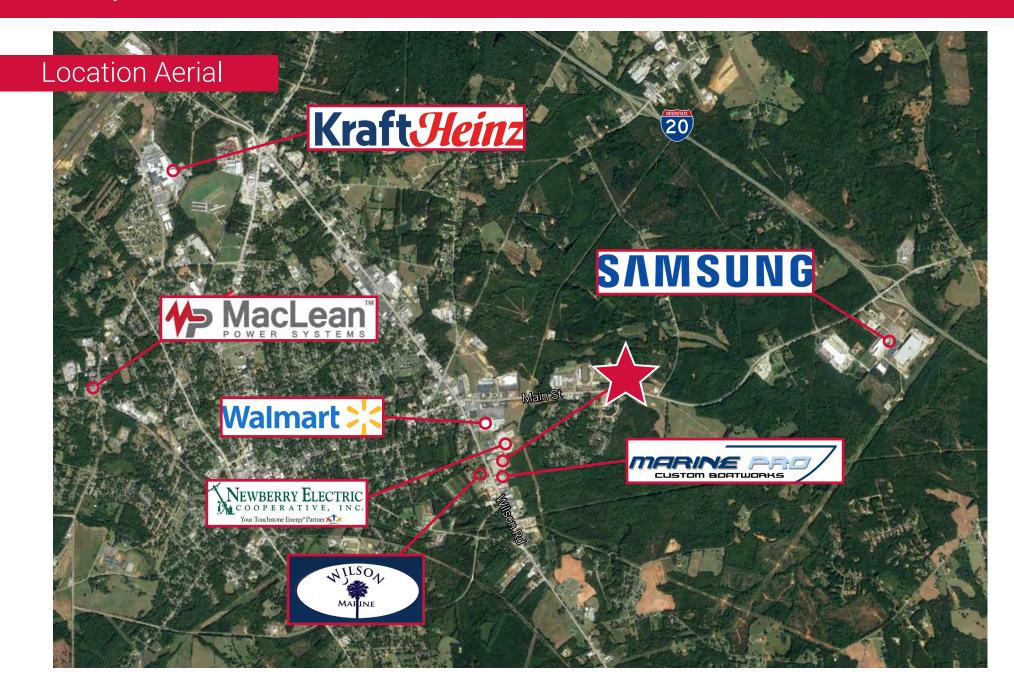

#### **Property Overview**

- · Located south of Main Street and four (4) miles west of Samsung
- Just three (3) miles from I-26 with easy access to I-385
- ±145,000 SF Industrial Property
  - 141,000 SF of Industrial space
  - 4,000 SF of Office space
- Situated on ±17.3 Acres, including ±8 Undeveloped Acres
- 14' clear below main beams for 60% of warehouse, 23' clear for 10%, and 30' below main beams for remaining 30%
- · Column and Bay Spacing: 35' x 40'
- Six (6) Dock High Doors
- 5" reinforced concrete floor slabs
- Fully sprinklered
- · All public utilities to site
- ±275 Parking Spaces
- Sales Price: \$3,160,000