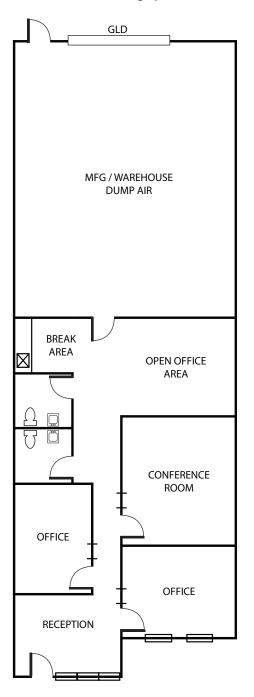

## ±2,492 Square Feet Available

We are pleased to offer the following space:

- ◆ ±50% Drop Ceiling Office Area
- ±50% Manufacturing/Warehouse Area
- One (1) Electric Grade Level Door
- Two (2) Restrooms
- 100% HVAC
- Break Area
- Combo Lock Box to Tour