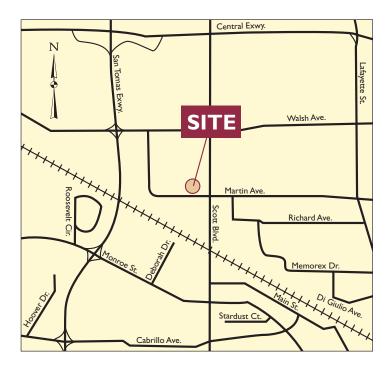

2045 Martin Avenue, Suite 204, Santa Clara



## ±2,492 Square Feet Available

We are pleased to offer the following space:



- ◆ ±50% Drop Ceiling Office Area
- ±50% Manufacturing/Warehouse Area
- One (1) Electric Grade Level Door
- Two (2) Restrooms
- 100% HVAC
- Break Area
- Combo Lock Box to Tour





Frank D. Cox Senior Managing Director 408.982.8422 fcox@ngkf.com CA RE License #00889881

## Newmark Knight Frank

2804 Mission College Blvd., Suite 120, Santa Clara, CA 95054 T 408.727.9600

www.ngkf.com

Procuring broker shall only be entitled to a commission, calculated in accordance with the rates approved by our principal only if such procuring broker executes a brokerage agreement acceptable to us and our principal and the conditions as set forth in the brokerage agreement are fully and unconditionally satisfied. Although all information furnished regarding property for sale, rental, or financing is from sources deemed reliable, such information has not been verified and no express representation is made nor is any to be implied as to the accuracy thereof and it is submitted subj