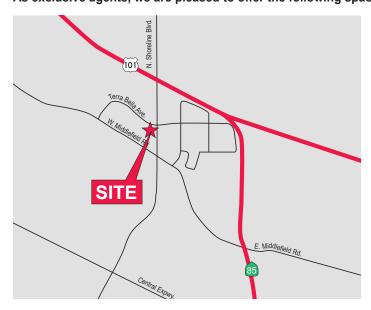

### ±25,000 SF Available

As exclusive agents, we are pleased to offer the following space:

- Freestanding Single Story Building
- Excellent High Image Corner Location on Shoreline Boulevard
- 100% HVAC Open Office Areas with Mixture of Private Offices/Conference Rooms
- Easy Access to Highways 101, 85 and Central Expressway
- ◆ 1,100 SF Data Center
- UPS System and Diesel Generator Back-Up
- 4/1000 Parking Ratio
- Flexible Lease Term
- Available Immediately
- Call Agents To Tour