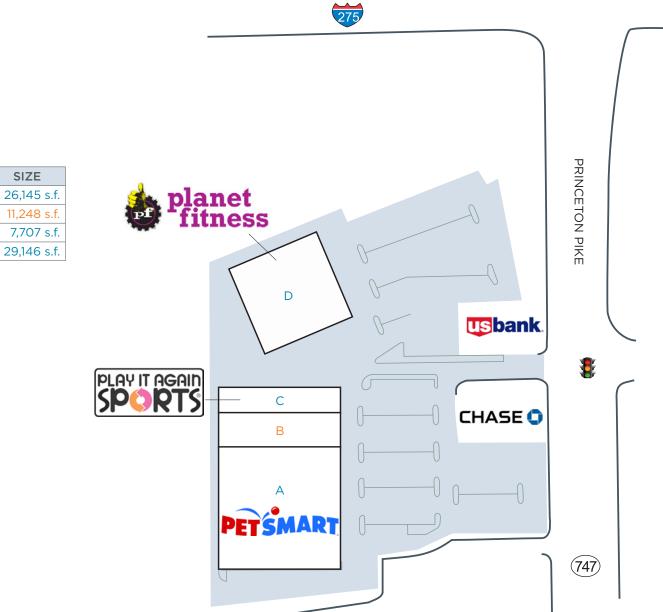

# TRI-COUNTY MARKETPLACE | Cincinnati, Ohio

Tenant names, building sizes and shopping center configuration are subject to change.

TENANT

Play It Again Sports

PetSmart

**AVAILABLE** 

Planet Fitness

SPACE

Α

В

С

D

CASTO