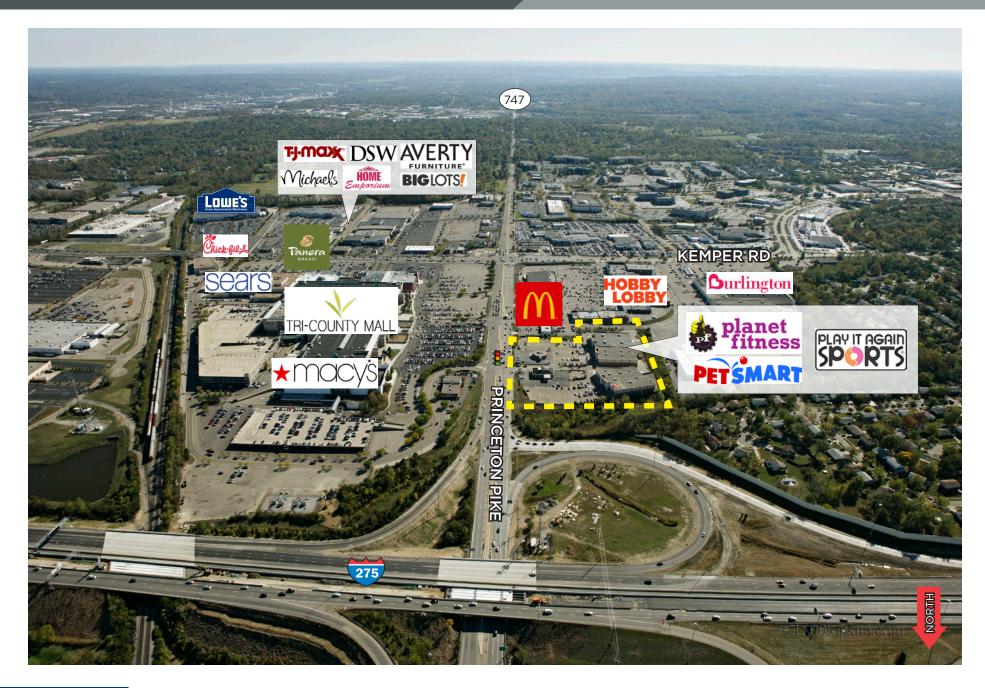

# TRI-COUNTY MARKETPLACE | Cincinnati, Ohio

Located across from Tri-County Mall at the southwest quadrant of Interstate 275 and Princeton Pike, Tri-County Marketplace enjoys outstanding visibility and high traffic with more than 189,000 cars traveling by the center daily. Within five miles of the center, total retail expenditures total \$1.78 billion, or \$2,510 per household per month.