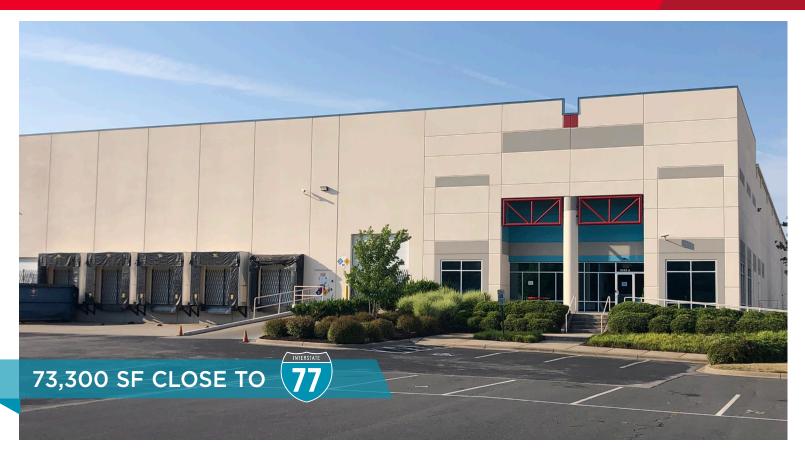

## FOR LEASE **CROSSROADS DISTRIBUTION CENTER IV** 11445 GRANITE STREET - SUITE A | CHARLOTTE, NC

## **FEATURES**

- Class A Business Park with I-77 Visibility
- 73,300 SF Available
  - 5,282 SF Office
  - 68,018 SF Warehouse
- 13 Dock High Doors (5 with shelters & edge of dock levelers)
- 1 Drive In with an oversized door
- Trailer parking
- ESFR Sprinkler System
- 15 Minutes to Charlotte Douglas Int'l Airport