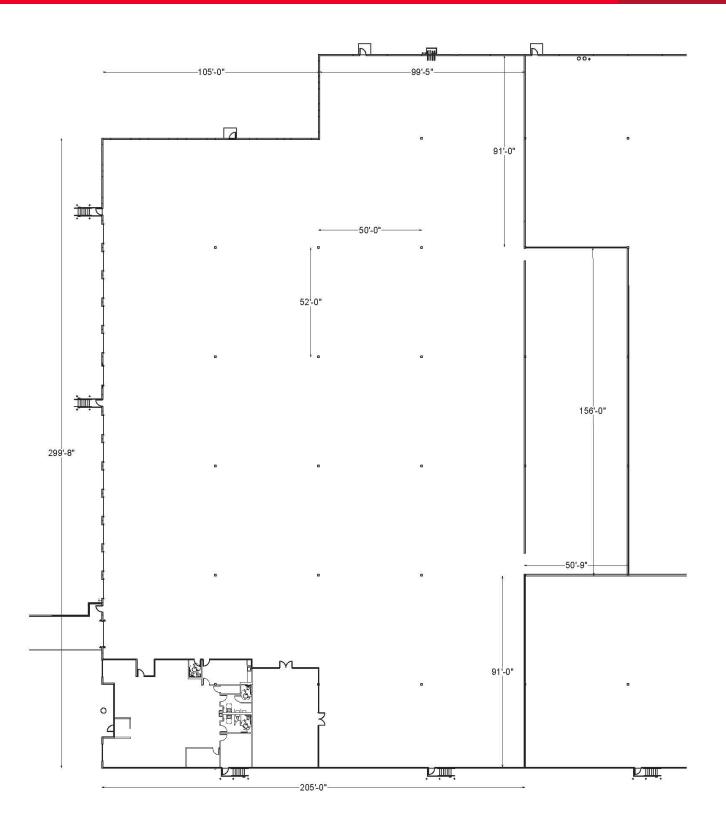

## **FEATURES**

- Class A Business Park with I-77 Visibility
- 73,300 SF Available
  - 5,282 SF Office
  - 68,018 SF Warehouse
- 13 Dock High Doors (5 with shelters & edge of dock levelers)
- 1 Drive In with an oversized door
- Trailer parking
- ESFR Sprinkler System
- 15 Minutes to Charlotte Douglas Int'l Airport