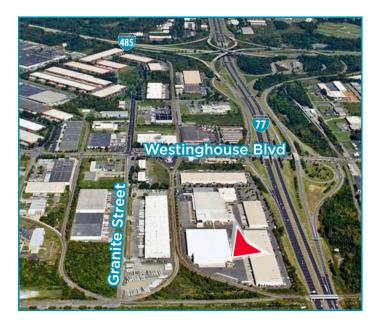

## FOR LEASE **CROSSROADS DISTRIBUTION CENTER IV** 11445 GRANITE STREET - SUITE A | CHARLOTTE, NC

## **FEATURES**

- Class A Business Park with I-77 Visibility
- 73,300 SF Available
  - 5,282 SF Office
  - 68,018 SF Warehouse
- 13 Dock High Doors (5 with shelters & edge of dock levelers)
- 1 Drive In with an oversized door
- Trailer parking
- ESFR Sprinkler System
- 15 Minutes to Charlotte Douglas Int'l Airport