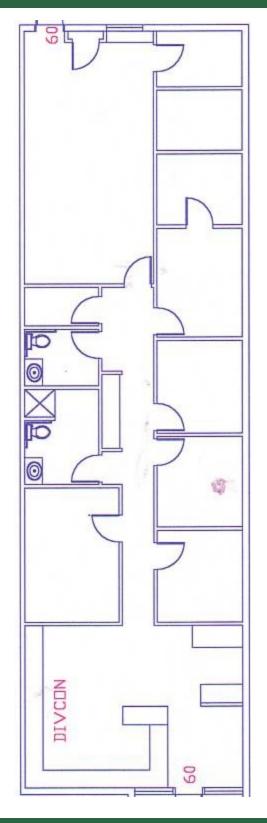

## Office Space For Lease Nevada Place 10220 North Nevada, Suite 60, Spokane, WA



\$1,375.00 / month Plus NNN

NNN \$580.00 / month

Tenant Pays Avista & Janitorial.

2,000 Square Feet Office Space/ Warehouse

Great North Spokane Location—Corner of Hawthorne & Nevada
Space Currently Available
4+ Car Parks per 1,000 Square Feet
Exterior Façade will be Updated in 2008
Multiple Telecommunication Options

For Information Contact:

JMA Commercial Real Estate

Jamie M. Traeger CCIM, CPM ®

509.927.7747 509.991.7233

jtraeger@jmacommercial.com





## Floor Plan Nevada Place 10220 North Nevada, Suite 60, Spokane, WA