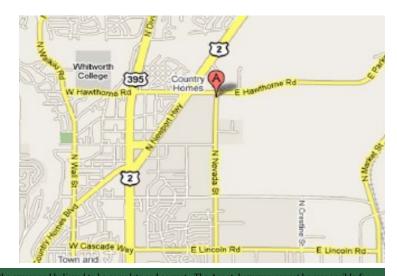

## Office Space For Lease Nevada Place 10220 North Nevada, Suite 60, Spokane, WA

\$1,375.00 / month Plus NNN

NNN \$580.00 / month

Tenant Pays Avista & Janitorial.

2,000 Square Feet Office Space/ Warehouse

Great North Spokane Location—Corner of Hawthorne & Nevada
Space Currently Available
4+ Car Parks per 1,000 Square Feet
Exterior Façade will be Updated in 2008
Multiple Telecommunication Options

For Information Contact: