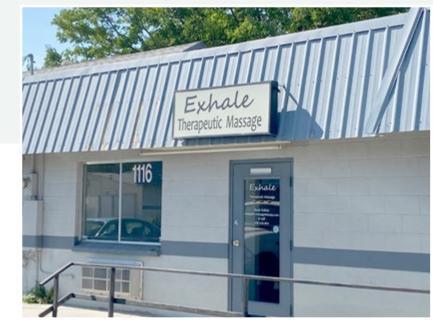

## PROPERTY HIGHLIGHTS

- Good visibility on 12th Street
- Ample parking
- End cap retail space with patio
- Spaces Can be Combined
- Tenant is responsible for separately metered utilities

AVAILABLE SPACE **2 SUITES AVAILABLE** 1114 | 700 SF 1116 | 700 SF

Market: Nampa

Suite 1114 | 700 SF | CONTACT AGENTS | RETAIL
Suite 1116 | 700 SF | CONTACT AGENTS | RETAIL

\*Suites can be combined for total of 1,400 SF.