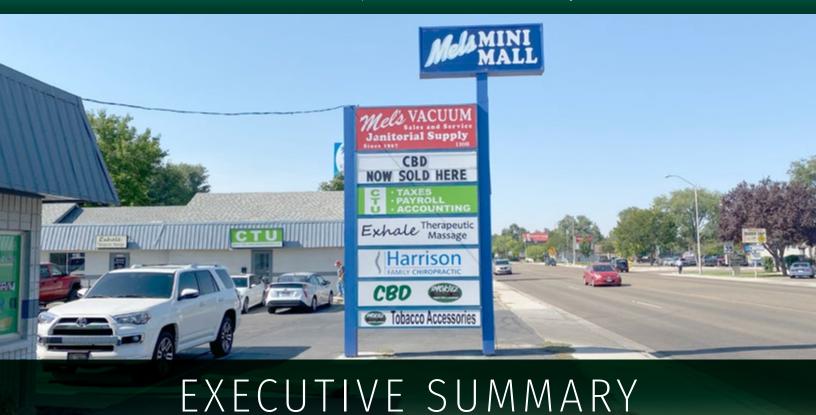

## PROPERTY HIGHLIGHTS

- Good visibility on 12th Street
- Ample parking
- End cap retail space with patio
- Spaces Can be Combined
- Tenant is responsible for separately metered utilities

AVAILABLE SPACE **2 SUITES AVAILABLE** 1114 | 700 SF 1116 | 700 SF

Market: Nampa

Suite 1114 | 700 SF | CONTACT AGENTS | RETAIL
Suite 1116 | 700 SF | CONTACT AGENTS | RETAIL

\*Suites can be combined for total of 1,400 SF.