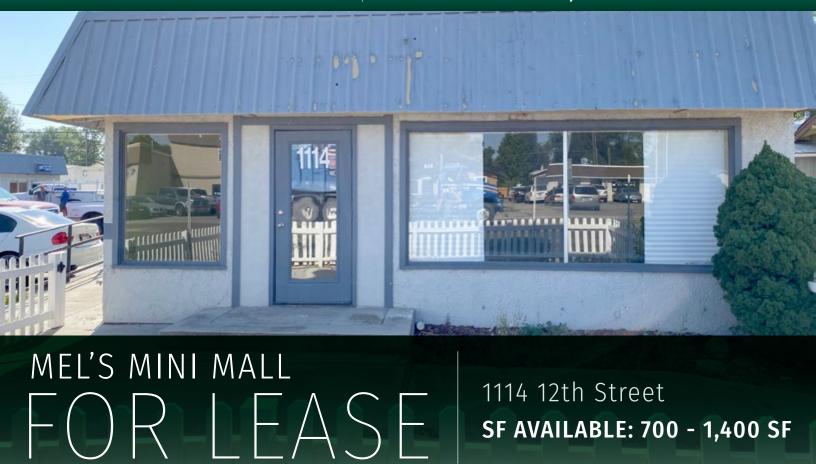

## PROPERTY HIGHLIGHTS

- Good visibility on 12th Street
- Ample parking
- End cap retail space with patio
- Spaces Can be Combined
- Tenant is responsible for separately metered utilities

AVAILABLE SPACE **2 SUITES AVAILABLE** 1114 | 700 SF 1116 | 700 SF

**ASKING RATE Contact Agents** 

**SF AVAILABLE: 700 - 1,400 SF** 

Market: Nampa

Suite 1114 | 700 SF | CONTACT AGENTS | RETAIL
Suite 1116 | 700 SF | CONTACT AGENTS | RETAIL

\*Suites can be combined for total of 1,400 SF.