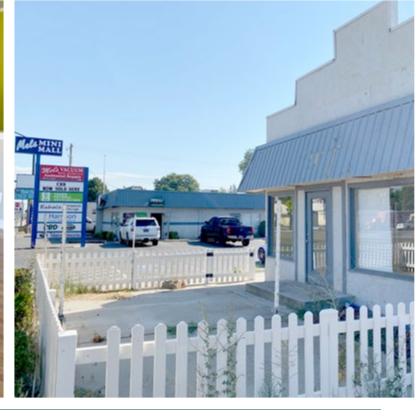

## PROPERTY HIGHLIGHTS

- Good visibility on 12th Street
- Ample parking
- End cap retail space with patio
- Spaces Can be Combined
- Tenant is responsible for separately metered utilities

AVAILABLE SPACE **2 SUITES AVAILABLE** 1114 | 700 SF 1116 | 700 SF

Market: Nampa

Suite 1114 | 700 SF | CONTACT AGENTS | RETAIL
Suite 1116 | 700 SF | CONTACT AGENTS | RETAIL

\*Suites can be combined for total of 1,400 SF.