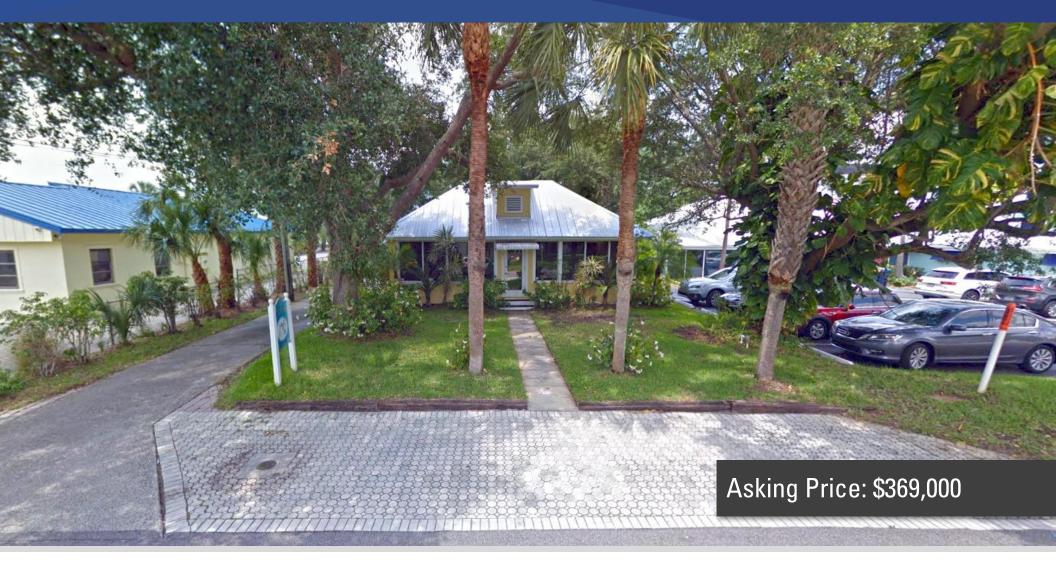

## **PROFESSIONAL OFFICE BUILDING**

619 SE 5th Street, Stuart FL 34994

Jeremiah Baron & CO.

Commercial Real Estate, LLC

49 SW Flagler Ave. Suite 301 Stuart FL, 34994 www.commercialrealestatellc.com

## **PROPERTY OVERVIEW**

- Excellently maintained office building located in close proximity to the historic Downtown Stuart.
- Site is built out for professional services and features rear parking and its own signage.
- Located just minutes away from the Cleveland Clinic North Hospital and medical related practices, the Martin County Courthouse, and US Highway 1.

| PRICE             | \$369,000                            |
|-------------------|--------------------------------------|
| BUILDING SIZE     | 1,280 SF                             |
| BUILDING TYPE     | General Office                       |
| ACREAGE           | 0.16 AC                              |
| FRONTAGE          | 50′                                  |
| TRAFFIC COUNT     | 14,300 ADT (from SE Ocean Blvd.)     |
| YEAR BUILT        | 1925                                 |
| CONSTRUCTION TYPE | Frame                                |
| PARKING SPACE     | 5+                                   |
| ZONING            | R-3 Residential - Multifamily/Duplex |
| LAND USE          | Office/Residential                   |
| PARCEL ID         | 04-38-41-005-001-00160-5             |