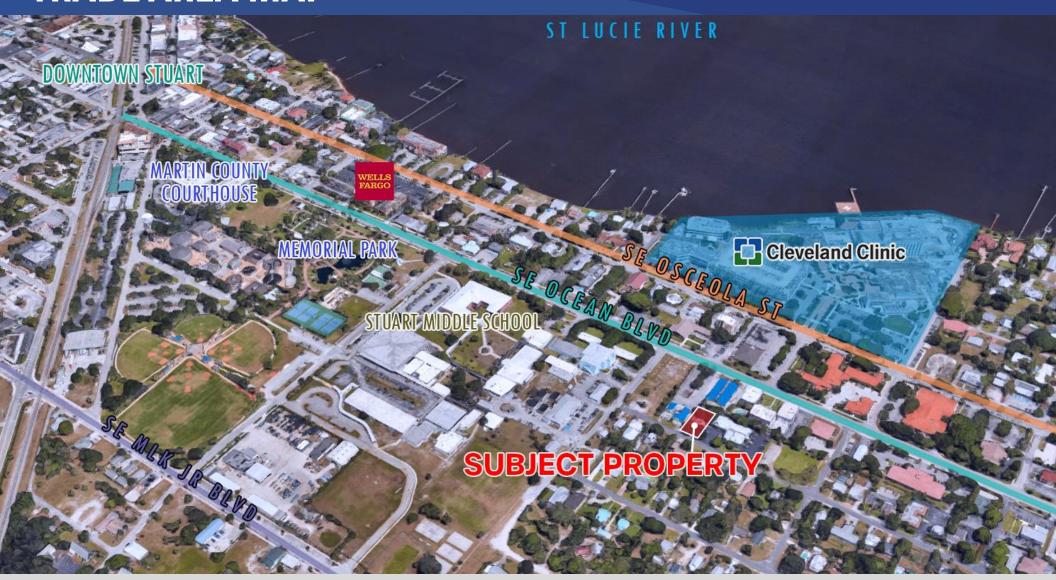

## **TRADE AREA MAP**

Jeremiah Baron & CO.

Commercial Real Estate, LLC

49 SW Flagler Ave. Suite 301 Stuart FL, 34994 www.commercialrealestatellc.com

## **PROPERTY OVERVIEW**

- Excellently maintained office building located in close proximity to the historic Downtown Stuart.
- Site is built out for professional services and features rear parking and its own signage.
- Located just minutes away from the Cleveland Clinic North Hospital and medical related practices, the Martin County Courthouse, and US Highway 1.