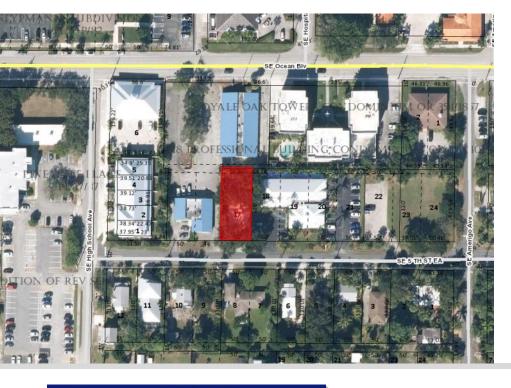

## **PROPERTY OVERVIEW**

- Excellently maintained office building located in close proximity to the historic Downtown Stuart.
- Site is built out for professional services and features rear parking and its own signage.
- Located just minutes away from the Cleveland Clinic North Hospital and medical related practices, the Martin County Courthouse, and US Highway 1.

| PRICE             | \$369,000                            |
|-------------------|--------------------------------------|
| BUILDING SIZE     | 1,280 SF                             |
| BUILDING TYPE     | General Office                       |
| ACREAGE           | 0.16 AC                              |
| FRONTAGE          | 50′                                  |
| TRAFFIC COUNT     | 14,300 ADT (from SE Ocean Blvd.)     |
| YEAR BUILT        | 1925                                 |
| CONSTRUCTION TYPE | Frame                                |
| PARKING SPACE     | 5+                                   |
| ZONING            | R-3 Residential - Multifamily/Duplex |
| LAND USE          | Office/Residential                   |
| PARCEL ID         | 04-38-41-005-001-00160-5             |