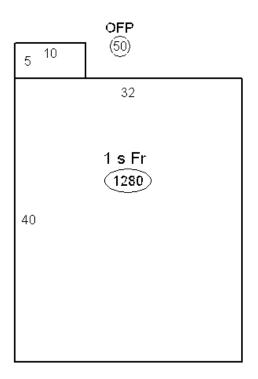

# **FLOOR SKETCH**

01 02 04

49 SW Flagler Ave. Suite 301 Stuart FL, 34994 www.commercialrealestatellc.com Matt Crady 772.286.5744 Office 772.260.1655 Mobile mcrady@commercialrealestatellc.com

| PRICE             | \$369,000                            |
|-------------------|--------------------------------------|
| BUILDING SIZE     | 1,280 SF                             |
| BUILDING TYPE     | General Office                       |
| ACREAGE           | 0.16 AC                              |
| FRONTAGE          | 50′                                  |
| TRAFFIC COUNT     | 14,300 ADT (from SE Ocean Blvd.)     |
| YEAR BUILT        | 1925                                 |
| CONSTRUCTION TYPE | Frame                                |
| PARKING SPACE     | 5+                                   |
| ZONING            | R-3 Residential - Multifamily/Duplex |
| LAND USE          | Office/Residential                   |
| PARCEL ID         | 04-38-41-005-001-00160-5             |