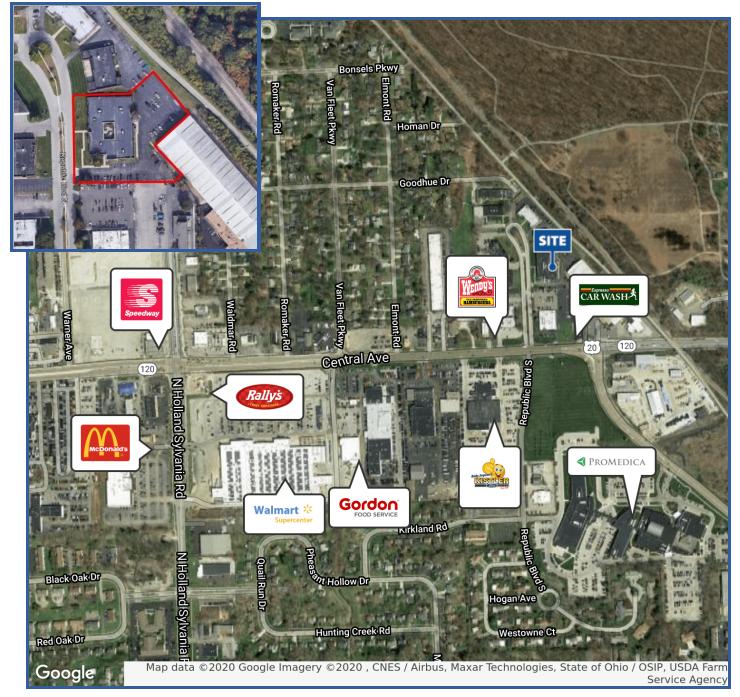

#### **LOCATION INFORMATION**

**Nearest Intersection** Central & Reynolds Zoned C-2 General Commercial Parcel # 78-69161 1.41 Acres Acreage **Parking Spaces Curb Cuts** One on N. Republic