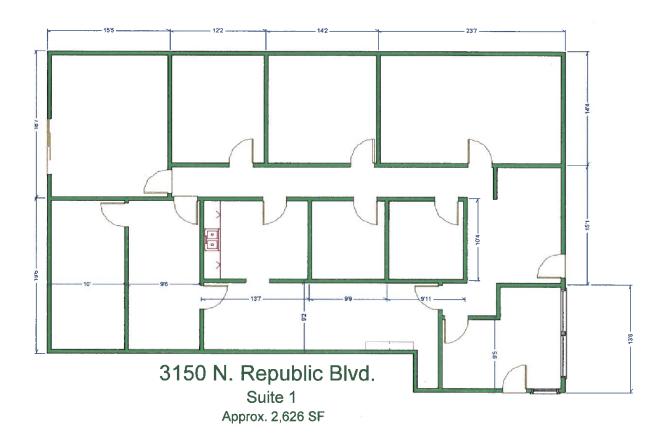

#### **OFFERING SUMMARY**

Lease Rate: \$12.65 (Gross)

Available SF: Suite 1 - 2,626 SF

Can be split: 1,232 SF - 2,626

SF

Lot Size: 1.41 Acres

Year Built: 1971

Zoning:

#### **PROPERTY HIGHLIGHTS**

- · Former Law Office Move-in ready
- · Sylvania Township tax benefits
- · Attractive interior common area hall surrounds an atrium
- · Handicap Accessible
- · Tenant pays pass throughs over base year
- · Ample parking
- · Access to Wildwood Trails

#### **BUILDING SPECIFICATIONS**

| Building Size    | 17.626 SF     |
|------------------|---------------|
| Year Built       | 1971          |
| Building Class   | В             |
| Number Of Floors | 1             |
| Gas              | Columbia Gas  |
| Framing          | Brick & Steel |
| Roof             | Flat          |
| Ceiling Height   | 8 ft          |
| Restrooms        | 4 in common   |
|                  |               |