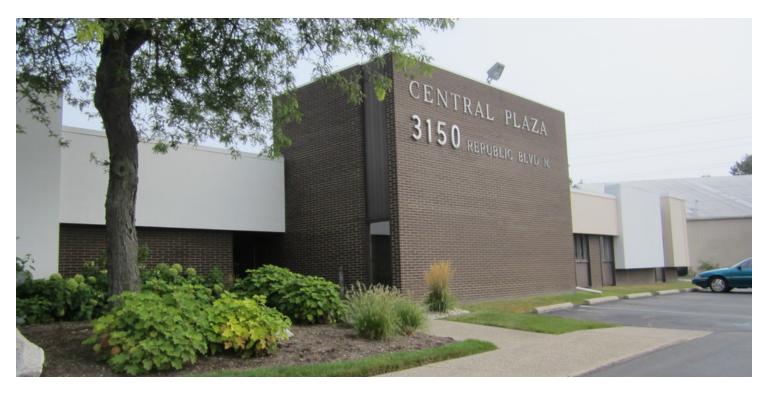

### 3150 N. REPUBLIC BLVD.

3150 N. REPUBLIC BLVD., TOLEDO, OH 43615

#### **PROPERTY HIGHLIGHTS**

- · Former Law Office Move-in ready
- · Sylvania Township tax benefits
- · Attractive interior common area hall surrounds an atrium
- · Handicap Accessible
- · Tenant pays pass throughs over base year
- · Ample parking
- · Access to Wildwood Trails