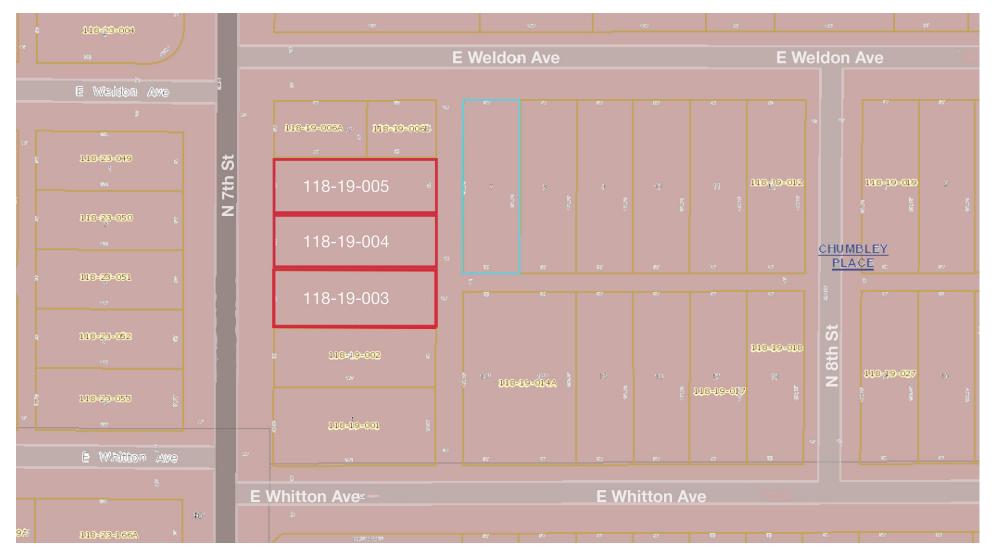

|
|-------------------|----------|----------|----------|----------------|----------|
| Average Age:      | 35.60    | 36.50    | 37.40    | N 7th St:      | 31,635   |
| Population:       | 16,108   | 19,815   | 21,701   | E Osborn Rd:   | 26,200   |
| Average HH Income | \$46,919 | \$63,467 | \$65,130 |                |          |



For more information:

#### Troy Giammarco

+1 602 393 6693 troy.giammarco@naihorizon.com joe.pequeno@naihorizon.com jennifer.loehnert@naihorizon.com

Joe Pequeno +1 602 393 6602

#### Jennifer Loehnert

+1 602 393 6620





For more information:

#### Troy Giammarco

+1 602 393 6693

Joe Pequeno +1 602 393 6602

#### Jennifer Loehnert

+1 602 393 6620 troy.giammarco@naihorizon.com joe.pequeno@naihorizon.com jennifer.loehnert@naihorizon.com

### Parcel Map





For more information:

#### Troy Giammarco

+1 602 393 6693 troy.giammarco@naihorizon.com joe.pequeno@naihorizon.com jennifer.loehnert@naihorizon.com

Joe Pequeno +1 602 393 6602

Jennifer Loehnert +1 602 393 6620

### Park Central Redevelopment



"Park Central has exceptional "bones." Its mid-century-modern initial design thoughtfully incorporated a number of elements that make it an ideal target for revitalization. The new Park Central will return the existing buildings to their mid-century-modern roots while incorporating some exceptional new design features designed to make the project feel innovative, high-tech and creative." Learn more at: Park Central

Article: Park Central Enjoys Flurry of Leasing Activity as Opening Approaches



For more information:

### Troy Giammarco +1 6