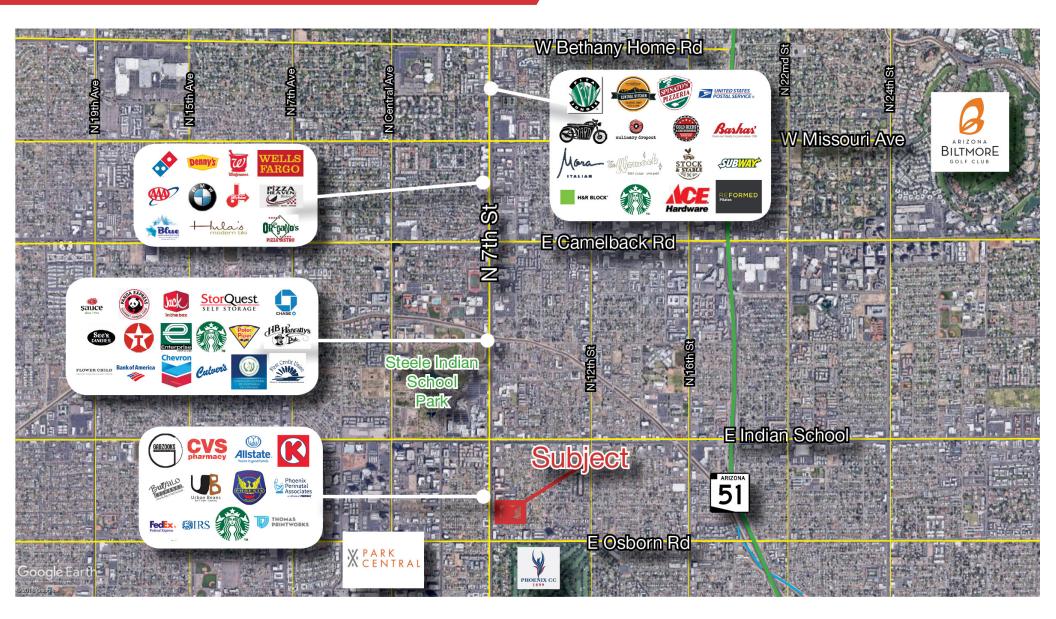

### Property & Location Highlights

- Almost half an acre in an ever changing 7th street corridor
- Priced to sell
- Minutes to I-10, I-17, SR-52, SR-101, SR-202, Midtown Apartments, ASU Campus, Old Town Scottsdale and Downtown
- Minutes walking distance to Park Central Redevelopment
- SUBMIT ALL OFFERS!