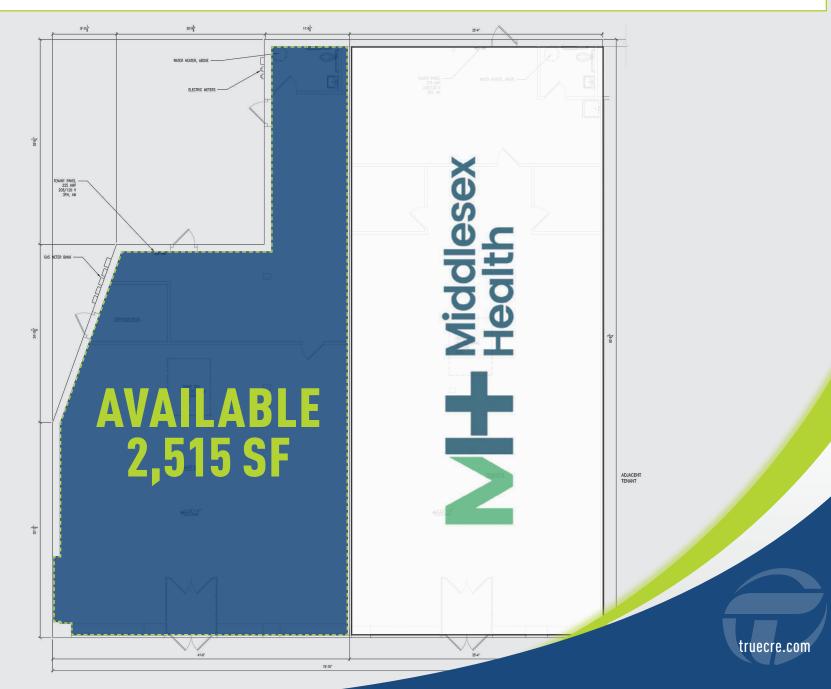

## **TRUE** 154 SAMSON ROCK DRIVE | MADISON, CT | FLOOR PLAN

# FOR LEASE: 2,515 SF 535 SF