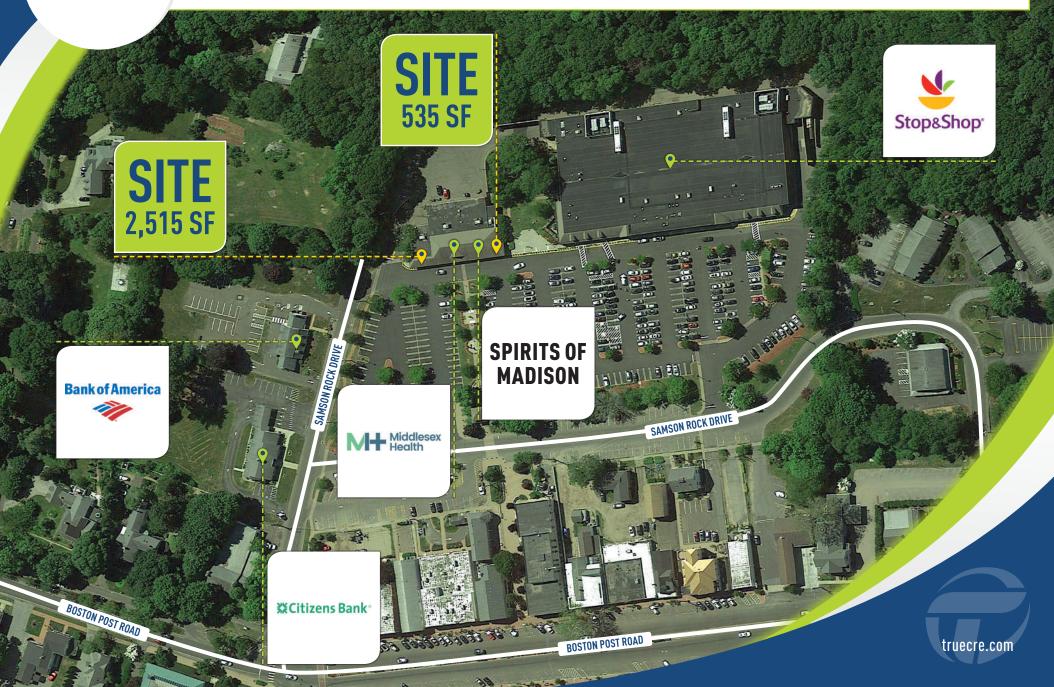

**CO-TENANTS:** Stop & Shop, Middlesex Health and Spirits of Madison

This information provided in this marketing package has been obtained from sources believed reliable, but has not been verified for accuracy or completeness. You should conduct a careful, independent investigation of the property and verify all information. Any reliance on this information is solely at your own risk.

#### UNIQUE SPACES IN EXCELLENT MOVE-IN CONDITION

Located in the predominant Stop & Shop plaza in the heart of the affluent community of Madison. Ample parking and great visibility. Easy access to I-95 and the Boston Post Road.