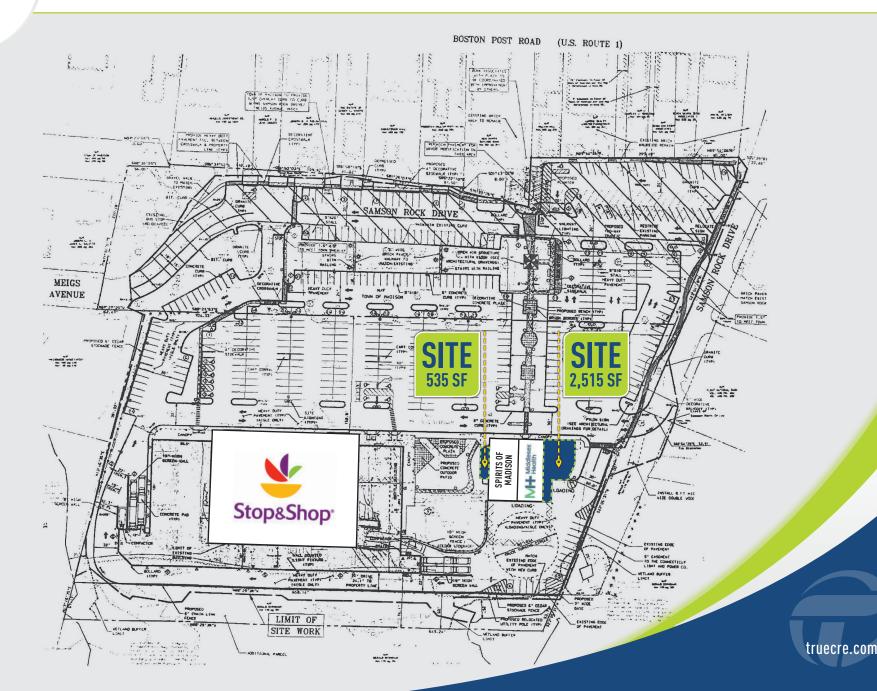

## **TRUE** 154 SAMSON ROCK DRIVE | MADISON, CT | SITE PLAN

# FOR LEASE: 2,515 SF 535 SF