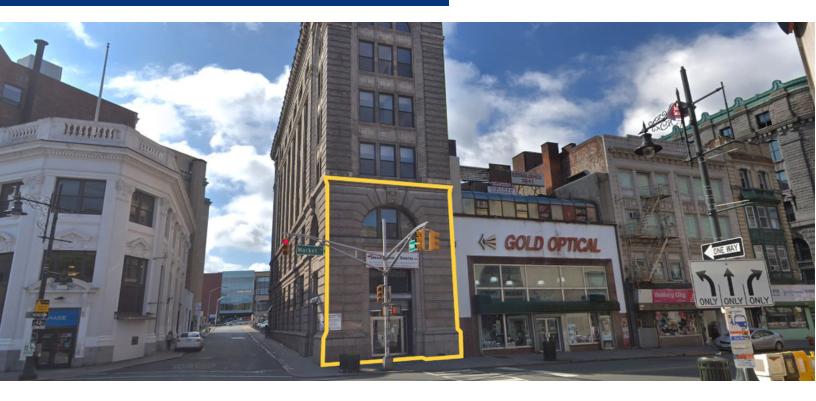

140 MARKET STREET, PATERSON, NJ 07505

## **PROPERTY OVERVIEW**

Available Immediately: 2,360 SF Ground Floor Retail

## **PROPERTY HIGHLIGHTS**

- Great for Bank or Financial Institution
- Newly Finished Office Space Above
- Signalized Intersection
- Prime Downtown Location
- Heavy Daytime Foot Traffic
- Rear Parking Lot
- Across from Paterson City Hall
- Convenient Access to Public Transportation