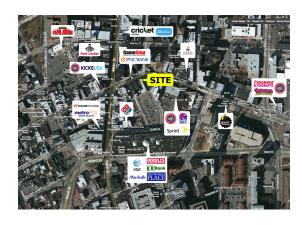

140 MARKET STREET, PATERSON, NJ 07505



## **OFFERING SUMMARY**

Available SF: 2,360 SF
Lease Rate: Call For Details
Building Size: 2,360 SF

## **NEIGHBORING TENANTS**



## **PROPERTY OVERVIEW**

Available Immediately: 2,360 SF Ground Floor Retail

## **PROPERTY HIGHLIGHTS**

- Great for Bank or Financial Institution
- Newly Finished Office Space Above
- Signalized Intersection
- Prime Downtown Location
- Heavy Daytime Foot Traffic
- Rear Parking Lot
- Across from Paterson City Hall
- Convenient Access to Public Transportation

## FOR MORE INFORMATION CONTACT:

### **CHRISTOPHER CONWAY**

201.703.9700 x143 cconway@thegoldsteingroup.com

#### RICHARD CURRAN

201.703.9700 x114 rcurran@thegoldsteingroup.com

### **CHUCK LANYARD**





140 MARKET STREET, PATERSON, NJ 07505



FOR MORE INFORMATION CONTACT:

### **CHRISTOPHER CONWAY**

201.703.9700 x143 cconway@thegoldsteingroup.com

## **RICHARD CURRAN**

201.703.9700 x114 rcurran@thegoldsteingroup.com

## **