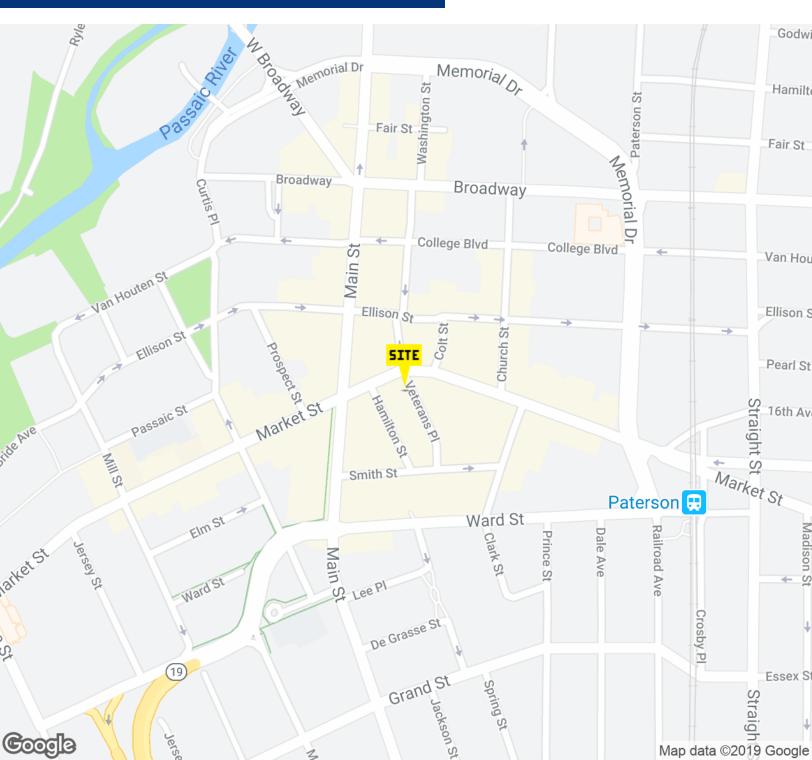

140 MARKET STREET, PATERSON, NJ 07505

## **NEIGHBORING TENANTS**

## **PROPERTY OVERVIEW**

Available Immediately: 2,360 SF Ground Floor Retail

## **PROPERTY HIGHLIGHTS**

- Great for Bank or Financial Institution
- Newly Finished Office Space Above
- Signalized Intersection
- Prime Downtown Location
- Heavy Daytime Foot Traffic
- Rear Parking Lot
- Across from Paterson City Hall
- Convenient Access to Public Transportation