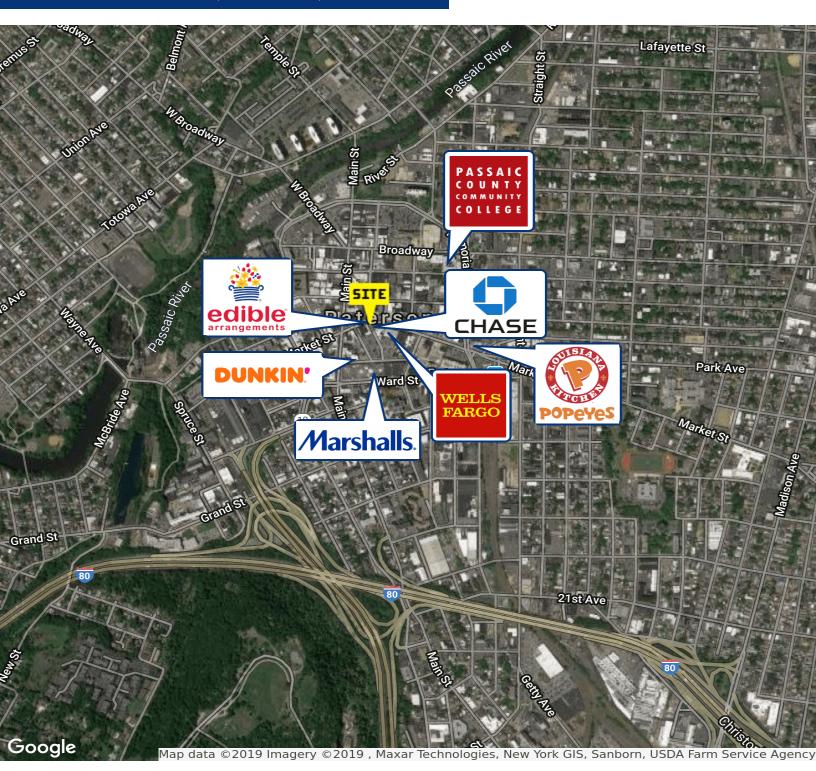

Ground Floor Retail

## **PROPERTY HIGHLIGHTS**

- Great for Bank or Financial Institution
- Newly Finished Office Space Above
- Signalized Intersection
- Prime Downtown Location
- Heavy Daytime Foot Traffic
- Rear Parking Lot
- Across from Paterson City Hall
- Convenient Access to Public Transportation

## FOR MORE INFORMATION CONTACT:

### **CHRISTOPHER CONWAY**

201.703.9700 x143 cconway@thegoldsteingroup.com

#### RICHARD CURRAN

201.703.9700 x114 rcurran@thegoldsteingroup.com

### **CHUCK LANYARD**





140 MARKET STREET, PATERSON, NJ 07505



FOR MORE INFORMATION CONTACT:

### **CHRISTOPHER CONWAY**

201.703.9700 x143 cconway@thegoldsteingroup.com

## **RICHARD CURRAN**

201.703.9700 x114 rcurran@thegoldsteingroup.com

## **CHUCK LANYARD**





140 MARKET STREET, PATERSON, NJ 07505



FOR MORE INFORMATION CONTACT:

### **CHRISTOPHER CONWAY**

201.703.9700 x143 cconway@thegoldsteingroup.com

### **RICHARD CURRAN**

201.703.9700 x114 rcurran@thegoldsteingroup.com

### **CHUCK LANYARD**



140 MARKET STREET, PATERSON, NJ 07505



FOR MORE INFORMATION CONTACT:

### **CHRISTOPHER CONWAY**

201.703.9700 x143 cconway@thegoldsteingroup.com

## RICHARD CURRAN

201.703.9700 x114 rcurran@thegoldsteingroup.com

## **CHUCK LANYARD**



140 MARKET STREET, PATERSON, NJ 07505



| POPULATION          | 1 MILE    | 2 MILES   | 3 MILES   |
|---------------------|-----------|-----------|-----------|
| Total population    | 55,726    | 184,770   | 281,861   |
| Median age          | 30.7      | 32.1      | 34.2      |
| Median age (Male)   | 28.0      | 30.0      | 32.1      |
| Median a