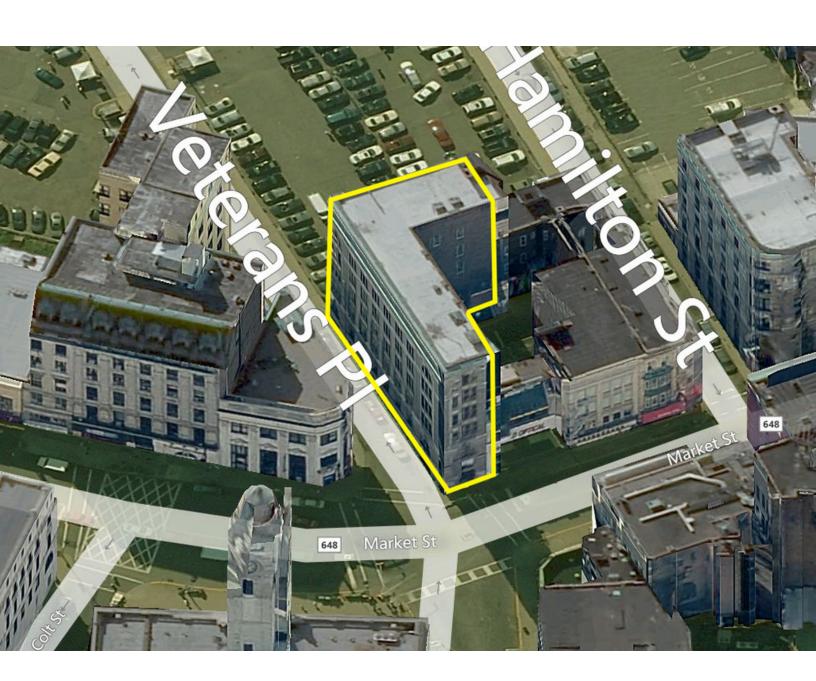

140 MARKET STREET, PATERSON, NJ 07505

## **PROPERTY OVERVIEW**

Available Immediately: 2,360 SF Ground Floor Retail