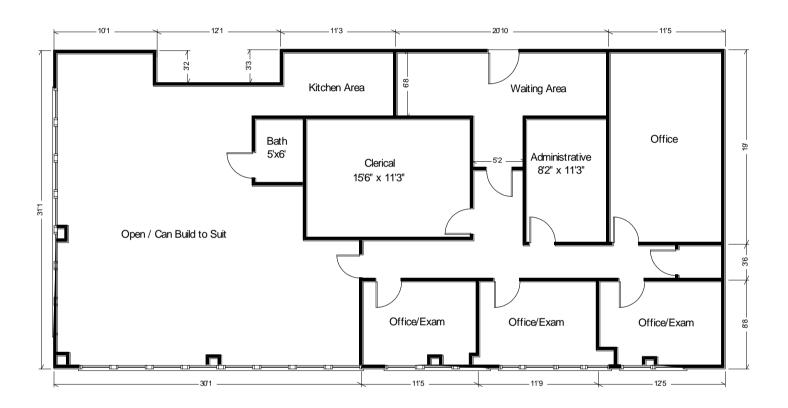

## Suite 815-207 2,420 RSF

## PROPOSAL FOR LEASE SPACE

Location: LARKIN PROFESSIONAL CENTRE

815 N. Larkin Avenue

**Joliet, IL 60435** 

Premises: Suite 207

Rentable Sq. Ft. 2,420

Tenant Improvements: Standard Build Out Included

Lease Term: 5 years