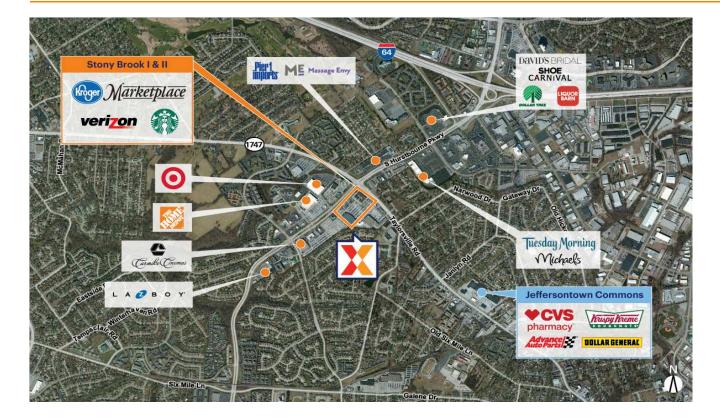

# Stony Brook I & II

Louisville/Jefferson County, KY-IN

Highly trafficked center with Kroger drawing an average of 29,000+ customers/week

Located at the busy intersection of Hurstborne Pkwy and Taylorsville Rd with visibility from 50,000+ vehicles daily

Surrounded by a dense population of 90,000+ with an average household income of \$81,000+ within 3 miles

Strong lineup of national retailers including GNC, Starbucks Coffee Company, Great Clips, Avis Car Rental & State Farm

Easy access to I-64