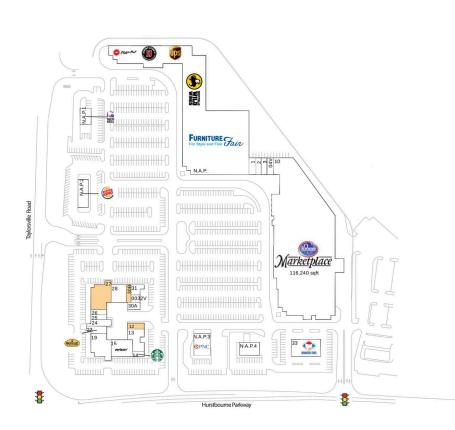

# Stony Brook I & II

Louisville/Jefferson County, KY-IN

### Available Space

| 12<br>27<br>30B                                                                                                                                                                                              |                                                                                                      | 945 SF<br>6,776 SF<br>1,200 SF |                                                              |  |  |
|--------------------------------------------------------------------------------------------------------------------------------------------------------------------------------------------------------------|------------------------------------------------------------------------------------------------------|--------------------------------|--------------------------------------------------------------|--|--|
| Curren                                                                                                                                                                                                       | Current Retailers                                                                                    |                                |                                                              |  |  |
| N.A.P.<br>N.A.P.1<br>N.A.P.2<br>N.A.P.3<br>N.A.P.4<br>N.A.P.5<br>N.A.P.6<br>N.A.P.7<br>N.A.P.8<br>1<br>2<br>3<br>04V<br>10<br>13<br>14<br>15<br>19<br>23<br>24<br>25<br>26<br>28<br>30A<br>31<br>0032V<br>33 | Burger King<br>PNC Bank<br>Beverage Warehouse<br>Buffalo Wild Wings<br>The UPS Store<br>Jimmy John's |                                | 0 SF<br>0 SF<br>0 SF<br>0 SF<br>0 SF<br>0 SF<br>0 SF<br>0 SF |  |  |