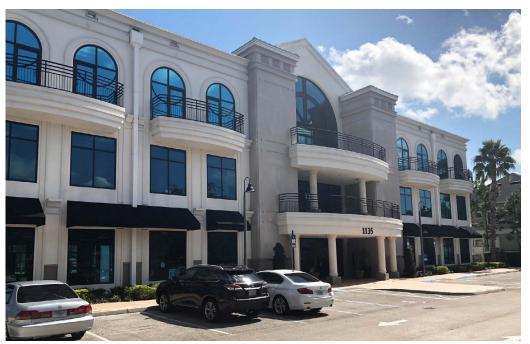

# OFFICE SPACE FOR LEASE

- Class "A" Three Story Office/Medical Building
- Full Floor Opportunity Available
- Up to 7,724 RSF with Beautiful Outside Balconies
- Shell Condition: Tenant Improvement Package Available
- Located Directly Across from City Hall and the Winter Springs Town Center with an abundance of restaurants, retail and banking
- High Visibility Frontage on SR 434 with Easy Access to SR 417
- First Floor Leased to orlando Health
- 4/1000 Parking
- Asking Rate: \$19.50 PSF NNN