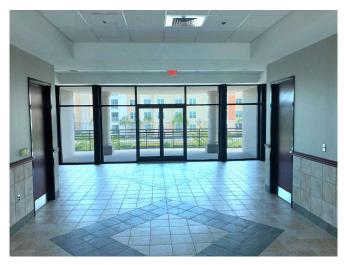

# OFFICE SPACE FOR LEASE

- Class "A" Three Story Office/Medical Building
- Full Floor Opportunity Available
- Up to 7,724 RSF with Beautiful Outside Balconies
- Shell Condition: Tenant Improvement Package Available
- Located Directly Across from City Hall and the Winter Springs Town Center with an abundance of restaurants, retail and banking
- High Visibility Frontage on SR 434 with Easy Access to SR 417
- First Floor Leased to orlando Health
- 4/1000 Parking
- Asking Rate: \$19.50 PSF NNN