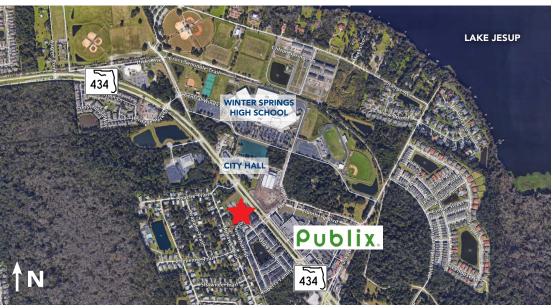

# OFFICE SPACE FOR LEASE

- Class "A" Three Story Office/Medical Building
- Full Floor Opportunity Available
- Up to 7,724 RSF with Beautiful Outside Balconies
- Shell Condition: Tenant Improvement Package Available
- Located Directly Across from City Hall and the Winter Springs Town Center with an abundance of restaurants, retail and banking
- High Visibility Frontage on SR 434 with Easy Access to SR 417
- First Floor Leased to orlando Health
- 4/1000 Parking
- Asking Rate: \$19.50 PSF NNN