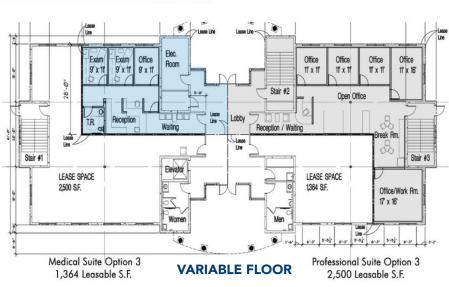

## SECOND FLOOR - SPEC FLOORPLAN OPTIONS

The information contained herein has been obtained from sources deemed reliable, however, HRS makes no guarantees, warranties or representation as to its completeness or accuracy thereof. The presentation of this property is submitted subject to errors, omissions, change of price or conditions, prior to sale or lease or withdrawal without notice.

Josh Smith jsmith@harbertrealty.com 407.377.4050 Buffy Gillette bgillette@harbertrealty.com 407.377.4043

FIRST FLOOR AVAILABILITY: 1,931 SF

SECOND FLOOR AVAILABILITY: 1,364 - 7,724 SF

The information contained herein has been obtained from sources deemed reliable, however, HRS makes no guarantees, warranties or representation as to its completeness or accuracy thereof. The presentation of this property is submitted subject to errors, omissions, change of price or conditions, prior to sale or lease or withdrawal without notice.