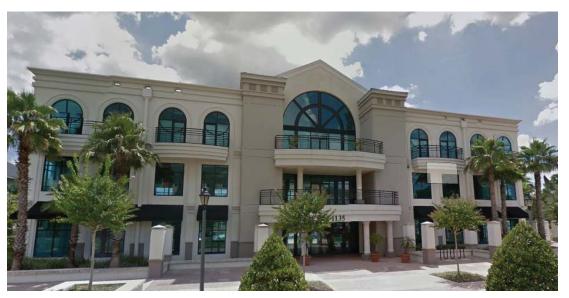

# OFFICE SPACE FOR LEASE

- Class "A" Three Story Office/Medical Building
- Full Floor Opportunity Available
- Up to 7,724 RSF with Beautiful Outside Balconies
- Shell Condition: Tenant Improvement Package Available
- Located Directly Across from City Hall and the Winter Springs Town Center with an abundance of restaurants, retail and banking
- High Visibility Frontage on SR 434 with Easy Access to SR 417
- First Floor Leased to orlando Health
- 4/1000 Parking
- Asking Rate: \$19.50 PSF NNN