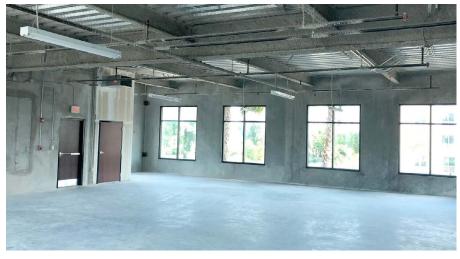

# OFFICE SPACE FOR LEASE

- Class "A" Three Story Office/Medical Building
- Full Floor Opportunity Available
- Up to 7,724 RSF with Beautiful Outside Balconies
- Shell Condition: Tenant Improvement Package Available
- Located Directly Across from City Hall and the Winter Springs Town Center with an abundance of restaurants, retail and banking
- High Visibility Frontage on SR 434 with Easy Access to SR 417
- First Floor Leased to orlando Health
- 4/1000 Parking
- Asking Rate: \$19.50 PSF NNN

Josh Smith jsmith@harbertrealty.com 407.377.4050 Buffy Gillette bgillette@harbertrealty.com 407.377.4043

FIRST FLOOR AVAILABILITY: 1,931 SF

SECOND FLOOR AVAILABILITY: 1,364 - 7,724 SF

The information contained herein has been obtained from sources deemed reliable, however, HRS makes no guarantees, warranties or representation as to its completeness or accuracy thereof. The presentation of this property is submitted subject to errors, omissions, change of price or conditions, prior to sale or lease or withdrawal without notice.