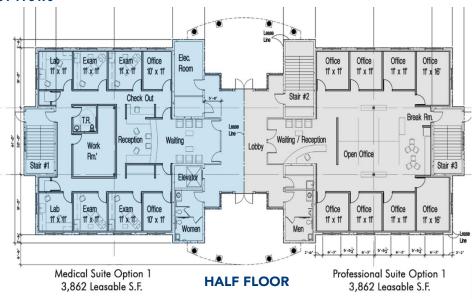

## SECOND FLOOR - SPEC FLOORPLAN OPTIONS

The information contained herein has been obtained from sources deemed reliable, however, HRS makes no guarantees, warranties or representation as to its completeness or accuracy thereof. The presentation of this property is submitted subject to errors, omissions, change of price or conditions, prior to sale or lease or withdrawal without notice.

Josh Smith jsmith@harbertrealty.com 407.377.4050 Buffy Gillette bgillette@harbertrealty.com 407.377.4043

FIRST FLOOR AVAILABILITY: 1,931 SF

SECOND FLOOR AVAILABILITY: 1,364 - 7,724 SF

The information contained herein has been obtained from sources deemed reliable, however, HRS makes no guarantees, warranties or representation as to its completeness or accuracy thereof. The presentation of this property is submitted subject to errors, omissions, change of price or conditions, prior to sale or lease or withdrawal without notice.