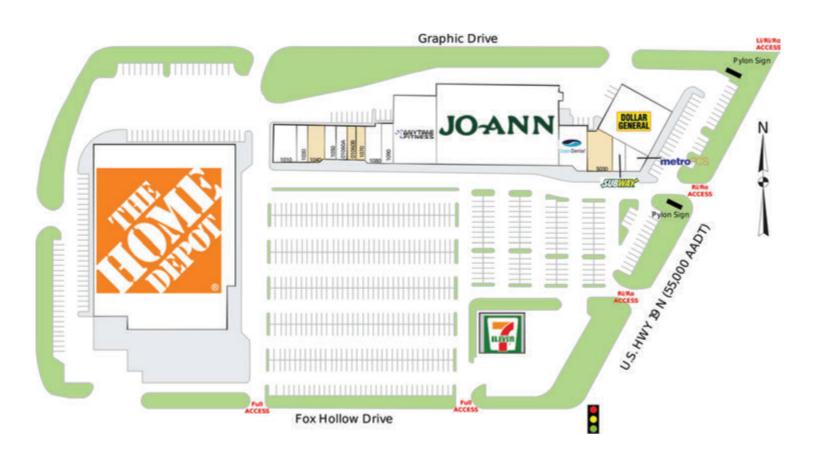

### SITE PLAN

| OP100  | Home Depot           | 99,224 | 1080 | Dip Nail Salon    | 1,878  |
|--------|----------------------|--------|------|-------------------|--------|
| 0111A  | Anytime Fitness      | 9,000  | 1090 | Paris Barber Shop | 1,400  |
| 1010   | El Malecon           | 2,600  | 3000 | Joann Fabrics     | 35,000 |
| 1030   | Shear Madness        | 1,300  | 5020 | Coast Dental      | 2,004  |
| 1040   | AVAILABLE            | 1,913  | 5030 | AVAILABLE         | 2,949  |
| 1050   | Jacob B's Restaurant | 1,200  | 5050 | Subway            | 1,227  |
| 01060A | Optimart Inc.        | 1,050  | 5060 | Metro PCS         | 1,259  |
| 01060B | AVAILABLE            | 1,050  | 6000 | Dollar General    | 8,800  |
| 1070   | AVAILABLE            | 900    |      |                   |        |