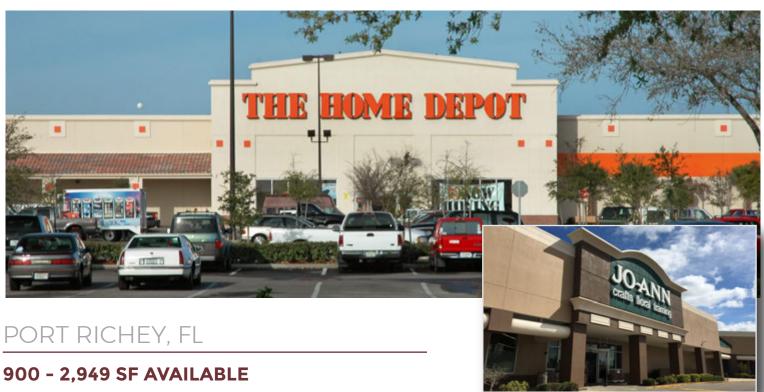

## **HOME DEPOT PLAZA**

10017 US Hwy 19, Port Richey, FL 34668

- Located on US Highway 19 and Fox Hollow Drive, just one half mile north of Gulf View Square Mall, which is anchored by Dillard's, Best Buy, T.J. Maxx, and other national retailers
- Ample parking, great visibility, and multiple access points
- US Highway 19 is a major north and south thoroughfare in Pasco County with traffic counts over 55,000 AADT, drawing customers Pinellas and Hernando counties
- NEW tenants coming soon: El Malecon Clothing & Paris Barbershop
- Join retailers: Home Depot, Jo-Ann's Fabrics, Dollar General, and Anytime Fitness

# **HOME DEPOT PLAZA**

10017 US Hwy 19, Port Richey, FL 34668