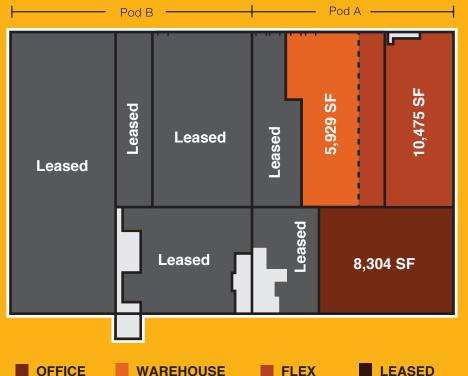

Repaved

New Access Road to Technology Drive North

New Signage

Building Size: +/- 105,000 Square Feet Total Existing

Expandable to +/- 146,000 Square Feet

**Pod A 28,287 SF Total**First Floor
8,304 SF Office

5,929 SF Warehouse 10,475 SF Flex

Second Floor 3,579 SF Office / Mezzanine

Pod B

Second Floor 14,619 SF Office

**Pod C** 41,000 Square Feet PROPOSED

Warehouse Roof Height:

21'4" clear to underside of beams

Loading: 2 tailboards available in Pod A warehouse