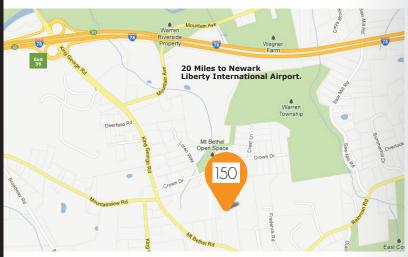

## SITE INFORMATION

Lot 11 & 11.01, Block 80

Zoning GI – General Industrial

Fiber Verizon

Telco Verizon, AT&T, and Sprint

Gas PSE&G

**LEASED** 

Electric JCP&L