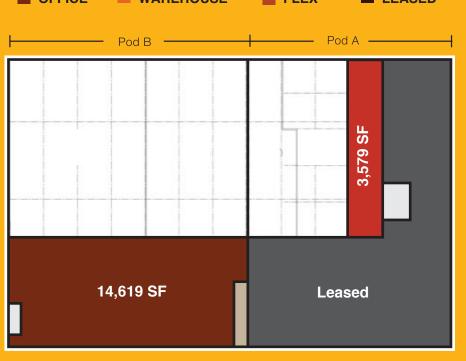

Repaved

New Access Road to Technology Drive North

New Signage

Building Size: +/- 105,000 Square Feet Total Existing

Expandable to +/- 146,000 Square Feet

**Pod A 28,287 SF Total**First Floor
8,304 SF Office

5,929 SF Warehouse 10,475 SF Flex

Second Floor 3,579 SF Office / Mezzanine

Pod B

Second Floor 14,619 SF Office

**Pod C** 41,000 Square Feet PROPOSED

Warehouse Roof Height:

21'4" clear to underside of beams

Loading: 2 tailboards available in Pod A warehouse