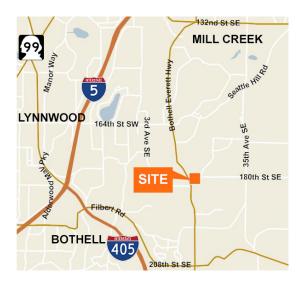

### SYSTIMA TECHNOLOGIES FACILITY 1832 180th Street SE, Bothell



# For Sale Free-Standing Office/Manufacturing Facility



### Contact

**Todd Gauthier** 425.450.1118 toddg@kiddermathews.com Jason Bloom 425.450.1102 jbloom@kiddermathews.com

## 18,252 SF total with 6,950 SF of office

| Fenced yard and parking area                   |
|------------------------------------------------|
| 12'- 14' clear height                          |
| Heavy power: 1,200 amps 240v & 1,000 amps 480v |
| Grade level loading                            |
| Ample parking                                  |
| Asking Price: \$2,600,000 (\$142/SF)           |

kiddermathews.com

This information supplied herein is from sources we deem reliable. It is provided without any representation, warranty or guarantee, expressed or implied as to its accuracy. Prospective Buyer or Tenant should conduct an independent investigation and verifica