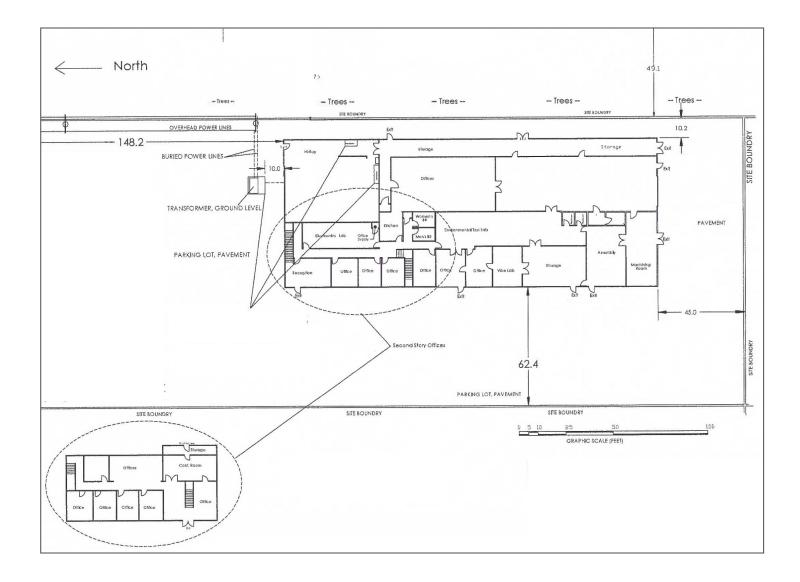

## 18,252 SF total with 6,950 SF of office

| Fenced yard and parking area                   |
|------------------------------------------------|
| 12'- 14' clear height                          |
| Heavy power: 1,200 amps 240v & 1,000 amps 480v |
| Grade level loading                            |
| Ample parking                                  |
| Asking Price: \$2,600,000 (\$142/SF)           |