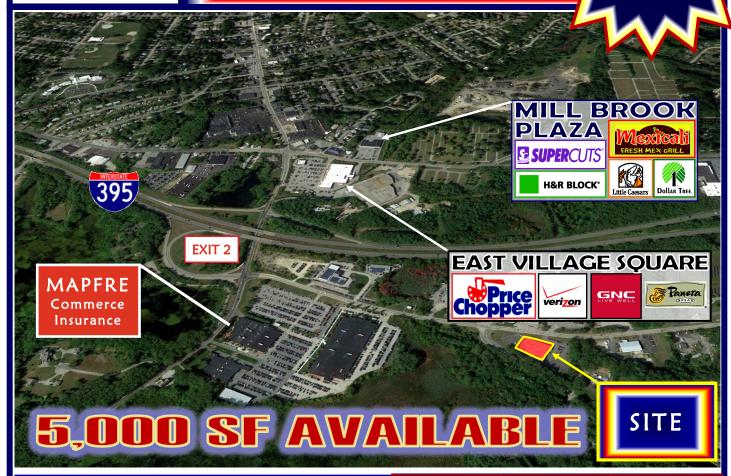

## WEBSTER, MA 37 SUTTON ROAD

JOIN EVERYBODYS FITNESS& ATHLETIX UNITED!

- \* HIGH VISIBILITY LOCATION IDEAL RETAIL OR OFFICE
  - \* MINUTES TO MAJOR RETAIL TRADE AREA
  - \* ONLY 1/4 MILE FROM EXITS 2 & 3 OFF I-395
- \* SHORT WALK TO MAPFRE INSURANCE HEADQUARTERS APPROXIMATELY 2,000 EMPLOYEES
  - \* PUBLIC UTILITIES
- HIGH CEILINGS FLEXIBLE SPACE DESIGN AVAILABLE