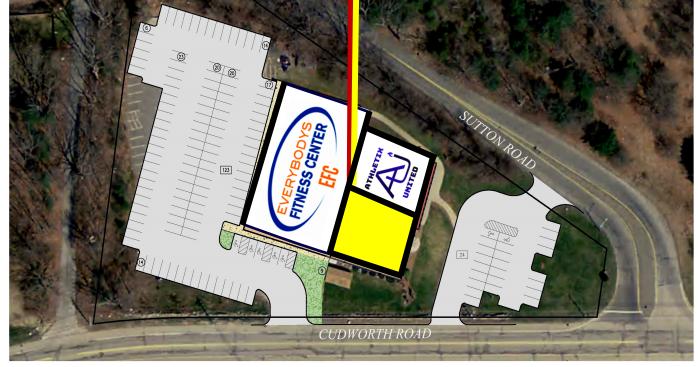

## WEBSTER, MA 37 SUTTON ROAD

JOIN EVERYBODYS FITNESS& ATHLETIX UNITED!

- \* HIGH VISIBILITY LOCATION IDEAL RETAIL OR OFFICE
  - \* MINUTES TO MAJOR RETAIL TRADE AREA
  - \* ONLY 1/4 MILE FROM EXITS 2 & 3 OFF I-395
- \* SHORT WALK TO MAPFRE INSURANCE HEADQUARTERS APPROXIMATELY 2,000 EMPLOYEES
  - \* PUBLIC UTILITIES
- HIGH CEILINGS FLEXIBLE SPACE DESIGN AVAILABLE