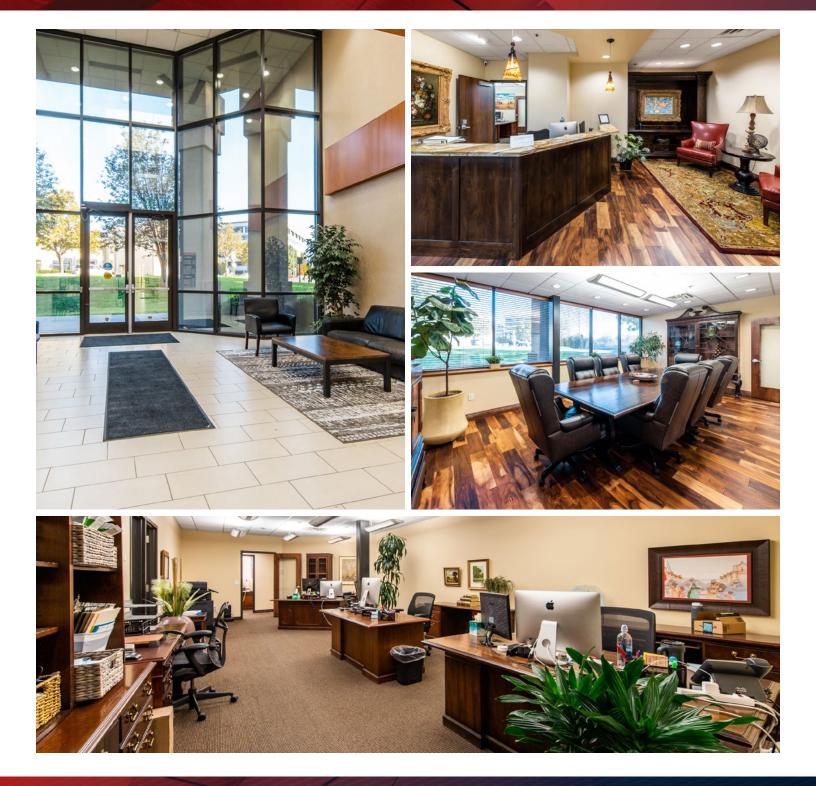

## CURRENT BUILD-OUT

- 3 Executive Offices
- 12 Private Offices

FLOOR PLAN Suite 101/102

- Large Conference Room
- Open Cubical Area
- Breakroom with Sink
- Reception/Waiting Area
- Server/Phone Room

- 3 In-Suite Restrooms in Addition to Common Area Restrooms
- Large Secretarial, File & Processing Room
- Glass Security Door Between Foyer & Offices
- High-End Finishes
- 4 Underground Reserved Parking Stalls
- 4 Secure Storage Units in Garage