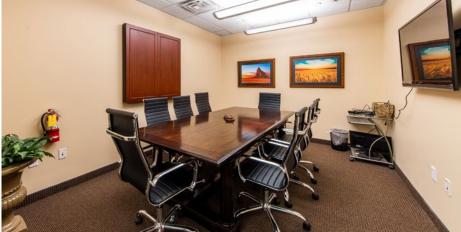

## CURRENT BUILD-OUT

- 3 Executive Offices
- 12 Private Offices

FLOOR PLAN Suite 101/102

- Large Conference Room
- Open Cubical Area
- Breakroom with Sink
- Reception/Waiting Area
- Server/Phone Room

- 3 In-Suite Restrooms in Addition to Common Area Restrooms
- Large Secretarial, File & Processing Room
- Glass Security Door Between Foyer & Offices
- High-End Finishes
- 4 Underground Reserved Parking Stalls
- 4 Secure Storage Units in Garage