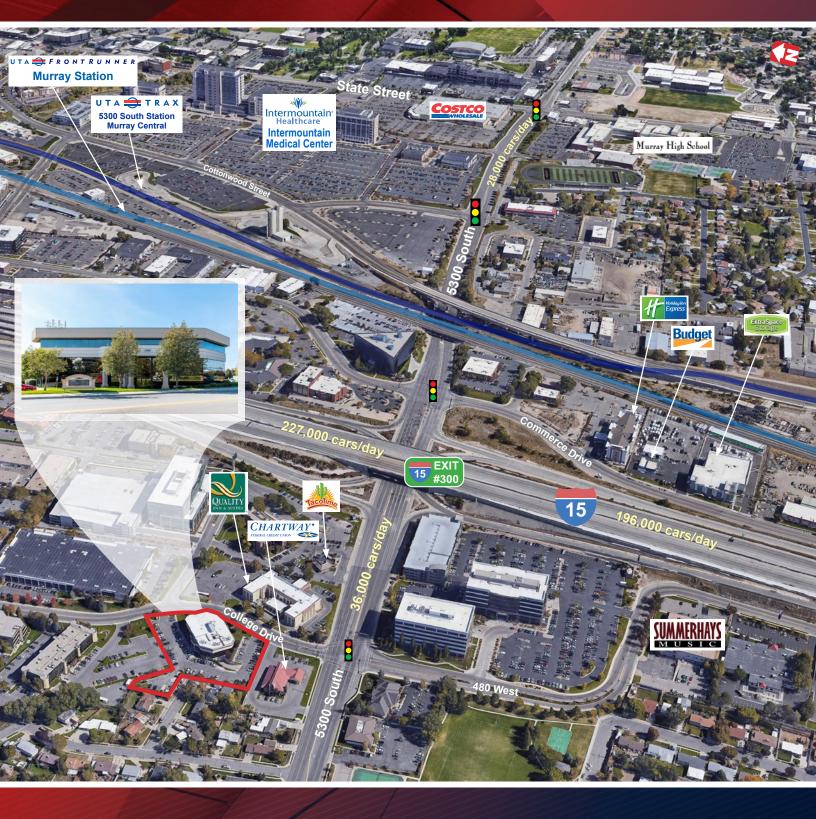

- Convenient Location:
  - Quick Access to I-15 from 5300 South
  - Near UTA's Murray Central FrontRunner & TRAX Station

SKYE GALLEY 801.578.5526 skye.galley@ngkf.com