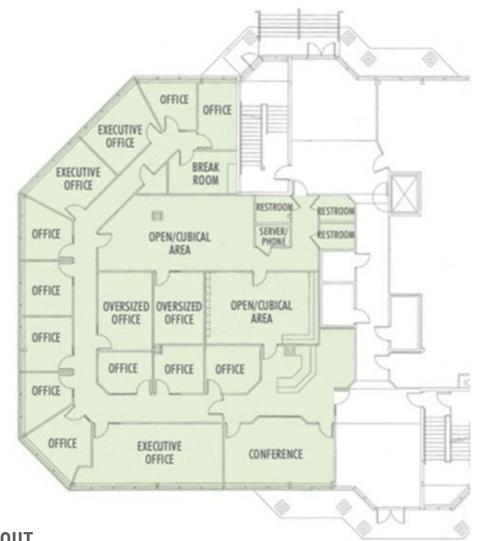

## CURRENT BUILD-OUT

- 3 Executive Offices
- 12 Private Offices

FLOOR PLAN Suite 101/102

- Large Conference Room
- Open Cubical Area
- Breakroom with Sink
- Reception/Waiting Area
- Server/Phone Room

- 3 In-Suite Restrooms in Addition to Common Area Restrooms
- Large Secretarial, File & Processing Room
- Glass Security Door Between Foyer & Offices
- High-End Finishes
- 4 Underground Reserved Parking Stalls
- 4 Secure Storage Units in Garage