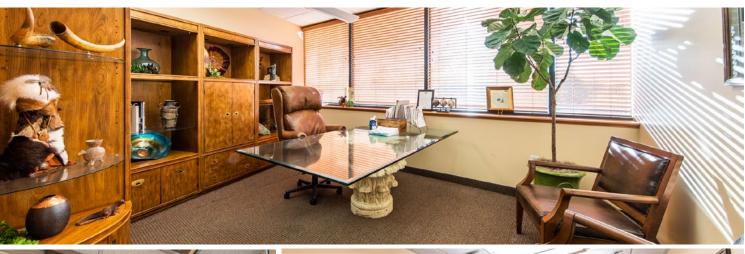

## CURRENT BUILD-OUT

- 3 Executive Offices
- 12 Private Offices

FLOOR PLAN Suite 101/102

- Large Conference Room
- Open Cubical Area
- Breakroom with Sink
- Reception/Waiting Area
- Server/Phone Room

- 3 In-Suite Restrooms in Addition to Common Area Restrooms
- Large Secretarial, File & Processing Room
- Glass Security Door Between Foyer & Offices
- High-End Finishes
- 4 Underground Reserved Parking Stalls
- 4 Secure Storage Units in Garage