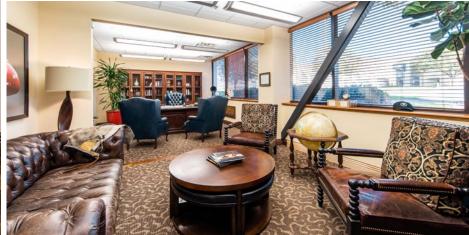

## CURRENT BUILD-OUT

- 3 Executive Offices
- 12 Private Offices

FLOOR PLAN Suite 101/102

- Large Conference Room
- Open Cubical Area
- Breakroom with Sink
- Reception/Waiting Area
- Server/Phone Room

- 3 In-Suite Restrooms in Addition to Common Area Restrooms
- Large Secretarial, File & Processing Room
- Glass Security Door Between Foyer & Offices
- High-End Finishes
- 4 Underground Reserved Parking Stalls
- 4 Secure Storage Units in Garage