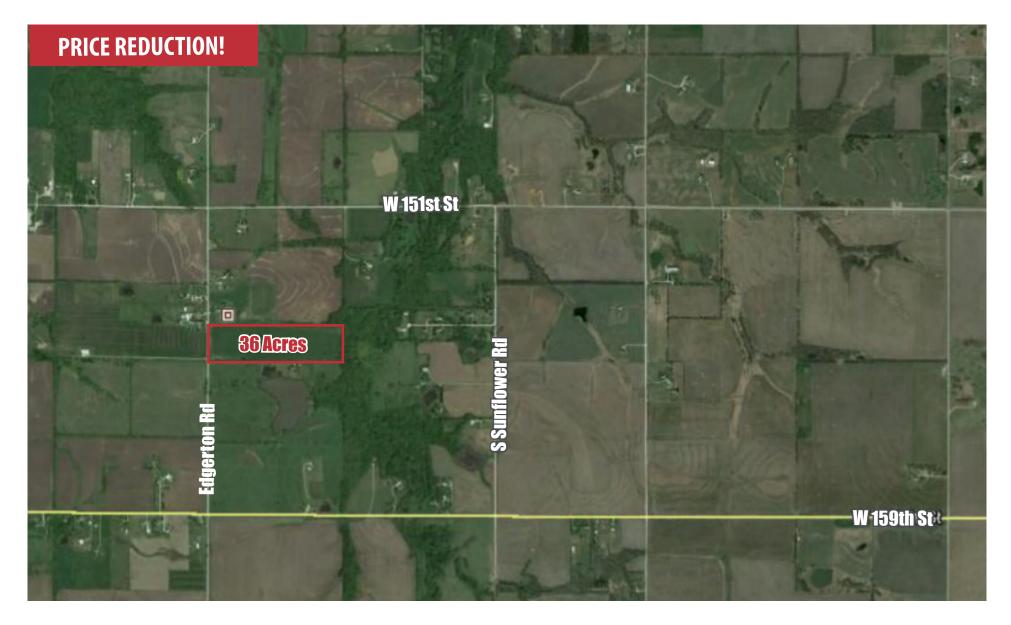

#### **155TH & EDGERTON RD**

| LOCATION | Located on the east side of Edgerton Rd, 1/4 mile south of 151st St. Includes 657 feet of frontage on Edgerton |
|----------|----------------------------------------------------------------------------------------------------------------|
|          | Rd, and is a 2,385 ft distance from east to west                                                               |
|          |                                                                                                                |
| ACRES    | 36                                                                                                             |
|          |                                                                                                                |
| PRICE    | \$324,000 (\$9,000/acre)                                                                                       |
|          |                                                                                                                |
| TERRAIN  | Gently rolling, open pasture land. See attached topography map and aerial maps.                                |
|          |                                                                                                                |
| WATER    | Property has a water line on Edgerton Rd and is serviced by Rural Water District #7                            |
|          |                                                                                                                |
| SCHOOLS  | Property is in the Gardner-Edgerton School District                                                            |
|          |                                                                                                                |
| TAXES    | \$65/year                                                                                                      |
| IAVED    | 202/ year                                                                                                      |

### **155TH & EDGERTON RD**

AERIALS