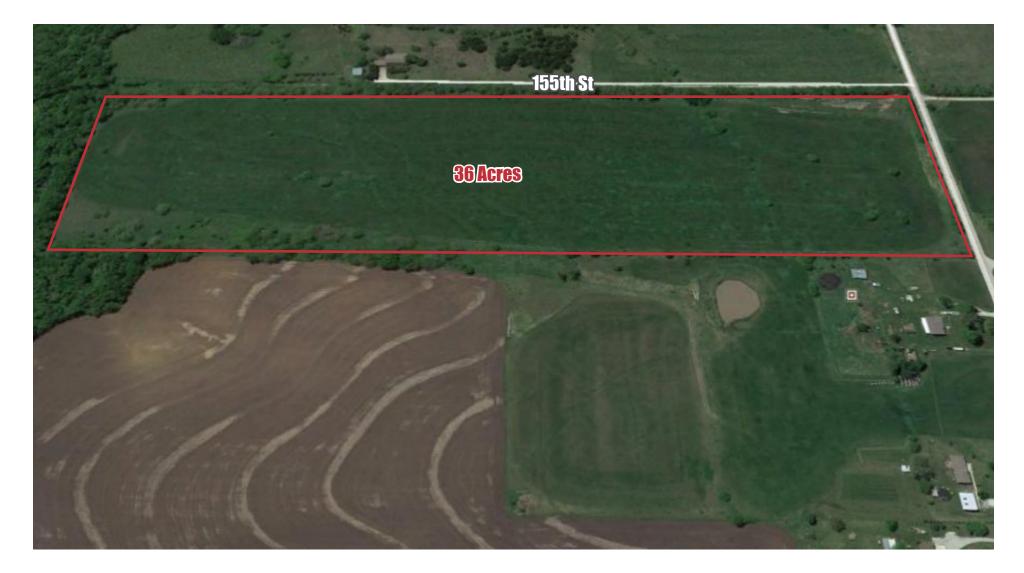

ral Water District #7                            |
|          |                                                                                                                |
| SCHOOLS  | Property is in the Gardner-Edgerton School District                                                            |
|          |                                                                                                                |
| TAXES    | \$65/year                                                                                                      |
| IAVED    | 202/ year                                                                                                      |



### **155TH & EDGERTON RD**

AERIALS





## **FACING EAST**

**AERIALS** 





### **FACING SOUTH**

**AERIALS** 





## **GARDNER OVERVIEW**

**AERIALS** 





#### **PHOTOS**

#### **155TH & EDGERTON RD**





MAPS

#### AIMS MAP