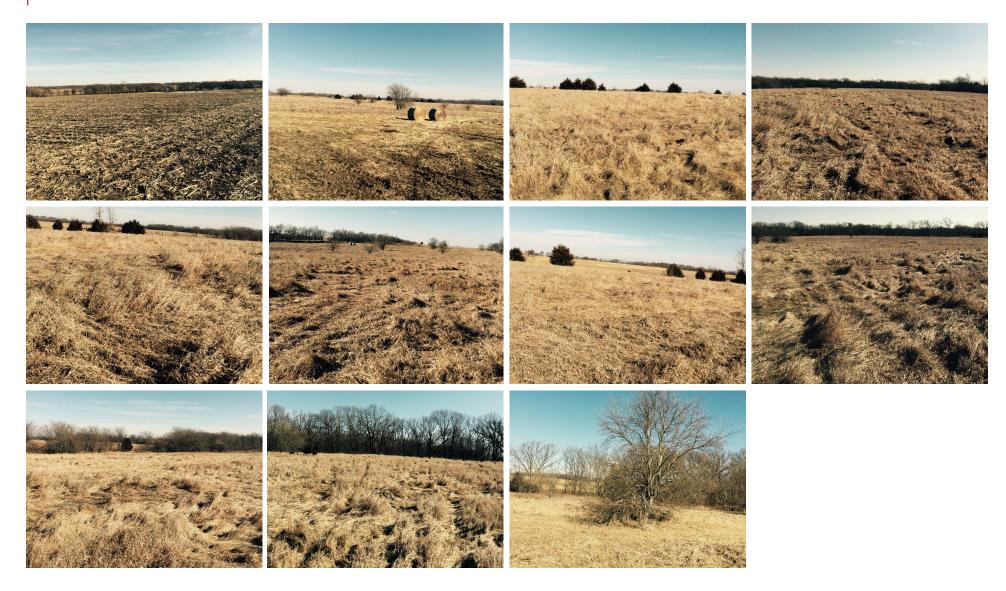

|
| SCHOOLS  | Property is in the Gardner-Edgerton School District                                                            |
|          |                                                                                                                |
| TAXES    | \$65/year                                                                                                      |
| IAVED    | 202/ year                                                                                                      |



### **155TH & EDGERTON RD**

AERIALS





## **FACING EAST**

**AERIALS** 





### **FACING SOUTH**

**AERIALS** 





## **GARDNER OVERVIEW**

**AERIALS** 





#### **PHOTOS**

#### **155TH & EDGERTON RD**





MAPS

#### AIMS MAP