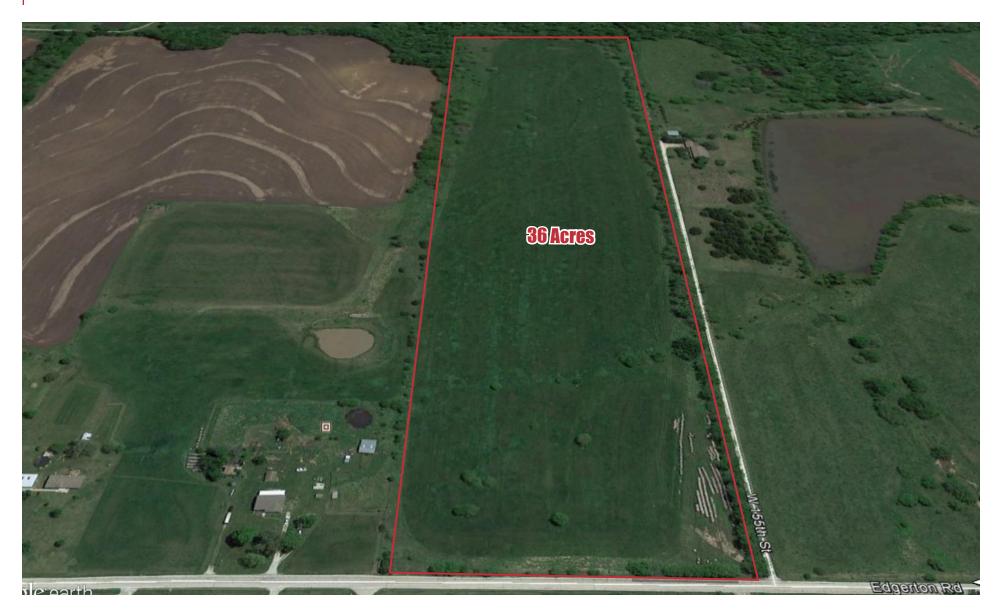

ine on Edgerton Rd and is serviced by Rural Water District #7                            |
|          |                                                                                                                |
| SCHOOLS  | Property is in the Gardner-Edgerton School District                                                            |
|          |                                                                                                                |
| TAXES    | \$65/year                                                                                                      |
| IAVED    | 202/ year                                                                                                      |



### **155TH & EDGERTON RD**

AERIALS





## **FACING EAST**

**AERIALS** 





### **FACING SOUTH**

**AERIALS** 





## **GARDNER OVERVIEW**

**AERIALS** 





#### **PHOTOS**

#### **155TH & EDGERTON RD**





MAPS

#### AIMS MAP