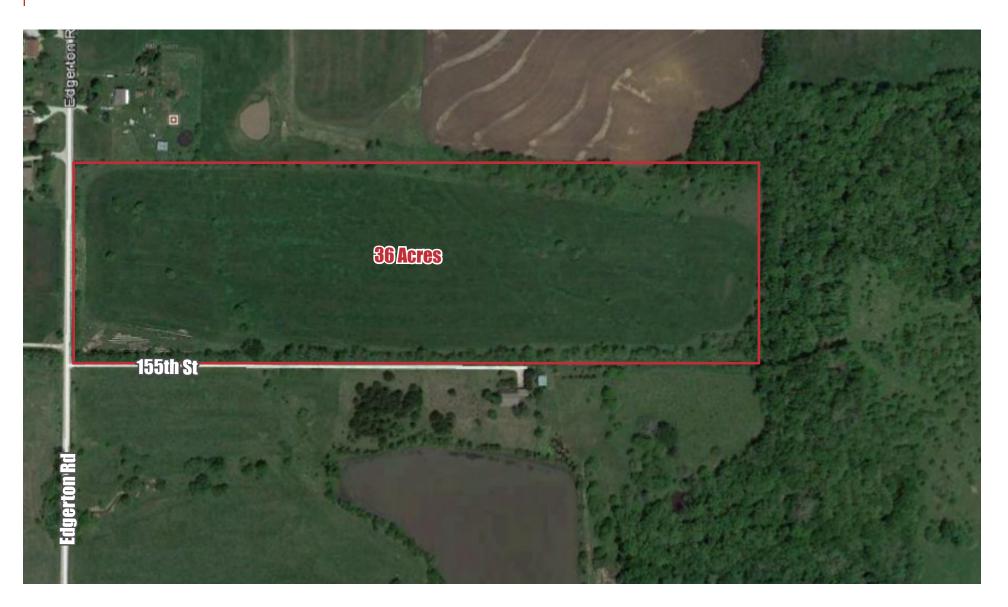

|
| WATER    | Property has a water line on Edgerton Rd and is serviced by Rural Water District #7                            |
|          |                                                                                                                |
| SCHOOLS  | Property is in the Gardner-Edgerton School District                                                            |
|          |                                                                                                                |
| TAXES    | \$65/year                                                                                                      |
| IAVED    | 202/ year                                                                                                      |



### **155TH & EDGERTON RD**

AERIALS





## **FACING EAST**

**AERIALS** 





### **FACING SOUTH**

**AERIALS** 





## **GARDNER OVERVIEW**

**AERIALS** 





#### **PHOTOS**

#### **155TH & EDGERTON RD**





MAPS

#### AIMS MAP