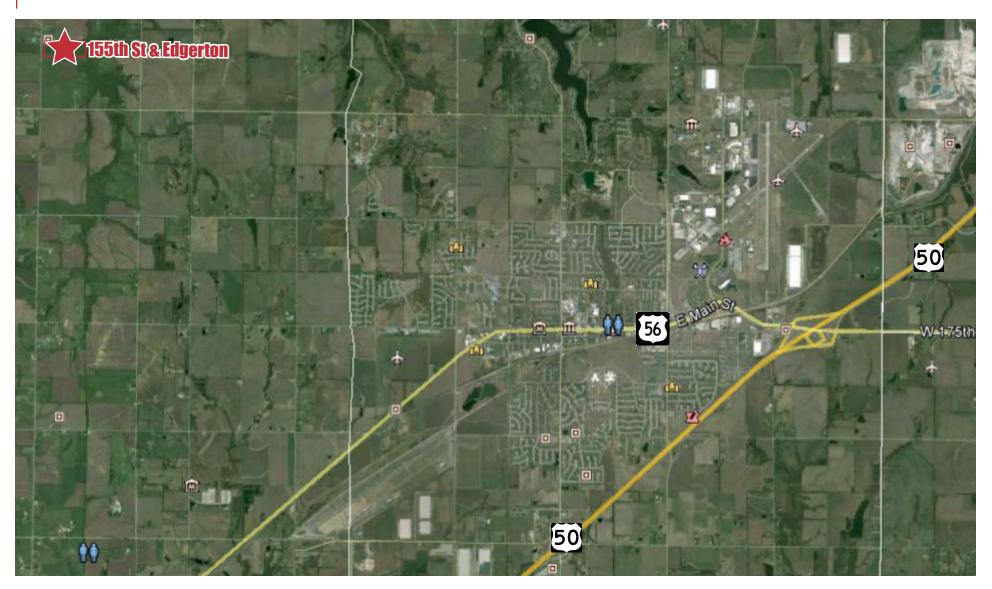

|
|          |                                                                                                                |
| SCHOOLS  | Property is in the Gardner-Edgerton School District                                                            |
|          |                                                                                                                |
| TAXES    | \$65/year                                                                                                      |
| IAVED    | 202/ year                                                                                                      |



### **155TH & EDGERTON RD**

AERIALS





## **FACING EAST**

**AERIALS** 





### **FACING SOUTH**

**AERIALS** 





## **GARDNER OVERVIEW**

**AERIALS** 





#### **PHOTOS**

#### **155TH & EDGERTON RD**





MAPS

#### AIMS MAP