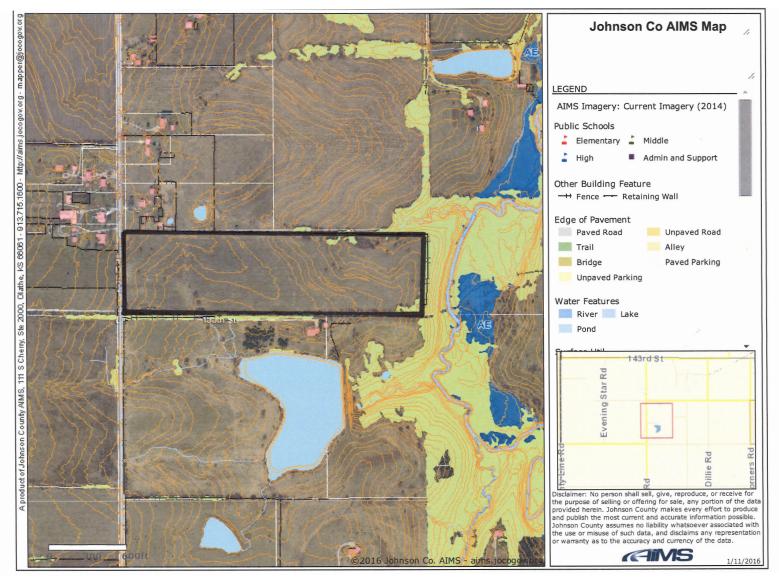

|
| SCHOOLS  | Property is in the Gardner-Edgerton School District                                                            |
|          |                                                                                                                |
| TAXES    | \$65/year                                                                                                      |
| IAVED    | 202/ year                                                                                                      |



### **155TH & EDGERTON RD**

AERIALS





## **FACING EAST**

**AERIALS** 





### **FACING SOUTH**

**AERIALS** 





## **GARDNER OVERVIEW**

**AERIALS** 





#### **PHOTOS**

#### **155TH & EDGERTON RD**





MAPS

#### AIMS MAP