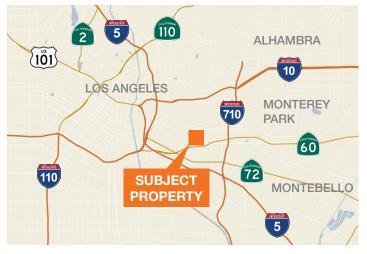

# School Space For Lease ±4,500 SF



### **OFFERING**

La Trinidad United Methodist Church is offering the opportunity to lease school space within its Church campus. The offering provides exclusive use during traditional school hours. Amenities available include office, kitchen, assembly hall, large outdoor play area, and on-site parking. Excellent site for preschool, private, or charter school.

See next page for offering details

#### Contact

Eric Knowles 858.369.3017 eknowles@kiddermathews.com LIC #00944210 Robert Fletcher 858.369.3034 rfletcher@kiddermathews.com LIC #01706060

## For Lease

3565 E 1st St

### Los Angeles | CA

### Summary

**PREMISES** 

Large hall/classroom with foyer; office, kitchen, plus 4 additional small classrooms on 2nd floor

ASKING LEASE RATE Negotiable

UTILITIES Tenant to pay its share of