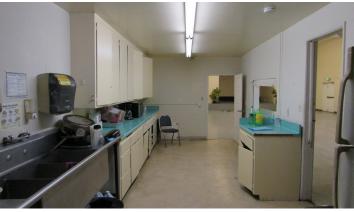

### Summary

**PREMISES** 

Large hall/classroom with foyer; office, kitchen, plus 4 additional small classrooms on 2nd floor

ASKING LEASE RATE Negotiable

UTILITIES Tenant to pay its share of utilities

PLAY AREA Large fenced play area (±4,500SF)