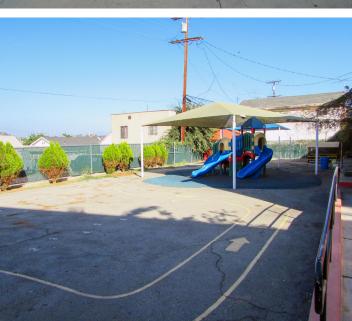

### Summary

**PREMISES** 

Large hall/classroom with foyer; office, kitchen, plus 4 additional small classrooms on 2nd floor

ASKING LEASE RATE Negotiable

UTILITIES Tenant to pay its share of utilities

PLAY AREA Large fenced play area (±4,500SF)