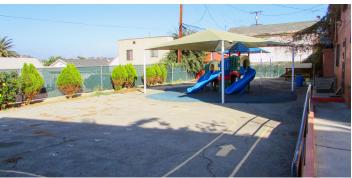

### Summary

**PREMISES** 

Large hall/classroom with foyer; office, kitchen, plus 4 additional small classrooms on 2nd floor

ASKING LEASE RATE Negotiable

UTILITIES Tenant to pay its share of utilities

PLAY AREA Large fenced play area (±4,500SF)