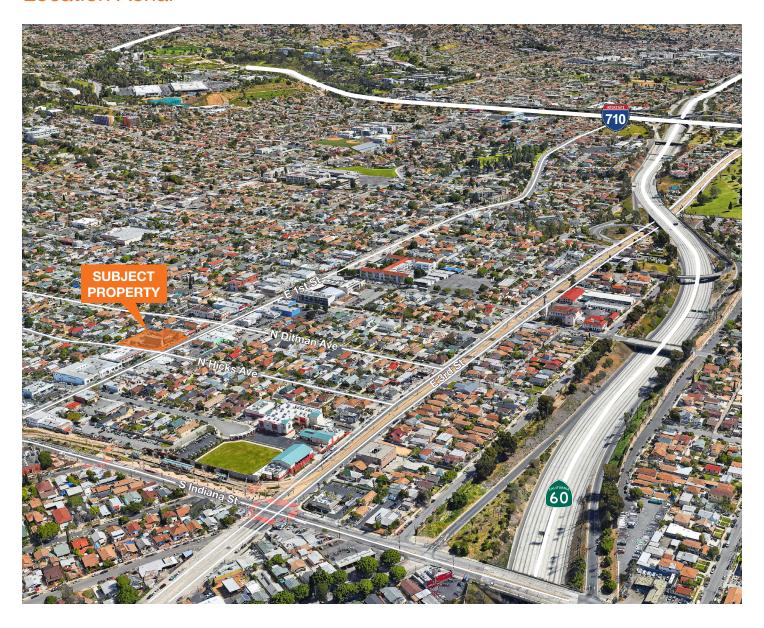

nant to pay its share of utilities

PLAY AREA Large fenced play area (±4,500SF)

PARKING Fenced, on-site parking lot

RESTROOMS

Men's R/R = 3 toilets

Women's R/R = 2 toilets

Single R/R off play area (staff)

APPROVALS A conditional use permit is likely (check with city) along with state licensing for preschools

SHARED VS. EXCLUSIVE An office can be made fully exclusive, the remaining space would be shared with Church

NON PROFIT/FOR PROFIT

Non-profit is preferred; Landlord will consider for-profit (tenant to be responsible for any increase in property taxes)





### Contact

Eric Knowles 858.369.3017 eknowles@kiddermathews.com LIC #00944210 Robert Fletcher 858.369.3034 rfletcher@kiddermathews.com LIC #01706060



# For Lease

3565 E 1st St

Los Angeles | CA

### **Location Aerial**



### Contact

Eric Knowles 858.369.3017 eknowles@kiddermathews.com LIC #00944210 Robert Fletcher 858.369.3034 rfletcher@kiddermathews.com LIC #01706060



# For Lease

3565 E 1st St

### Los Angeles | CA











#### Contact

Eric Knowles 858.369.3017 eknowles@kiddermathews.com LIC #00944210 Robert Fletcher 858.369.3034 rfletcher@kiddermathews.com LIC #01706060