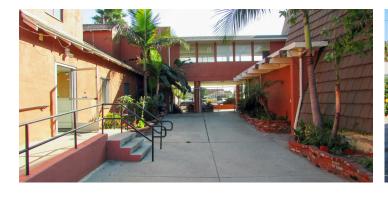

### Summary

**PREMISES** 

Large hall/classroom with foyer; office, kitchen, plus 4 additional small classrooms on 2nd floor

ASKING LEASE RATE Negotiable

UTILITIES Tenant to pay its share of utilities

PLAY AREA Large fenced play area (±4,500SF)

PARKING Fenced, on-site parking lot

RESTROOMS

Men's R/R = 3 toilets

Women's R/R = 2 toilets

Single R/R off play area (staff)

APPROVALS A conditional use permit is likely (check with city) along with state licensing for preschools

SHARED VS. EXCLUSIVE An office can be made fully exclusive, the remaining space would be shared with Church

NON PROFIT/FOR PROFIT

Non-profit is preferred; Landlord will consider for-profit (tenant to be responsible for any increase in property taxes)