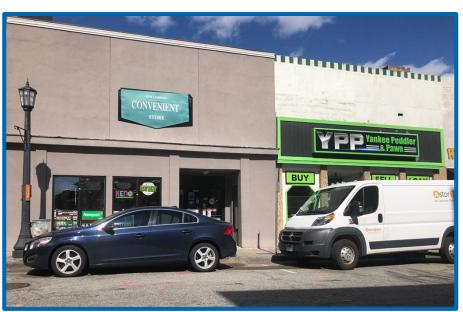

## **COMMERCIAL BUILDING FOR SALE**

143 State Street
New London, CT

Asking Price: \$545,000

- · Opportunity Zone investment property.
- Fully leased. 2 tenants with net income approximately \$57,702.
- 9,102 SF building with 2 designated parking spaces in rear of the building and on street parking spaces.
- Located in the heart of downtown New London in close proximity to train and ferry stations, courthouse and the Garde Theater.