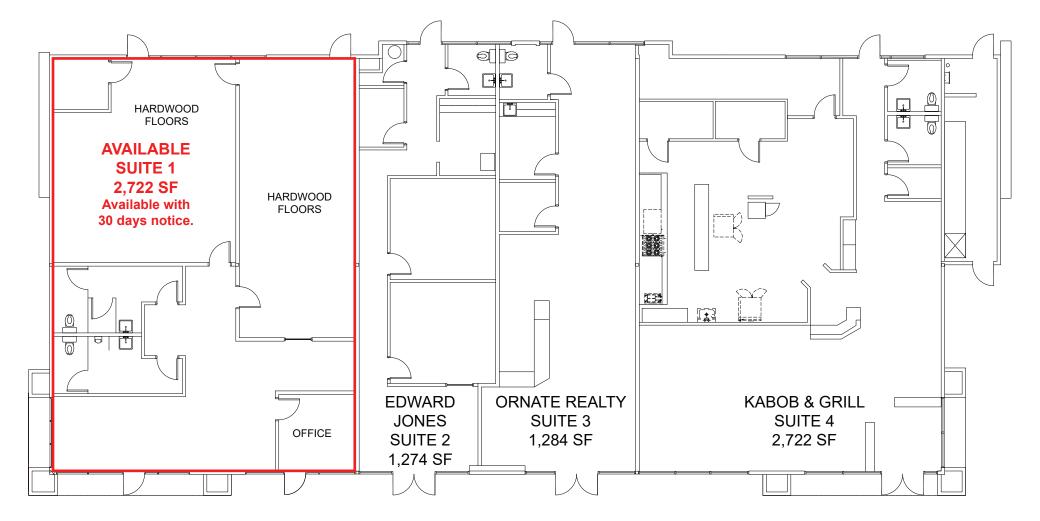

### **FLOOR PLAN**

#### **FEATURES:**

- Suite 1 is a 2,722 SF 2nd generation dance instruction studio - Good for Pilates, Yoga, Fitness Trainers, or Martial Arts uses
- Newer tenant improvements including 2 classrooms with wood flooring and updgraded lighting
- Prominant exposure on Del Paso Rd and Gateway Park Blvd
- Elements Health Club anchor patrons +/- 1,000/Day

#### **LEASE RATE:**

Suite 1, 2,722 SF: \$5,308.00 (\$1.95 PSF, NNN)

NNN costs are \$0.45 PSF. Available with 30 days notice.

 DEMOGRAPHICS
 1 Mile
 3 Mile
 5 Mile

 2020 Population (Est):
 12,780
 111,620
 208,475