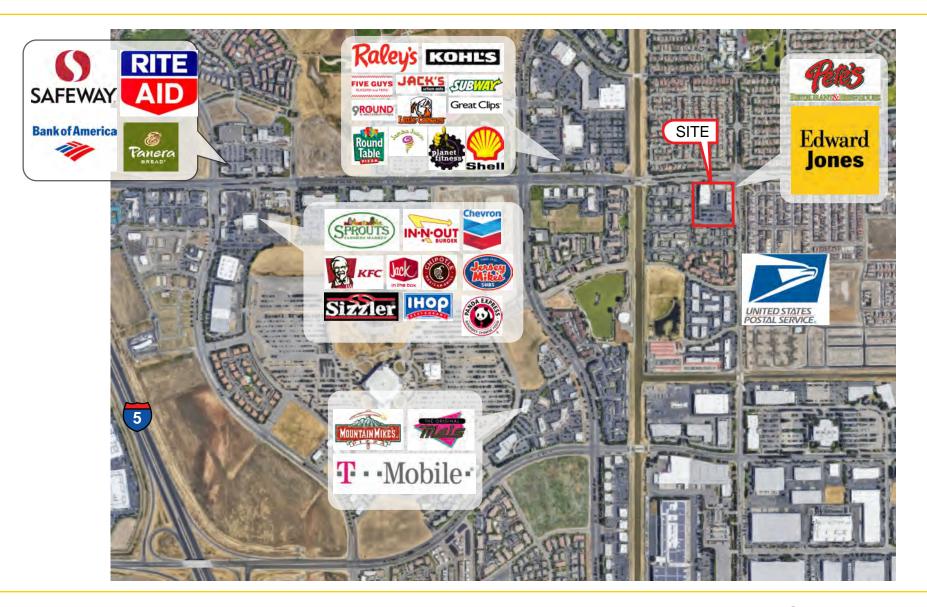

#### **PROPERTY DETAILS:**

This building is located in the bustling retail market of Natomas. Anchored by Elements Health Club and Pete's Restaurant & Brewhouse.

Co-tenants include Edward Jones, Fil-AM Restaurant, Kabob and Grill, Natomas Veterinary Hospital and Warrior Martial Arts.

#### **SITE PLAN**

Gateway Park Blvd

Del Paso Rd