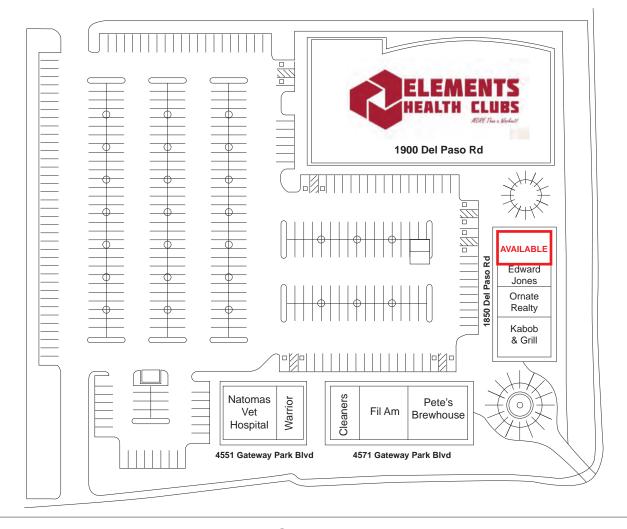

#### **SITE PLAN**

Gateway Park Blvd

Del Paso Rd

#### **PROPERTY DETAILS:**

This building is located in the bustling retail market of Natomas. Anchored by Elements Health Club and Pete's Restaurant & Brewhouse.

Co-tenants include Edward Jones, Fil-AM Restaurant, Kabob and Grill, Natomas Veterinary Hospital and Warrior Martial Arts.