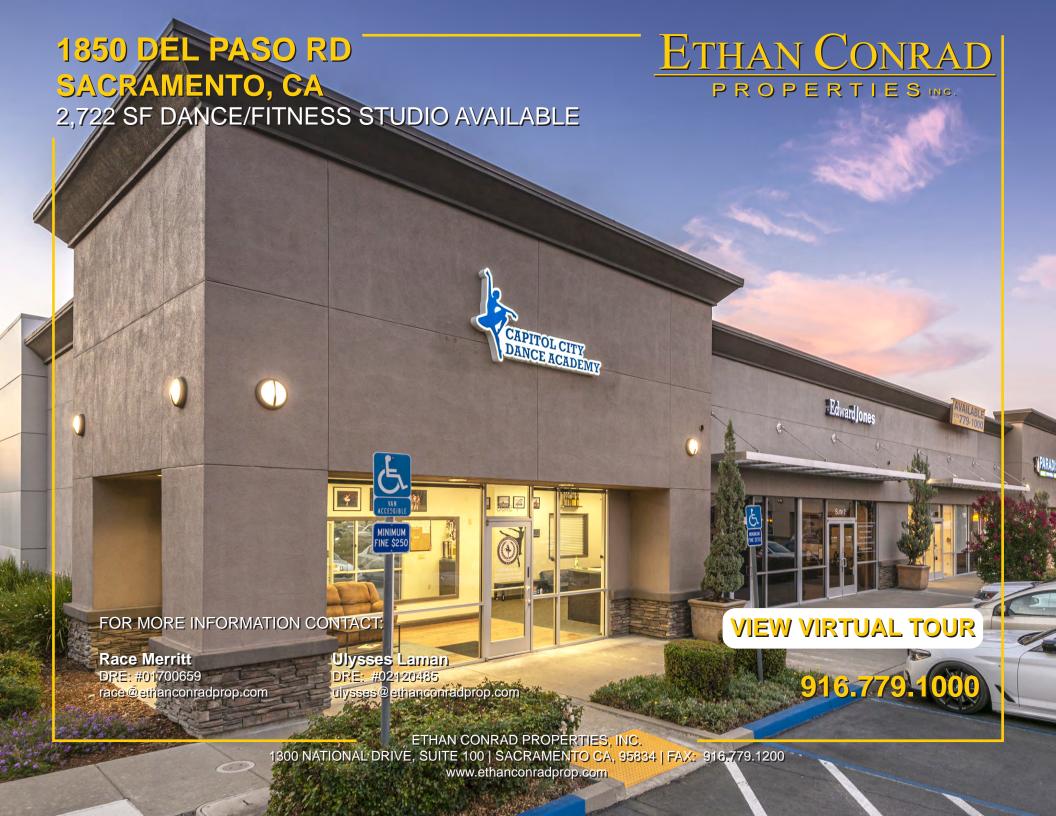

#### **FEATURES:**

- Suite 1 is a 2,722 SF 2nd generation dance instruction studio - Good for Pilates, Yoga, Fitness Trainers, or Martial Arts uses
- Newer tenant improvements including 2 classrooms with wood flooring and updgraded lighting
- Prominant exposure on Del Paso Rd and Gateway Park Blvd
- Elements Health Club anchor patrons +/- 1,000/Day

#### **PROPERTY DETAILS:**

This building is located in the bustling retail market of Natomas. Anchored by Elements Health Club and Pete's Restaurant & Brewhouse.

Co-tenants include Edward Jones, Fil-AM Restaurant, Kabob and Grill, Natomas Veterinary Hospital and Warrior Martial Arts.