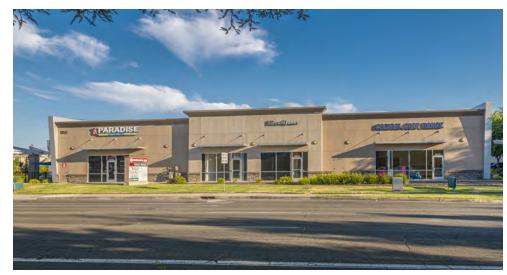

#### **PROPERTY DETAILS:**

This building is located in the bustling retail market of Natomas. Anchored by Elements Health Club and Pete's Restaurant & Brewhouse.

Co-tenants include Edward Jones, Fil-AM Restaurant, Kabob and Grill, Natomas Veterinary Hospital and Warrior Martial Arts.

#### **FEATURES:**

- Suite 1 is a 2,722 SF 2nd generation dance instruction studio - Good for Pilates, Yoga, Fitness Trainers, or Martial Arts uses
- Newer tenant improvements including 2 classrooms with wood flooring and updgraded lighting
- Prominant exposure on Del Paso Rd and Gateway Park Blvd
- Elements Health Club anchor patrons +/- 1,000/Day