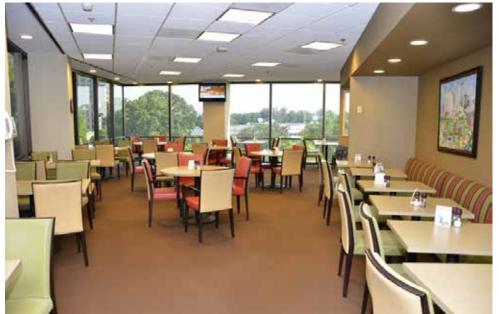

## **BUILDING AMENTIES**

- Building with 235,314 square feet
- Cafeteria and employee lounge
- State of the art exercise facility
- Security card access and door entry system
- 101 building digital cameras with recording devices and monitoring system
- Secure loading dock with entrance and exit gates
- Parking deck with 386 parking spaces
- One large training / meeting room
- Two meeting rooms with the option to connect to make one large meeting room
- Elevator Modernization completed in 2012