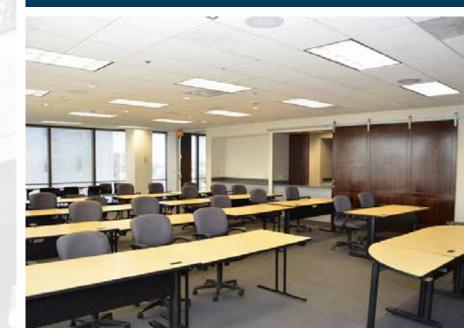

## **BUILDING AMENTIES**

- Building with 235,314 square feet
- Cafeteria and employee lounge
- State of the art exercise facility
- Security card access and door entry system
- 101 building digital cameras with recording devices and monitoring system
- Secure loading dock with entrance and exit gates
- Parking deck with 386 parking spaces
- One large training / meeting room
- Two meeting rooms with the option to connect to make one large meeting room
- Elevator Modernization completed in 2012