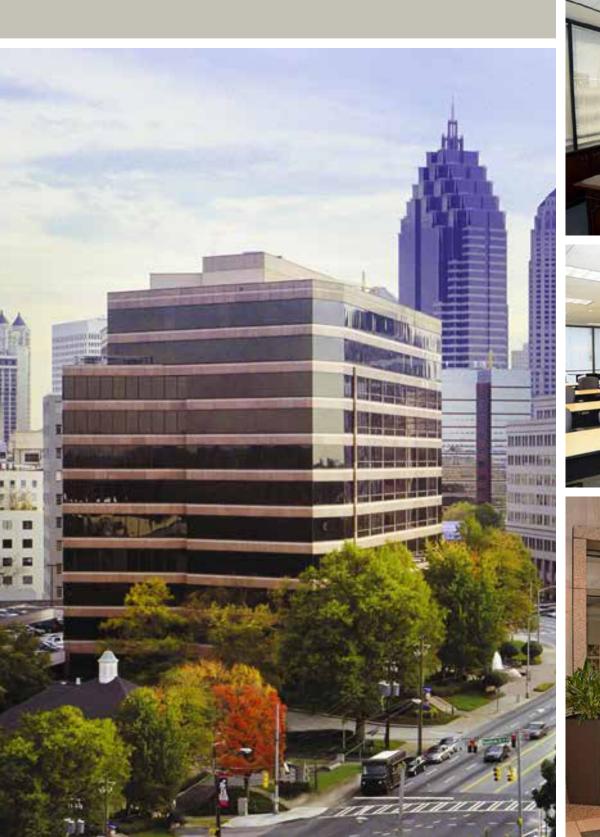

# **FEDERAL HOME LOAN BANK OF ATLANTA** 1475 Peachtree Street NE, Atlanta

The Federal Home Loan Bank of Atlanta building is a 235,314 square foot Class A building located in the vibrant Midtown submarket. This quality eleven story office building offers superior skyline views as well as extensive on-site and nearby amenities. Access to Interstate-85 and Interstate-75 is quick and easy via multiple routes from The Federal Home Loan Bank of Atlanta building. A MARTA bus stop is located 200 ft. in front of the building and the Arts Center MARTA Station is 0.4 miles.