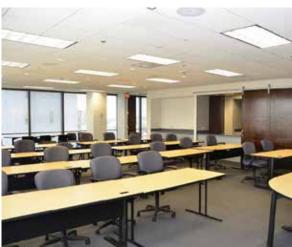

## **BUILDING AMENTIES**

- Building with 235,314 square feet
- Cafeteria and employee lounge
- State of the art exercise facility
- Security card access and door entry system
- 101 building digital cameras with recording devices and monitoring system
- Secure loading dock with entrance and exit gates
- Parking deck with 386 parking spaces
- One large training / meeting room
- Two meeting rooms with the option to connect to make one large meeting room
- Elevator Modernization completed in 2012