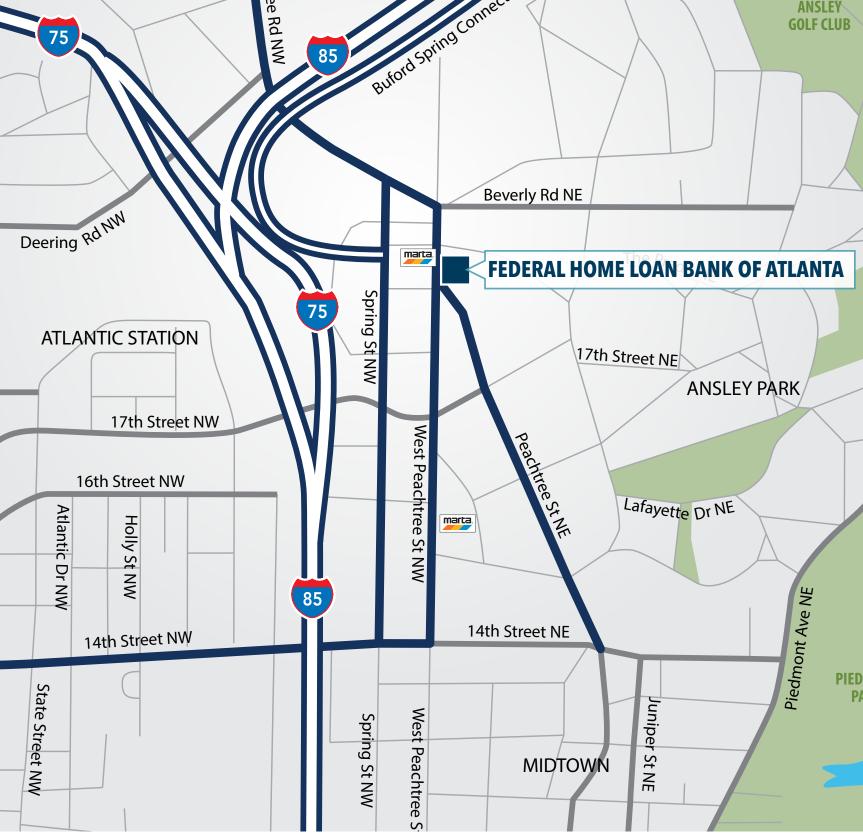

# **FEDERAL HOME LOAN BANK OF ATLANTA** 1475 Peachtree Street NE, Atlanta

The Federal Home Loan Bank of Atlanta building is a 235,314 square foot Class A building located in the vibrant Midtown submarket. This quality eleven story office building offers superior skyline views as well as extensive on-site and nearby amenities. Access to Interstate-85 and Interstate-75 is quick and easy via multiple routes from The Federal Home Loan Bank of Atlanta building. A MARTA bus stop is located 200 ft. in front of the building and the Arts Center MARTA Station is 0.4 miles.

#### MARTA

Bus Stop – Directly in front of building 200 ft. Rail Stop – Arts Center Station 0.4 miles