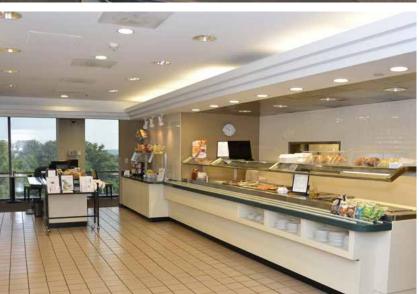

## **BUILDING AMENTIES**

- Building with 235,314 square feet
- Cafeteria and employee lounge
- State of the art exercise facility
- Security card access and door entry system
- 101 building digital cameras with recording devices and monitoring system
- Secure loading dock with entrance and exit gates
- Parking deck with 386 parking spaces
- One large training / meeting room
- Two meeting rooms with the option to connect to make one large meeting room
- Elevator Modernization completed in 2012