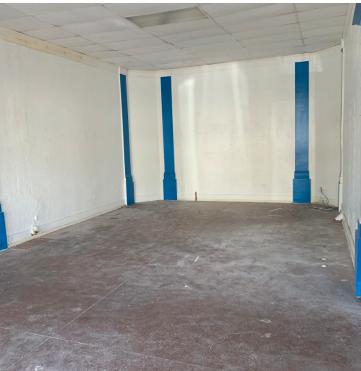

#### **Offering Summary**

| Available SF:  | 3,500 SF           |
|----------------|--------------------|
| Lease Rate:    | \$15.00 SF/yr (MG) |
| Zoning:        | C-1                |
| Lot Size:      | 0.27 Acres         |
| Building Size: | 15,497 SF          |
|                |                    |