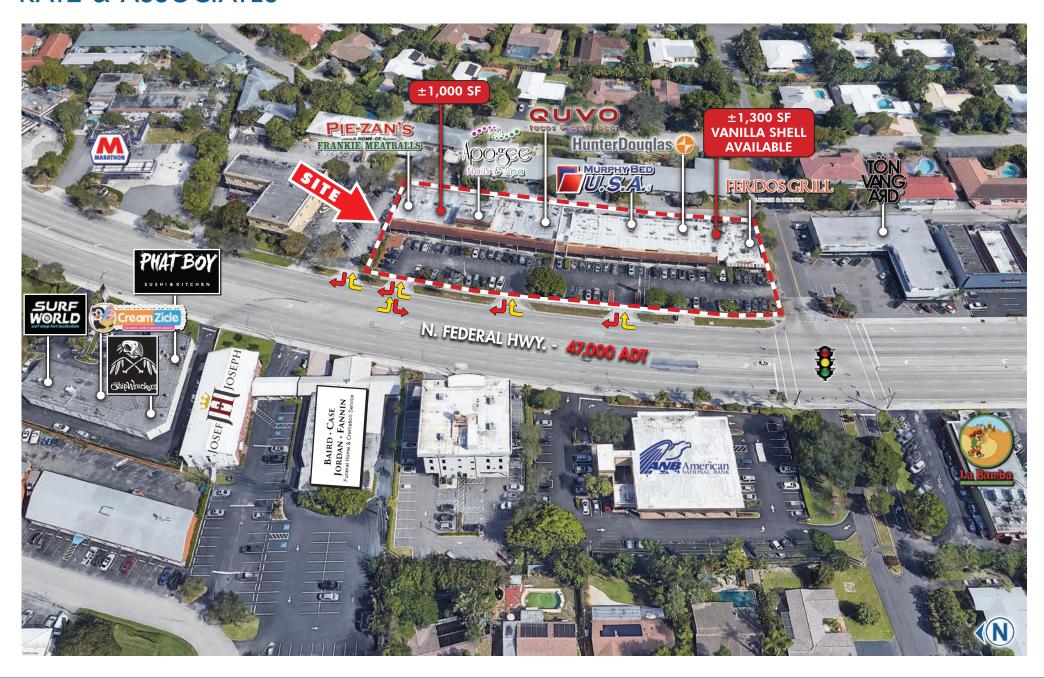

#### **HIGHLIGHTS**

- $\pm 25,678$  SF GLA on  $\pm 1.53$  acres
- Full access shopping plaza located at the hard corner of the signalized intersection
- ±1,000 SF second generation retail space available between Pie Zan's and Apogee Nails
- ±1,300 SF vanilla shell available in between Ferdo's Grill and Hunter Douglas
- Strong, unobstructed visibility to Federal Highway
- Very reasonable rent

## **KATZ & ASSOCIATES**

AERIAL | CLOSE-UP

4300 N. FEDERAL HIGHWAY FT. LAUDERDALE, FL