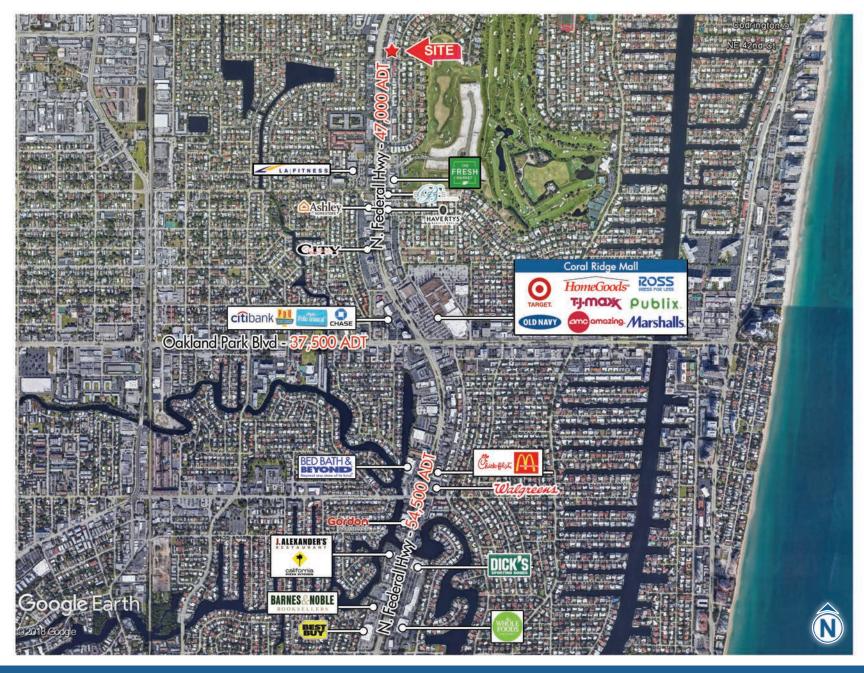

### **KATZ & ASSOCIATES**

AERIAL | TRADE

4300 n. federal highway FT. LAUDERDALE, FL