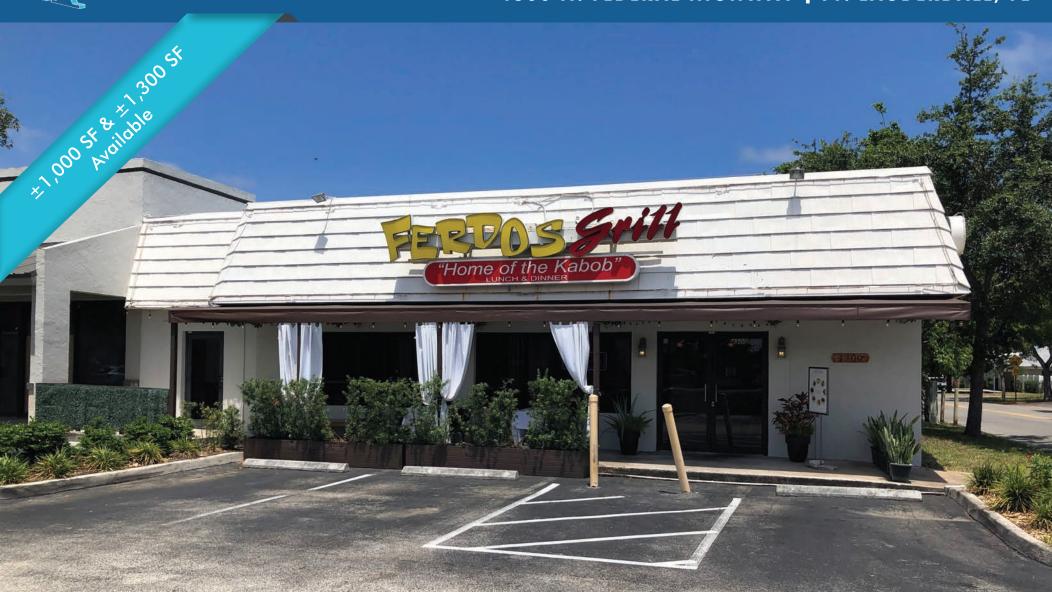

### FOR LEASE

# RETAIL SPACE AVAILABLE AT FEDERAL PLAZA

4300 N. FEDERAL HIGHWAY | FT. LAUDERDALE, FL

**ERIC SPRITZ** 

**DANIEL SOLOMON, CCIM** 

Sales Associate

EricSpritz@dkatz.com

(561) 869-4349

Principal

#### **HIGHLIGHTS**

- $\pm 25,678$  SF GLA on  $\pm 1.53$  acres
- Full access shopping plaza located at the hard corner of the signalized intersection
- ±1,000 SF second generation retail space available between Pie Zan's and Apogee Nails
- ±1,300 SF vanilla shell available in between Ferdo's Grill and Hunter Douglas
- Strong, unobstructed visibility to Federal Highway
- Very reasonable rent